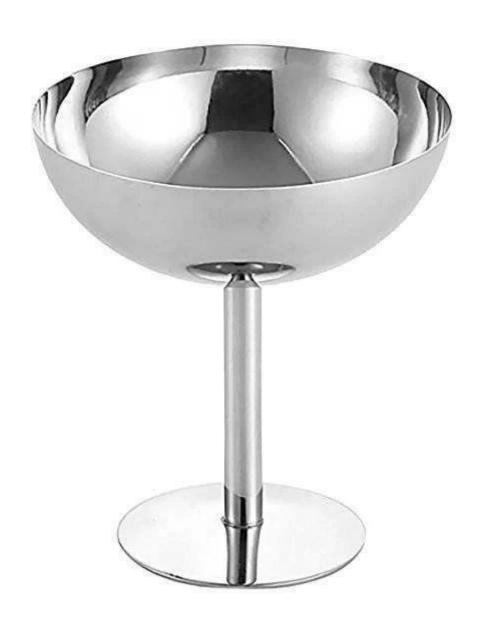

02

| Items            | Stainless Steel Stand Fruit Pudding Dessert Ice<br>Cream Bowl                                                |
|------------------|--------------------------------------------------------------------------------------------------------------|
| Material         | Stainless Steel                                                                                              |
| Color            | silver,According to your requirements                                                                        |
| MOQ              | 100piece                                                                                                     |
| Sample lead time | 3-5 days                                                                                                     |
| Packing          | White box/color box                                                                                          |
| Bulk lead time   | 30 days after sample approval                                                                                |
| Payment terms    | T/T                                                                                                          |
| Export port      | FOB Shenzhen                                                                                                 |
| OEM/ODM          | 1) Customized designs, materials, size, colors available 2) Free design service provided by our RD departmet |
| LOGO processing  | Decal logo, Laser logo, Etching logo, Silk printing logo,<br>Debossed logo, Embossed logo                    |
| Telephone        | 0755-33221366 33221399                                                                                       |