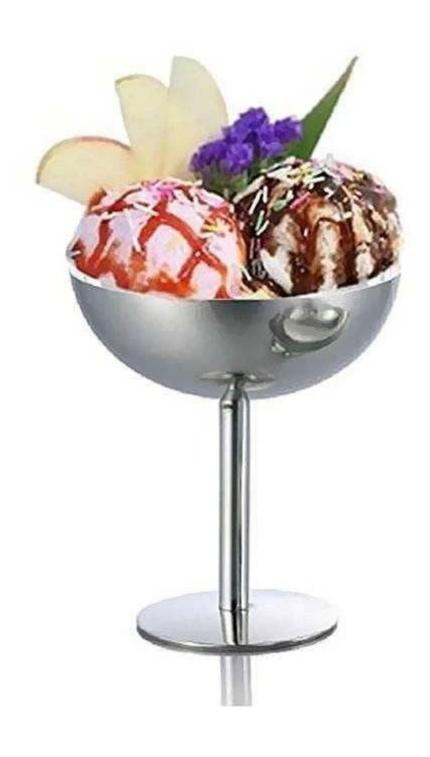

02

| Items            | Stainless Steel Stand Fruit Pudding Dessert Ice<br>Cream Bowl                                                |
|------------------|--------------------------------------------------------------------------------------------------------------|
| Material         | Stainless Steel                                                                                              |
| Color            | silver,According to your requirements                                                                        |
| MOQ              | 100piece                                                                                                     |
| Sample lead time | 3-5 days                                                                                                     |
| Packing          | White box/color box                                                                                          |
| Bulk lead time   | 30 days after sample approval                                                                                |
| Payment terms    | T/T                                                                                                          |
| Export port      | FOB Shenzhen                                                                                                 |
| OEM/ODM          | 1) Customized designs, materials, size, colors available 2) Free design service provided by our RD departmet |
| LOGO processing  | Decal logo, Laser logo, Etching logo, Silk printing logo,<br>Debossed logo, Embossed logo                    |
| Telephone        | 0755-33221366 33221399                                                                                       |