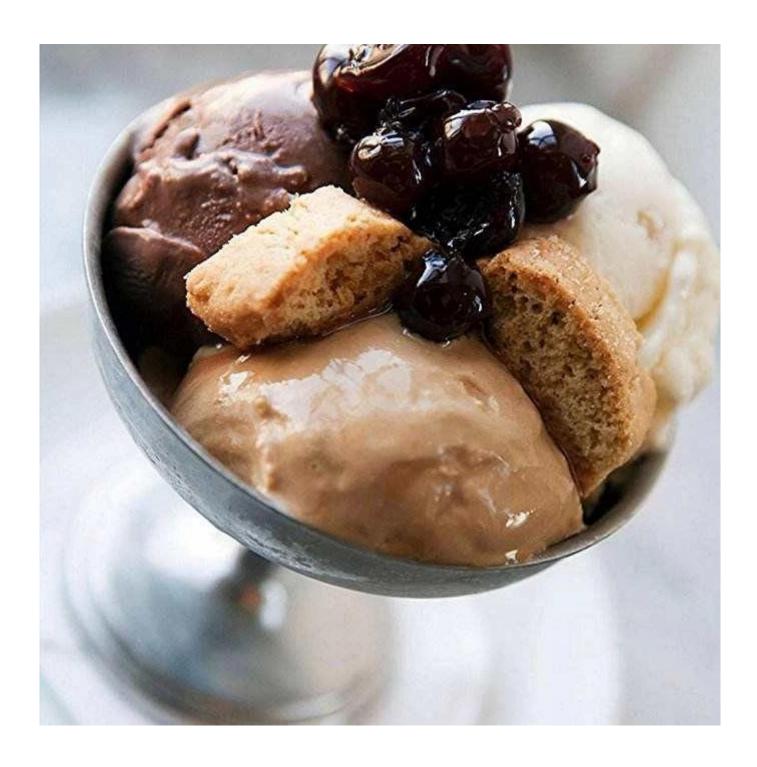

02

| Items            | Stainless Steel Stand Fruit Pudding Dessert Ice<br>Cream Bowl                                                |
|------------------|--------------------------------------------------------------------------------------------------------------|
| Material         | Stainless Steel                                                                                              |
| Color            | silver,According to your requirements                                                                        |
| MOQ              | 100piece                                                                                                     |
| Sample lead time | 3-5 days                                                                                                     |
| Packing          | White box/color box                                                                                          |
| Bulk lead time   | 30 days after sample approval                                                                                |
| Payment terms    | T/T                                                                                                          |
| Export port      | FOB Shenzhen                                                                                                 |
| OEM/ODM          | 1) Customized designs, materials, size, colors available 2) Free design service provided by our RD departmet |
| LOGO processing  | Decal logo, Laser logo, Etching logo, Silk printing logo,<br>Debossed logo, Embossed logo                    |
| Telephone        | 0755-33221366 33221399                                                                                       |