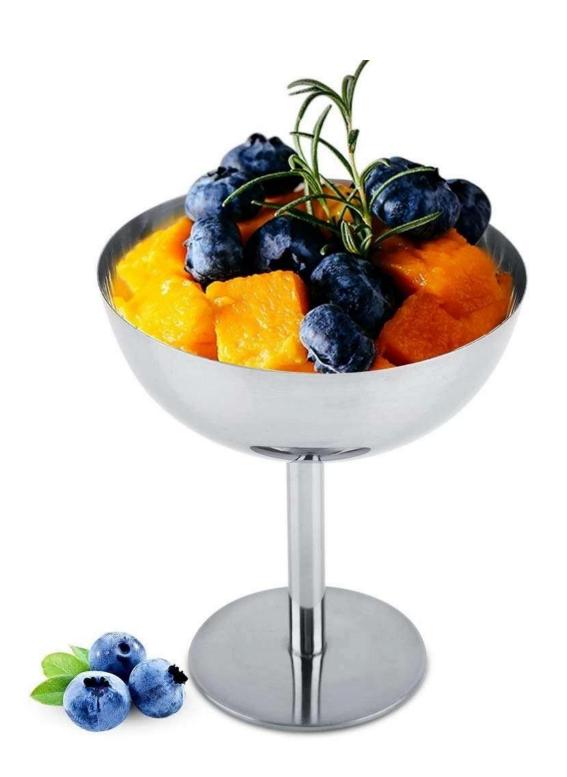

02

| Items            | Stainless Steel Stand Fruit Pudding Dessert Ice<br>Cream Bowl                                                |
|------------------|--------------------------------------------------------------------------------------------------------------|
| Material         | Stainless Steel                                                                                              |
| Color            | silver,According to your requirements                                                                        |
| MOQ              | 100piece                                                                                                     |
| Sample lead time | 3-5 days                                                                                                     |
| Packing          | White box/color box                                                                                          |
| Bulk lead time   | 30 days after sample approval                                                                                |
| Payment terms    | T/T                                                                                                          |
| Export port      | FOB Shenzhen                                                                                                 |
| OEM/ODM          | 1) Customized designs, materials, size, colors available 2) Free design service provided by our RD departmet |
| LOGO processing  | Decal logo, Laser logo, Etching logo, Silk printing logo,<br>Debossed logo, Embossed logo                    |
| Telephone        | 0755-33221366 33221399                                                                                       |