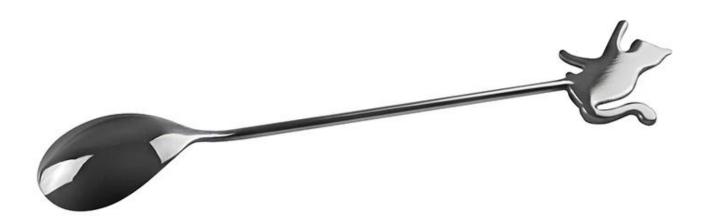

| Items            | Stainless Steel Cutlery Dessert Long Cat Shape Spoon                                                                                |
|------------------|-------------------------------------------------------------------------------------------------------------------------------------|
| Material         | Stainless Steel                                                                                                                     |
| Color            | According to your requirements                                                                                                      |
| MOQ              | 1000Piece                                                                                                                           |
| Sample lead time | 3-5 days                                                                                                                            |
| Packing          | White box/color box                                                                                                                 |
| Bulk lead time   | 30 days after sample approval                                                                                                       |
| Payment terms    | Т/Т                                                                                                                                 |
| Export port      | FOB Shenzhen                                                                                                                        |
| OEM/ODM          | <ol> <li>Customized designs, materials, size, colors available</li> <li>Free design service provided by our RD departmet</li> </ol> |
| LOGO processing  | Decal logo, Laser logo, Etching logo, Silk printing logo,<br>Debossed logo, Embossed logo                                           |
| Telephone        | 0755-33221366                                                                                                                       |