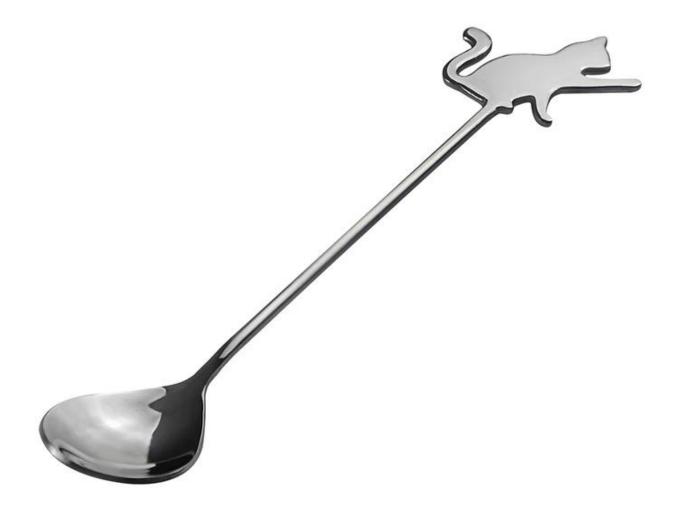

| Items            | Stainless Steel Cutlery Dessert Long Cat Shape Spoon                                                                                |
|------------------|-------------------------------------------------------------------------------------------------------------------------------------|
| Material         | Stainless Steel                                                                                                                     |
| Color            | According to your requirements                                                                                                      |
| MOQ              | 1000Piece                                                                                                                           |
| Sample lead time | 3-5 days                                                                                                                            |
| Packing          | White box/color box                                                                                                                 |
| Bulk lead time   | 30 days after sample approval                                                                                                       |
| Payment terms    | Т/Т                                                                                                                                 |
| Export port      | FOB Shenzhen                                                                                                                        |
| OEM/ODM          | <ol> <li>Customized designs, materials, size, colors available</li> <li>Free design service provided by our RD departmet</li> </ol> |
| LOGO processing  | Decal logo, Laser logo, Etching logo, Silk printing logo,<br>Debossed logo, Embossed logo                                           |
| Telephone        | 0755-33221366                                                                                                                       |