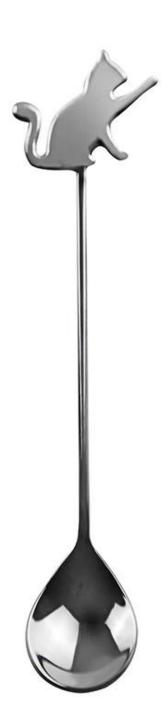

| Items            | Stainless Steel Cutlery Dessert Long Cat Shape Spoon                                                                                |
|------------------|-------------------------------------------------------------------------------------------------------------------------------------|
| Material         | Stainless Steel                                                                                                                     |
| Color            | According to your requirements                                                                                                      |
| MOQ              | 1000Piece                                                                                                                           |
| Sample lead time | 3-5 days                                                                                                                            |
| Packing          | White box/color box                                                                                                                 |
| Bulk lead time   | 30 days after sample approval                                                                                                       |
| Payment terms    | Т/Т                                                                                                                                 |
| Export port      | FOB Shenzhen                                                                                                                        |
| OEM/ODM          | <ol> <li>Customized designs, materials, size, colors available</li> <li>Free design service provided by our RD departmet</li> </ol> |
| LOGO processing  | Decal logo, Laser logo, Etching logo, Silk printing logo,<br>Debossed logo, Embossed logo                                           |
| Telephone        | 0755-33221366                                                                                                                       |