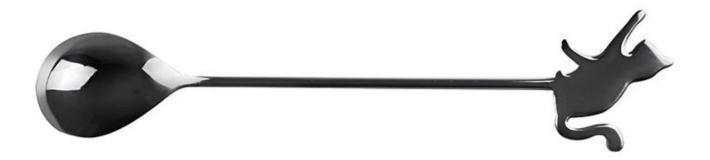

| Items            | Stainless Steel Cutlery Dessert Long Cat Shape Spoon                                                                                |
|------------------|-------------------------------------------------------------------------------------------------------------------------------------|
| Material         | Stainless Steel                                                                                                                     |
| Color            | According to your requirements                                                                                                      |
| MOQ              | 1000Piece                                                                                                                           |
| Sample lead time | 3-5 days                                                                                                                            |
| Packing          | White box/color box                                                                                                                 |
| Bulk lead time   | 30 days after sample approval                                                                                                       |
| Payment terms    | Т/Т                                                                                                                                 |
| Export port      | FOB Shenzhen                                                                                                                        |
| OEM/ODM          | <ol> <li>Customized designs, materials, size, colors available</li> <li>Free design service provided by our RD departmet</li> </ol> |
| LOGO processing  | Decal logo, Laser logo, Etching logo, Silk printing logo,<br>Debossed logo, Embossed logo                                           |
| Telephone        | 0755-33221366                                                                                                                       |