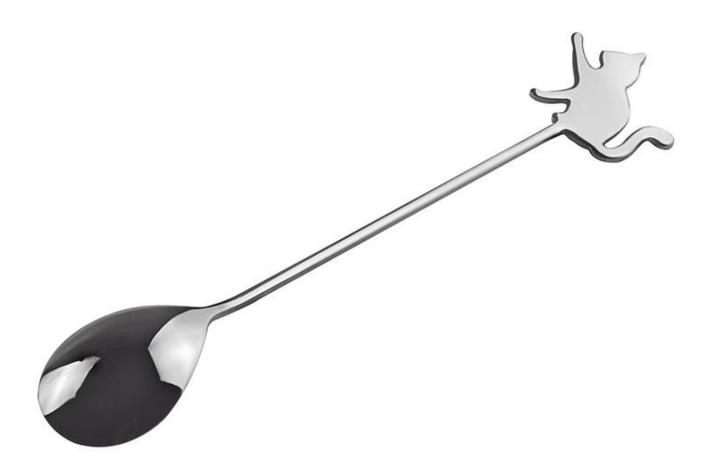

| Items            | Stainless Steel Cutlery Dessert Long Cat Shape Spoon                                                                                |
|------------------|-------------------------------------------------------------------------------------------------------------------------------------|
| Material         | Stainless Steel                                                                                                                     |
| Color            | According to your requirements                                                                                                      |
| MOQ              | 1000Piece                                                                                                                           |
| Sample lead time | 3-5 days                                                                                                                            |
| Packing          | White box/color box                                                                                                                 |
| Bulk lead time   | 30 days after sample approval                                                                                                       |
| Payment terms    | Т/Т                                                                                                                                 |
| Export port      | FOB Shenzhen                                                                                                                        |
| OEM/ODM          | <ol> <li>Customized designs, materials, size, colors available</li> <li>Free design service provided by our RD departmet</li> </ol> |
| LOGO processing  | Decal logo, Laser logo, Etching logo, Silk printing logo,<br>Debossed logo, Embossed logo                                           |
| Telephone        | 0755-33221366                                                                                                                       |