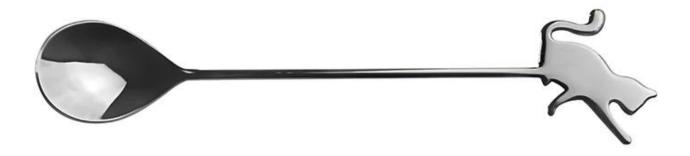

| Items            | Stainless Steel Cutlery Dessert Long Cat Shape Spoon                                                                                |
|------------------|-------------------------------------------------------------------------------------------------------------------------------------|
| Material         | Stainless Steel                                                                                                                     |
| Color            | According to your requirements                                                                                                      |
| MOQ              | 1000Piece                                                                                                                           |
| Sample lead time | 3-5 days                                                                                                                            |
| Packing          | White box/color box                                                                                                                 |
| Bulk lead time   | 30 days after sample approval                                                                                                       |
| Payment terms    | Т/Т                                                                                                                                 |
| Export port      | FOB Shenzhen                                                                                                                        |
| OEM/ODM          | <ol> <li>Customized designs, materials, size, colors available</li> <li>Free design service provided by our RD departmet</li> </ol> |
| LOGO processing  | Decal logo, Laser logo, Etching logo, Silk printing logo,<br>Debossed logo, Embossed logo                                           |
| Telephone        | 0755-33221366                                                                                                                       |