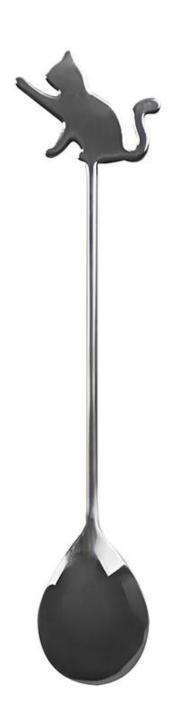

| Items            | Stainless Steel Cutlery Dessert Long Cat Shape Spoon                                                                                |
|------------------|-------------------------------------------------------------------------------------------------------------------------------------|
| Material         | Stainless Steel                                                                                                                     |
| Color            | According to your requirements                                                                                                      |
| MOQ              | 1000Piece                                                                                                                           |
| Sample lead time | 3-5 days                                                                                                                            |
| Packing          | White box/color box                                                                                                                 |
| Bulk lead time   | 30 days after sample approval                                                                                                       |
| Payment terms    | Т/Т                                                                                                                                 |
| Export port      | FOB Shenzhen                                                                                                                        |
| OEM/ODM          | <ol> <li>Customized designs, materials, size, colors available</li> <li>Free design service provided by our RD departmet</li> </ol> |
| LOGO processing  | Decal logo, Laser logo, Etching logo, Silk printing logo,<br>Debossed logo, Embossed logo                                           |
| Telephone        | 0755-33221366                                                                                                                       |