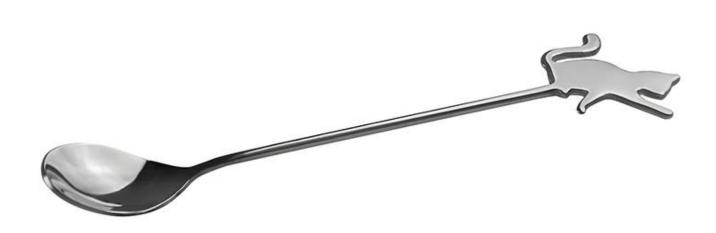

| Items            | Stainless Steel Cutlery Dessert Long Cat Shape Spoon                                                                                |
|------------------|-------------------------------------------------------------------------------------------------------------------------------------|
| Material         | Stainless Steel                                                                                                                     |
| Color            | According to your requirements                                                                                                      |
| MOQ              | 1000Piece                                                                                                                           |
| Sample lead time | 3-5 days                                                                                                                            |
| Packing          | White box/color box                                                                                                                 |
| Bulk lead time   | 30 days after sample approval                                                                                                       |
| Payment terms    | Т/Т                                                                                                                                 |
| Export port      | FOB Shenzhen                                                                                                                        |
| OEM/ODM          | <ol> <li>Customized designs, materials, size, colors available</li> <li>Free design service provided by our RD departmet</li> </ol> |
| LOGO processing  | Decal logo, Laser logo, Etching logo, Silk printing logo,<br>Debossed logo, Embossed logo                                           |
| Telephone        | 0755-33221366                                                                                                                       |