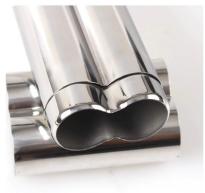

| Items            | Stainless Steel Cigar Tube                                                                                   |
|------------------|--------------------------------------------------------------------------------------------------------------|
| Material         | Stainless Steel                                                                                              |
| Color            | According to your requirements                                                                               |
| MOQ              | 1000sets                                                                                                     |
| Sample lead time | 3-5 days                                                                                                     |
| Packing          | White box/color box                                                                                          |
| Bulk lead time   | 30 days after sample approval                                                                                |
| Payment terms    | T/T                                                                                                          |
| Export port      | FOB Shenzhen                                                                                                 |
| OEM/ODM          | 1) Customized designs, materials, size, colors available 2) Free design service provided by our RD departmet |
| LOGO processing  | Decal logo, Laser logo, Etching logo, Silk printing logo,<br>Debossed logo, Embossed logo                    |
| Telephone        | 0755-33221366 33221399                                                                                       |