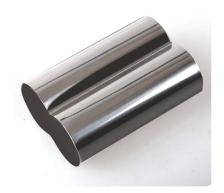

| Items            | Stainless Steel Cigar Tube                                                                                   |
|------------------|--------------------------------------------------------------------------------------------------------------|
| Material         | Stainless Steel                                                                                              |
| Color            | According to your requirements                                                                               |
| MOQ              | 1000sets                                                                                                     |
| Sample lead time | 3-5 days                                                                                                     |
| Packing          | White box/color box                                                                                          |
| Bulk lead time   | 30 days after sample approval                                                                                |
| Payment terms    | T/T                                                                                                          |
| Export port      | FOB Shenzhen                                                                                                 |
| OEM/ODM          | 1) Customized designs, materials, size, colors available 2) Free design service provided by our RD departmet |
| LOGO processing  | Decal logo, Laser logo, Etching logo, Silk printing logo,<br>Debossed logo, Embossed logo                    |
| Telephone        | 0755-33221366 33221399                                                                                       |