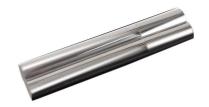

| Items            | Stainless Steel Cigar Tube                                                                                   |
|------------------|--------------------------------------------------------------------------------------------------------------|
| Material         | Stainless Steel                                                                                              |
| Color            | According to your requirements                                                                               |
| MOQ              | 1000sets                                                                                                     |
| Sample lead time | 3-5 days                                                                                                     |
| Packing          | White box/color box                                                                                          |
| Bulk lead time   | 30 days after sample approval                                                                                |
| Payment terms    | T/T                                                                                                          |
| Export port      | FOB Shenzhen                                                                                                 |
| OEM/ODM          | 1) Customized designs, materials, size, colors available 2) Free design service provided by our RD departmet |
| LOGO processing  | Decal logo, Laser logo, Etching logo, Silk printing logo,<br>Debossed logo, Embossed logo                    |
| Telephone        | 0755-33221366 33221399                                                                                       |