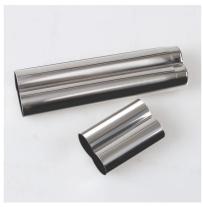

| Items            | Stainless Steel Cigar Tube                                                                                   |
|------------------|--------------------------------------------------------------------------------------------------------------|
| Material         | Stainless Steel                                                                                              |
| Color            | According to your requirements                                                                               |
| MOQ              | 1000sets                                                                                                     |
| Sample lead time | 3-5 days                                                                                                     |
| Packing          | White box/color box                                                                                          |
| Bulk lead time   | 30 days after sample approval                                                                                |
| Payment terms    | T/T                                                                                                          |
| Export port      | FOB Shenzhen                                                                                                 |
| OEM/ODM          | 1) Customized designs, materials, size, colors available 2) Free design service provided by our RD departmet |
| LOGO processing  | Decal logo, Laser logo, Etching logo, Silk printing logo,<br>Debossed logo, Embossed logo                    |
| Telephone        | 0755-33221366 33221399                                                                                       |