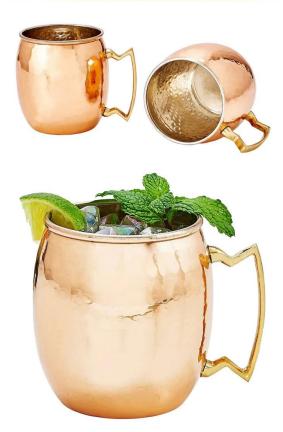

| Items                     | Copper Mug                                                                                                                                                                                                                                           |
|---------------------------|------------------------------------------------------------------------------------------------------------------------------------------------------------------------------------------------------------------------------------------------------|
| Material                  | Stainless Steel                                                                                                                                                                                                                                      |
| Simple Moscow Mule Recipe | <ul> <li>Squeeze lime juice into Moscow Mule Copper mug</li> <li>Add 2 or 3 ice cubes</li> <li>Pour in 2 oz of vodka</li> <li>Fill with 4 to 6 oz of cold ginger beer</li> <li>Garnish with a wedge of lime and serve with a stirring rod</li> </ul> |
| Color                     | According to your requirements                                                                                                                                                                                                                       |
| MOQ                       | 1000sets                                                                                                                                                                                                                                             |
| Sample lead time          | 3-5 days                                                                                                                                                                                                                                             |
| Packing                   | White box/color box                                                                                                                                                                                                                                  |
| Bulk lead time            | 30 days after sample approval                                                                                                                                                                                                                        |
| Payment terms             | T/T                                                                                                                                                                                                                                                  |
| Export port               | FOB Shenzhen                                                                                                                                                                                                                                         |
| OEM/ODM                   | 1) Customized designs, materials, size, colors available 2) Free design service provided by our RD departmet                                                                                                                                         |
| LOGO processing           | Decal logo, Laser logo, Etching logo, Silk printing logo, Debossed logo, Embossed logo                                                                                                                                                               |
| Telephone                 | 0755-33221366 33221399                                                                                                                                                                                                                               |