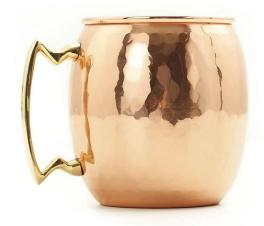

| Items                     | Copper Mug                                                                                                                                                                                                                                           |
|---------------------------|------------------------------------------------------------------------------------------------------------------------------------------------------------------------------------------------------------------------------------------------------|
| Material                  | Stainless Steel                                                                                                                                                                                                                                      |
| Simple Moscow Mule Recipe | <ul> <li>Squeeze lime juice into Moscow Mule Copper mug</li> <li>Add 2 or 3 ice cubes</li> <li>Pour in 2 oz of vodka</li> <li>Fill with 4 to 6 oz of cold ginger beer</li> <li>Garnish with a wedge of lime and serve with a stirring rod</li> </ul> |
| Color                     | According to your requirements                                                                                                                                                                                                                       |
| MOQ                       | 1000sets                                                                                                                                                                                                                                             |
| Sample lead time          | 3-5 days                                                                                                                                                                                                                                             |
| Packing                   | White box/color box                                                                                                                                                                                                                                  |
| Bulk lead time            | 30 days after sample approval                                                                                                                                                                                                                        |
| Payment terms             | T/T                                                                                                                                                                                                                                                  |
| Export port               | FOB Shenzhen                                                                                                                                                                                                                                         |
| OEM/ODM                   | 1) Customized designs, materials, size, colors available 2) Free design service provided by our RD departmet                                                                                                                                         |
| LOGO processing           | Decal logo, Laser logo, Etching logo, Silk printing logo, Debossed logo, Embossed logo                                                                                                                                                               |
| Telephone                 | 0755-33221366 33221399                                                                                                                                                                                                                               |