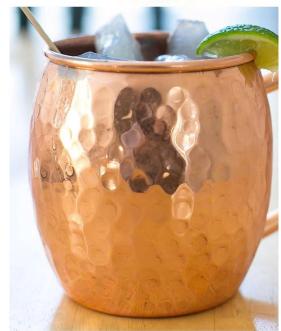

| Items                     | Copper Mug                                                                                                                                                                                                                                           |
|---------------------------|------------------------------------------------------------------------------------------------------------------------------------------------------------------------------------------------------------------------------------------------------|
| Material                  | Stainless Steel                                                                                                                                                                                                                                      |
| Simple Moscow Mule Recipe | <ul> <li>Squeeze lime juice into Moscow Mule Copper mug</li> <li>Add 2 or 3 ice cubes</li> <li>Pour in 2 oz of vodka</li> <li>Fill with 4 to 6 oz of cold ginger beer</li> <li>Garnish with a wedge of lime and serve with a stirring rod</li> </ul> |
| Color                     | According to your requirements                                                                                                                                                                                                                       |
| MOQ                       | 1000sets                                                                                                                                                                                                                                             |
| Sample lead time          | 3-5 days                                                                                                                                                                                                                                             |
| Packing                   | White box/color box                                                                                                                                                                                                                                  |
| Bulk lead time            | 30 days after sample approval                                                                                                                                                                                                                        |
| Payment terms             | T/T                                                                                                                                                                                                                                                  |
| Export port               | FOB Shenzhen                                                                                                                                                                                                                                         |
| OEM/ODM                   | 1) Customized designs, materials, size, colors available 2) Free design service provided by our RD departmet                                                                                                                                         |
| LOGO processing           | Decal logo, Laser logo, Etching logo, Silk printing logo, Debossed logo, Embossed logo                                                                                                                                                               |
| Telephone                 | 0755-33221366 33221399                                                                                                                                                                                                                               |