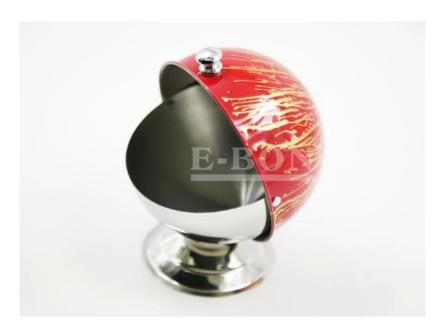

| Items            | Globe Shape stainless steel sugar bowl                                                                       |
|------------------|--------------------------------------------------------------------------------------------------------------|
| Material         | stainless steel                                                                                              |
| Size             | 11*7.6*13cm                                                                                                  |
| Color            | According to your requirements                                                                               |
| MOQ              | 1000sets                                                                                                     |
| Sample lead time | 3-5 days                                                                                                     |
| Packing          | White box/color box                                                                                          |
| Bulk lead time   | 30 days after sample approval                                                                                |
| Payment terms    | T/T                                                                                                          |
| Export port      | FOB Shenzhen                                                                                                 |
| OEM/ODM          | 1) Customized designs, materials, size, colors available 2) Free design service provided by our RD departmet |
| LOGO processing  | Decal logo, Laser logo, Etching logo, Silk printing logo,<br>Debossed logo, Embossed logo                    |
| Telephone        | 0755-33221366 33221399                                                                                       |