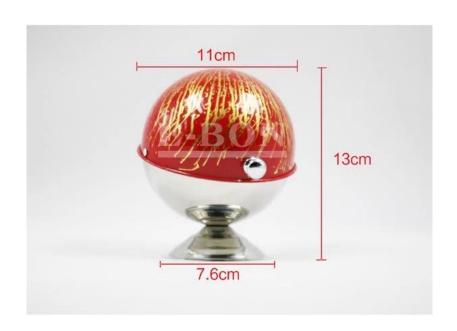

| Items            | Globe Shape stainless steel sugar bowl                                                                       |
|------------------|--------------------------------------------------------------------------------------------------------------|
| Material         | stainless steel                                                                                              |
| Size             | 11*7.6*13cm                                                                                                  |
| Color            | According to your requirements                                                                               |
| MOQ              | 1000sets                                                                                                     |
| Sample lead time | 3-5 days                                                                                                     |
| Packing          | White box/color box                                                                                          |
| Bulk lead time   | 30 days after sample approval                                                                                |
| Payment terms    | T/T                                                                                                          |
| Export port      | FOB Shenzhen                                                                                                 |
| OEM/ODM          | 1) Customized designs, materials, size, colors available 2) Free design service provided by our RD departmet |
| LOGO processing  | Decal logo, Laser logo, Etching logo, Silk printing logo,<br>Debossed logo, Embossed logo                    |
| Telephone        | 0755-33221366 33221399                                                                                       |