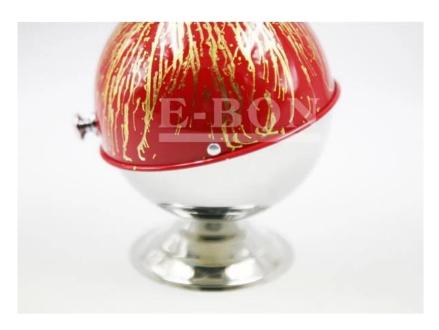

| Items            | Globe Shape stainless steel sugar bowl                                                                       |
|------------------|--------------------------------------------------------------------------------------------------------------|
| Material         | stainless steel                                                                                              |
| Size             | 11*7.6*13cm                                                                                                  |
| Color            | According to your requirements                                                                               |
| MOQ              | 1000sets                                                                                                     |
| Sample lead time | 3-5 days                                                                                                     |
| Packing          | White box/color box                                                                                          |
| Bulk lead time   | 30 days after sample approval                                                                                |
| Payment terms    | T/T                                                                                                          |
| Export port      | FOB Shenzhen                                                                                                 |
| OEM/ODM          | 1) Customized designs, materials, size, colors available 2) Free design service provided by our RD departmet |
| LOGO processing  | Decal logo, Laser logo, Etching logo, Silk printing logo,<br>Debossed logo, Embossed logo                    |
| Telephone        | 0755-33221366 33221399                                                                                       |