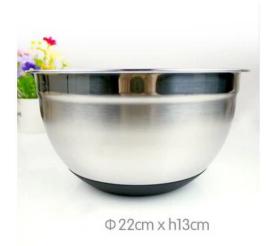

| Items            | Flat Base Mirror Finish Stainless Steel Mixing Prep<br>Bowl Kitchen Set                                                                                                                                                                                                    |
|------------------|----------------------------------------------------------------------------------------------------------------------------------------------------------------------------------------------------------------------------------------------------------------------------|
| Material         | Stainless Steel                                                                                                                                                                                                                                                            |
| Features         | The bowls are high quality stainless steel bowls. The bowls are sturdy, and lightweight and have a flared rim to prevent spilling for a neat and clean experience. Its flat base helps keep the bowl from slipping around while in use. The bowls are super easy to clean. |
| Color            | According to your requirements                                                                                                                                                                                                                                             |
| MOQ              | 1000sets                                                                                                                                                                                                                                                                   |
| Sample lead time | 3-5 days                                                                                                                                                                                                                                                                   |
| Packing          | White box/color box                                                                                                                                                                                                                                                        |
| Bulk lead time   | 30 days after sample approval                                                                                                                                                                                                                                              |
| Payment terms    | T/T                                                                                                                                                                                                                                                                        |
| Export port      | FOB Shenzhen                                                                                                                                                                                                                                                               |
| OEM/ODM          | 1) Customized designs, materials, size, colors available 2) Free design service provided by our RD departmet                                                                                                                                                               |
| LOGO processing  | Decal logo, Laser logo, Etching logo, Silk printing logo,<br>Debossed logo, Embossed logo                                                                                                                                                                                  |
| Telephone        | 0755-33221366 33221399                                                                                                                                                                                                                                                     |