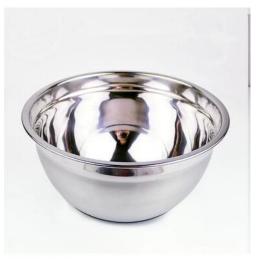

| Items            | Flat Base Mirror Finish Stainless Steel Mixing Prep<br>Bowl Kitchen Set                                                                                                                                                                                                    |
|------------------|----------------------------------------------------------------------------------------------------------------------------------------------------------------------------------------------------------------------------------------------------------------------------|
| Material         | Stainless Steel                                                                                                                                                                                                                                                            |
| Features         | The bowls are high quality stainless steel bowls. The bowls are sturdy, and lightweight and have a flared rim to prevent spilling for a neat and clean experience. Its flat base helps keep the bowl from slipping around while in use. The bowls are super easy to clean. |
| Color            | According to your requirements                                                                                                                                                                                                                                             |
| MOQ              | 1000sets                                                                                                                                                                                                                                                                   |
| Sample lead time | 3-5 days                                                                                                                                                                                                                                                                   |
| Packing          | White box/color box                                                                                                                                                                                                                                                        |
| Bulk lead time   | 30 days after sample approval                                                                                                                                                                                                                                              |
| Payment terms    | T/T                                                                                                                                                                                                                                                                        |
| Export port      | FOB Shenzhen                                                                                                                                                                                                                                                               |
| OEM/ODM          | 1) Customized designs, materials, size, colors available 2) Free design service provided by our RD departmet                                                                                                                                                               |
| LOGO processing  | Decal logo, Laser logo, Etching logo, Silk printing logo,<br>Debossed logo, Embossed logo                                                                                                                                                                                  |
| Telephone        | 0755-33221366 33221399                                                                                                                                                                                                                                                     |