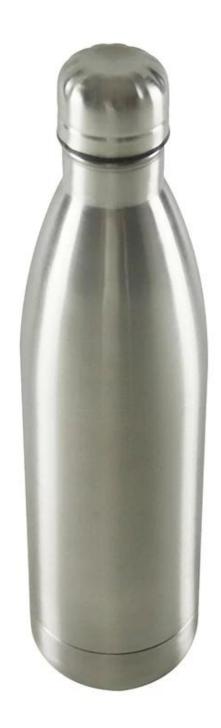

| Items            | Stainless Steel Sports Bike Water Bottle                                                                     |
|------------------|--------------------------------------------------------------------------------------------------------------|
| Material         | Stainless Steel                                                                                              |
| Color            | According to your requirements                                                                               |
| MOQ              | 1000sets                                                                                                     |
| Sample lead time | 3-5 days                                                                                                     |
| Packing          | White box/color box                                                                                          |
| Bulk lead time   | 30 days after sample approval                                                                                |
| Payment terms    | T/T                                                                                                          |
| Export port      | FOB Shenzhen                                                                                                 |
| OEM/ODM          | 1) Customized designs, materials, size, colors available 2) Free design service provided by our RD departmet |
| LOGO processing  | Decal logo, Laser logo, Etching logo, Silk printing logo,<br>Debossed logo, Embossed logo                    |
| Telephone        | 0755-33221366                                                                                                |