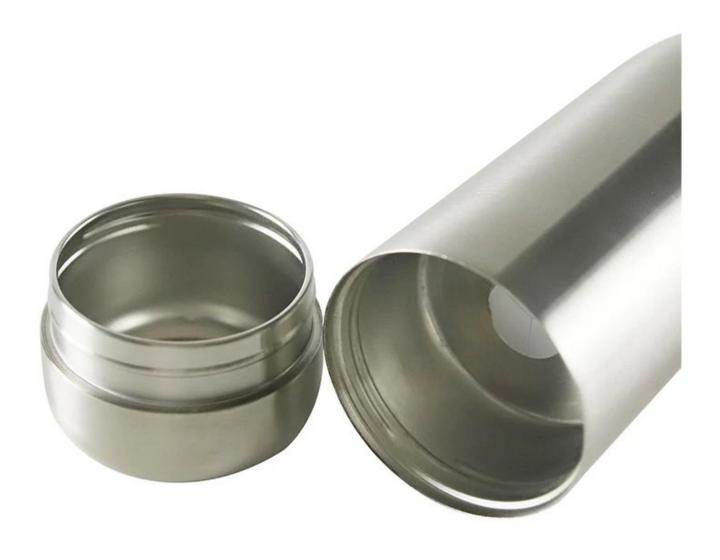

| Items            | Stainless Steel Sports Bike Water Bottle                                                                     |
|------------------|--------------------------------------------------------------------------------------------------------------|
| Material         | Stainless Steel                                                                                              |
| Color            | According to your requirements                                                                               |
| MOQ              | 1000sets                                                                                                     |
| Sample lead time | 3-5 days                                                                                                     |
| Packing          | White box/color box                                                                                          |
| Bulk lead time   | 30 days after sample approval                                                                                |
| Payment terms    | T/T                                                                                                          |
| Export port      | FOB Shenzhen                                                                                                 |
| OEM/ODM          | 1) Customized designs, materials, size, colors available 2) Free design service provided by our RD departmet |
| LOGO processing  | Decal logo, Laser logo, Etching logo, Silk printing logo,<br>Debossed logo, Embossed logo                    |
| Telephone        | 0755-33221366                                                                                                |