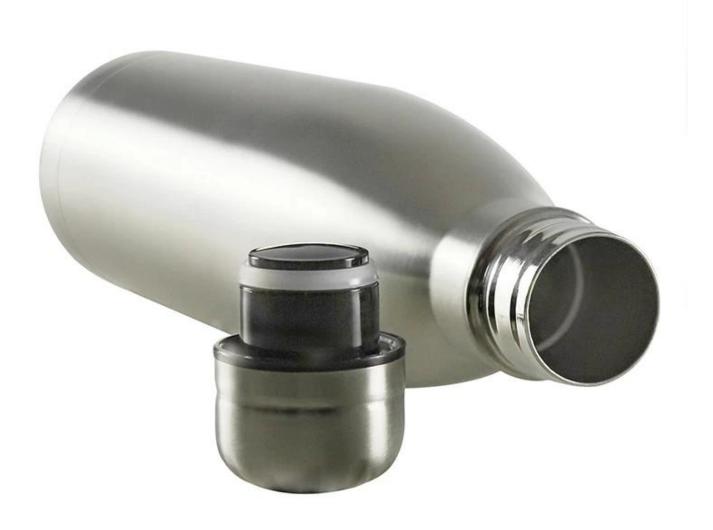

| Items            | Stainless Steel Sports Bike Water Bottle                                                                     |
|------------------|--------------------------------------------------------------------------------------------------------------|
| Material         | Stainless Steel                                                                                              |
| Color            | According to your requirements                                                                               |
| MOQ              | 1000sets                                                                                                     |
| Sample lead time | 3-5 days                                                                                                     |
| Packing          | White box/color box                                                                                          |
| Bulk lead time   | 30 days after sample approval                                                                                |
| Payment terms    | T/T                                                                                                          |
| Export port      | FOB Shenzhen                                                                                                 |
| OEM/ODM          | 1) Customized designs, materials, size, colors available 2) Free design service provided by our RD departmet |
| LOGO processing  | Decal logo, Laser logo, Etching logo, Silk printing logo,<br>Debossed logo, Embossed logo                    |
| Telephone        | 0755-33221366                                                                                                |