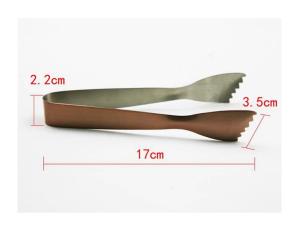

| Items            | Exquisite Stainless steel coppering Ice Tong                                                                 |  |  |
|------------------|--------------------------------------------------------------------------------------------------------------|--|--|
| Material         | Stainless Steel                                                                                              |  |  |
| Size             | 17cm                                                                                                         |  |  |
| Color            | According to your requirements                                                                               |  |  |
| MOQ              | 1000sets                                                                                                     |  |  |
| Sample lead time | 3-5 days                                                                                                     |  |  |
| Packing          | White box/color box                                                                                          |  |  |
| Bulk lead time   | 30 days after sample approval                                                                                |  |  |
| Payment terms    | T/T                                                                                                          |  |  |
| Export port      | FOB Shenzhen                                                                                                 |  |  |
| OEM/ODM          | 1) Customized designs, materials, size, colors available 2) Free design service provided by our RD departmet |  |  |
| LOGO processing  | Decal logo, Laser logo, Etching logo, Silk printing logo,<br>Debossed logo, Embossed logo                    |  |  |
| Telephone        | 0755-33221366 33221399                                                                                       |  |  |