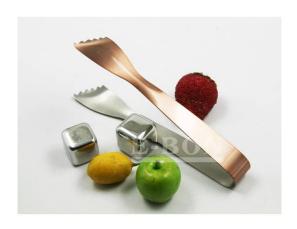

| Items            | Exquisite Stainless steel coppering Ice Tong                                                                 |  |  |
|------------------|--------------------------------------------------------------------------------------------------------------|--|--|
| Material         | Stainless Steel                                                                                              |  |  |
| Size             | 17cm                                                                                                         |  |  |
| Color            | According to your requirements                                                                               |  |  |
| MOQ              | 1000sets                                                                                                     |  |  |
| Sample lead time | 3-5 days                                                                                                     |  |  |
| Packing          | White box/color box                                                                                          |  |  |
| Bulk lead time   | 30 days after sample approval                                                                                |  |  |
| Payment terms    | T/T                                                                                                          |  |  |
| Export port      | FOB Shenzhen                                                                                                 |  |  |
| OEM/ODM          | 1) Customized designs, materials, size, colors available 2) Free design service provided by our RD departmet |  |  |
| LOGO processing  | Decal logo, Laser logo, Etching logo, Silk printing logo,<br>Debossed logo, Embossed logo                    |  |  |
| Telephone        | 0755-33221366 33221399                                                                                       |  |  |