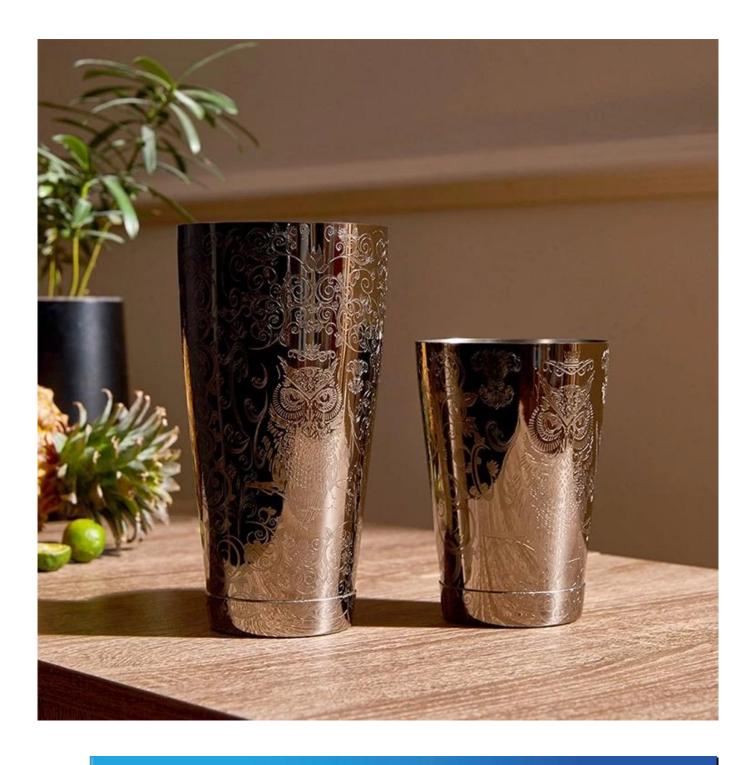

## **EASY TO SEAL AND UNSEAL**

Our boston cocktail shaker has a perfect water-tight seal, dripless and opens easily after shaking.

**Company Tour** 

03

E-BON

Team Team Team

04 FAQS

E-BON