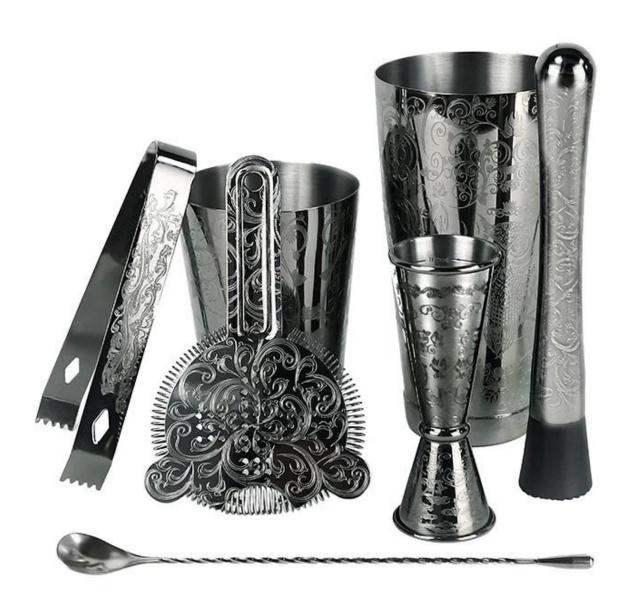

| Stainless Steel                                                                                                                                                                                                                                                                                                                                                                                                                                                   |
|-------------------------------------------------------------------------------------------------------------------------------------------------------------------------------------------------------------------------------------------------------------------------------------------------------------------------------------------------------------------------------------------------------------------------------------------------------------------|
| <ul> <li>1 x Cobbler Cocktail Shaker</li> <li>1 x Two Prong Hawthorne Strainer</li> <li>1 x Double Jigger Measure</li> <li>1 x Drinks Stirrer</li> <li>1 x Tongs</li> </ul>                                                                                                                                                                                                                                                                                       |
| <ul> <li>Beginners cocktail making set</li> <li>Packaged in a wooden gift box</li> <li>Includes stainless steel cocktail shaker and bar tools</li> <li>Cobbler cocktail shaker has integrated strainer</li> <li>Strainer helps prevent ice and fruit pulp entering the glass</li> <li>Double jigger measure helps you pour accurate servings</li> <li>Wide drinks stirrer helps mix drinks in the glass</li> <li>Tongs ideal for serving citrus slices</li> </ul> |
| According to your requirements                                                                                                                                                                                                                                                                                                                                                                                                                                    |
| 1000sets                                                                                                                                                                                                                                                                                                                                                                                                                                                          |
| 3-5 days                                                                                                                                                                                                                                                                                                                                                                                                                                                          |
| White box/color box                                                                                                                                                                                                                                                                                                                                                                                                                                               |
| 30 days after sample approval                                                                                                                                                                                                                                                                                                                                                                                                                                     |
| Г/Т                                                                                                                                                                                                                                                                                                                                                                                                                                                               |
| FOB Shenzhen                                                                                                                                                                                                                                                                                                                                                                                                                                                      |
| 1) Customized designs, materials, size, colors available<br>2) Free design service provided by our RD departmet                                                                                                                                                                                                                                                                                                                                                   |
| Decal logo, Laser logo, Etching logo, Silk printing logo,<br>Debossed logo, Embossed logo                                                                                                                                                                                                                                                                                                                                                                         |
| 0755-33221366 33221399                                                                                                                                                                                                                                                                                                                                                                                                                                            |
|                                                                                                                                                                                                                                                                                                                                                                                                                                                                   |