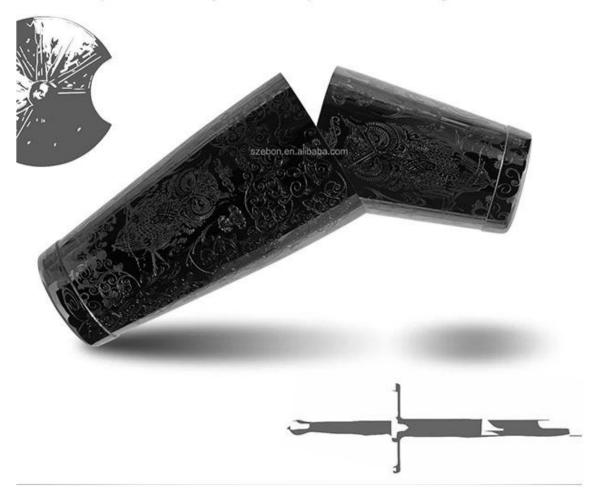

## **EASY TO SEAL AND UNSEAL**

Our boston cocktail shaker has a perfect water-tight seal, dripless and opens easily after shaking.

**Company Tour** 

03

E-BON

Team Team Team

04 FAQS

E-BON