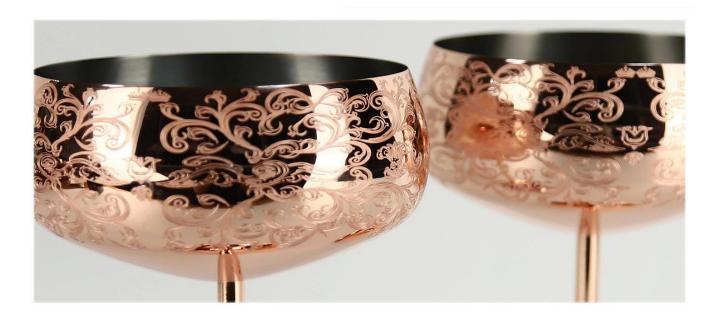

## STAINLESS STEEL ETCHING MARTINI COCKTAIL GLASSES

classy and sleek

The stainless steel martini glasses in SKYFISH are quite dainty. You are sure to love and embrace the way in which they are etched with intricate and authentic baroque engravings. The design simply takes you back to the golden age of noblemen.

## PRODUCT DISPLAY

1. 304 STAINLESS STEEL:these 304 stainless steel martini glasses can hold up to 6 ounces each, they are a perfect replacement for the perfect martini glass/plastic cocktail glass.

2. Unique design: The black-plated surface of the Dark Knight series uses an etched pattern to take you back to medieval Europe and bring out your hero.