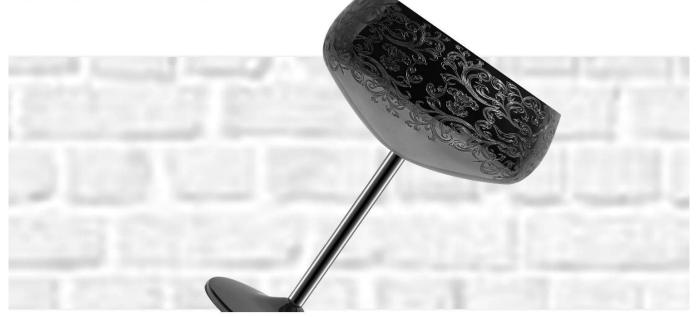

## STAINLESS STEEL ETCHING MARTINI COCKTAIL GLASSES

classy and sleek

The stainless steel martini glasses in SKYFISH are quite dainty. You are sure to love and embrace the way in which they are etched with intricate and authentic baroque engravings. The design simply takes you back to the golden age of noblemen.

## PRODUCT DISPLAY

1. 304 STAINLESS STEEL:these 304 stainless steel martini glasses can hold up to 6 ounces each, they are a perfect replacement for the perfect martini glass/plastic cocktail glass.

2. Unique design: The black-plated surface of the Dark Knight series uses an etched pattern to take you back to medieval Europe and bring out your hero.