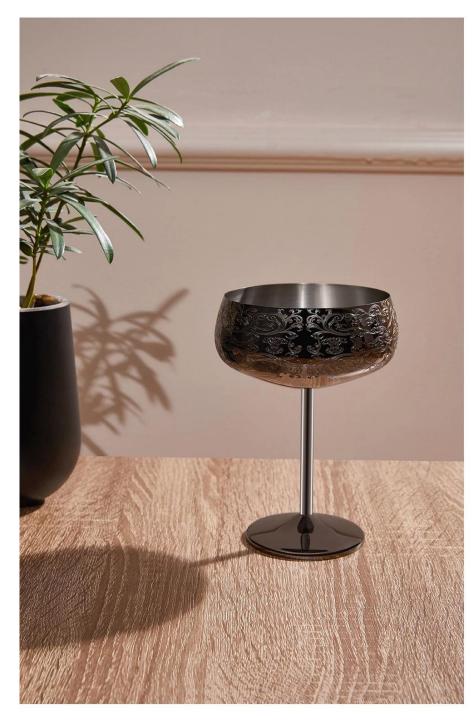

## STAINLESS STEEL ETCHING MARTINI COCKTAIL GLASSES

classy and sleek

The stainless steel martini glasses in SKYFISH are quite dainty. You are sure to love and embrace the way in which they are etched with intricate and authentic baroque engravings. The design simply takes you back to the golden age of noblemen.

## PRODUCT DISPLAY

1. 304 STAINLESS STEEL:these 304 stainless steel martini glasses can hold up to 6 ounces each, they are a perfect replacement for the perfect martini glass/plastic cocktail glass.

2. Unique design: The black-plated surface of the Dark Knight series uses an etched pattern to take you back to medieval Europe and bring out your hero.