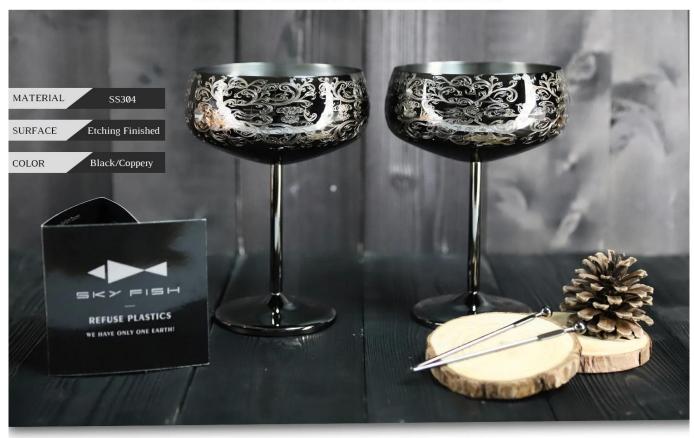

## STAINLESS STEEL ETCHING MARTINI COCKTAIL GLASSES

classy and sleek

The stainless steel martini glasses in SKYFISH are quite dainty. You are sure to love and embrace the way in which they are etched with intricate and authentic baroque engravings. The design simply takes you back to the golden age of noblemen.

## PRODUCT DISPLAY

1. 304 STAINLESS STEEL:these 304 stainless steel martini glasses can hold up to 6 ounces each, they are a perfect replacement for the perfect martini glass/plastic cocktail glass.

2. Unique design: The black-plated surface of the Dark Knight series uses an etched pattern to take you back to medieval Europe and bring out your hero.