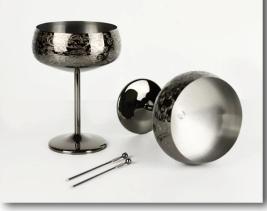

## PRODUCT DISPLAY

1. 304 STAINLESS STEEL:these 304 stainless steel martini glasses can hold up to 6 ounces each, they are a perfect replacement for the perfect martini glass/plastic cocktail glass.

2. Unique design: The black-plated surface of the Dark Knight series uses an etched pattern to take you back to medieval Europe and bring out your hero.