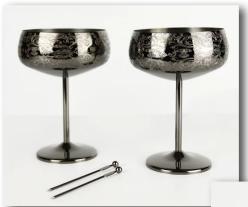

## PRODUCT DISPLAY

1. 304 STAINLESS STEEL:these 304 stainless steel martini glasses can hold up to 6 ounces each, they are a perfect replacement for the perfect martini glass/plastic cocktail glass.

2. Unique design: The black-plated surface of the Dark Knight series uses an etched pattern to take you back to medieval Europe and bring out your hero.