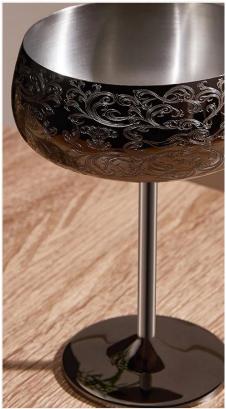

## STAINLESS STEEL ETCHING MARTINI COCKTAIL GLASSES

classy and sleek

The stainless steel martini glasses in SKYFISH are quite dainty. You are sure to love and embrace the way in which they are etched with intricate and authentic baroque engravings. The design simply takes you back to the golden age of noblemen.

## PRODUCT DISPLAY

1. 304 STAINLESS STEEL:these 304 stainless steel martini glasses can hold up to 6 ounces each, they are a perfect replacement for the perfect martini glass/plastic cocktail glass.

2. Unique design: The black-plated surface of the Dark Knight series uses an etched pattern to take you back to medieval Europe and bring out your hero.