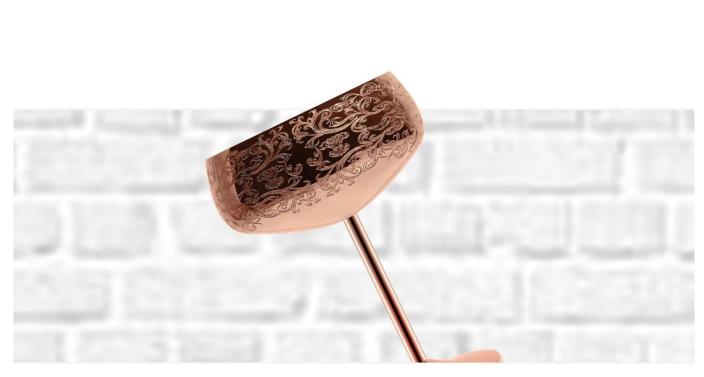

## STAINLESS STEEL ETCHING MARTINI COCKTAIL GLASSES

classy and sleek

The stainless steel martini glasses in SKYFISH are quite dainty. You are sure to love and embrace the way in which they are etched with intricate and authentic baroque engravings. The design simply takes you back to the golden age of noblemen.

## PRODUCT DISPLAY

1. 304 STAINLESS STEEL:these 304 stainless steel martini glasses can hold up to 6 ounces each, they are a perfect replacement for the perfect martini glass/plastic cocktail glass.

2. Unique design: The black-plated surface of the Dark Knight series uses an etched pattern to take you back to medieval Europe and bring out your hero.