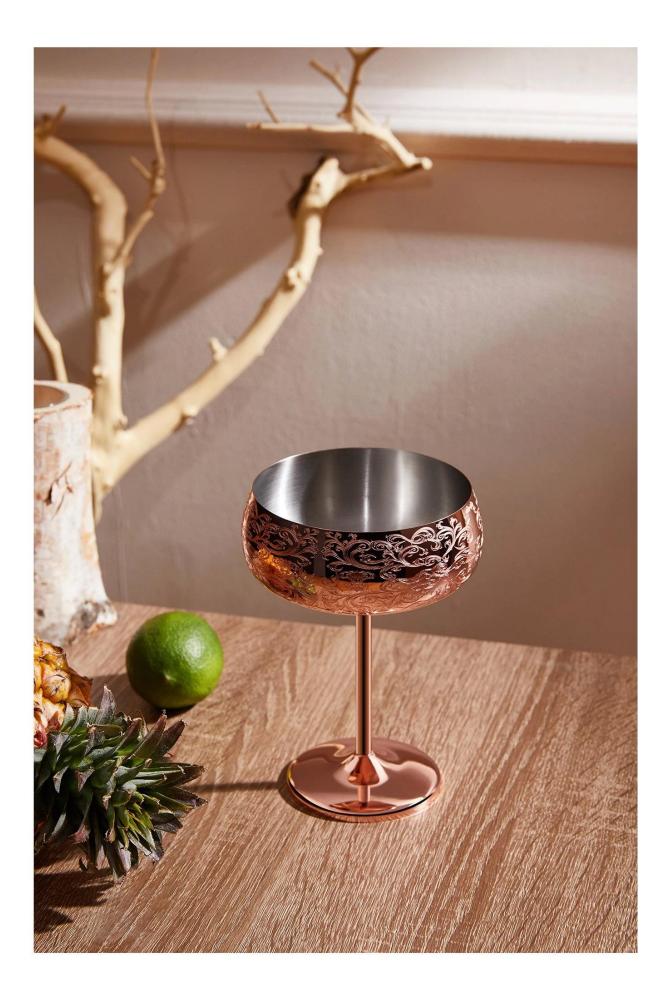

## STAINLESS STEEL ETCHING MARTINI COCKTAIL GLASSES

classy and sleek

The stainless steel martini glasses in SKYFISH are quite dainty. You are sure to love and embrace the way in which they are etched with intricate and authentic baroque engravings. The design simply takes you back to the golden age of noblemen.

## PRODUCT DISPLAY

1. 304 STAINLESS STEEL:these 304 stainless steel martini glasses can hold up to 6 ounces each, they are a perfect replacement for the perfect martini glass/plastic cocktail glass.

2. Unique design: The black-plated surface of the Dark Knight series uses an etched pattern to take you back to medieval Europe and bring out your hero.