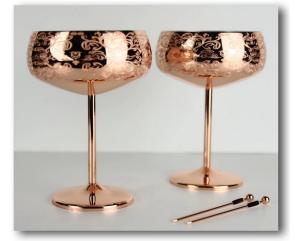

## STAINLESS STEEL ETCHING MARTINI COCKTAIL GLASSES

classy and sleek

The stainless steel martini glasses in SKYFISH are quite dainty. You are sure to love and embrace the way in which they are etched with intricate and authentic baroque engravings. The design simply takes you back to the golden age of noblemen.

## PRODUCT DISPLAY

1. 304 STAINLESS STEEL:these 304 stainless steel martini glasses can hold up to 6 ounces each, they are a perfect replacement for the perfect martini glass/plastic cocktail glass.

2. Unique design: The black-plated surface of the Dark Knight series uses an etched pattern to take you back to medieval Europe and bring out your hero.