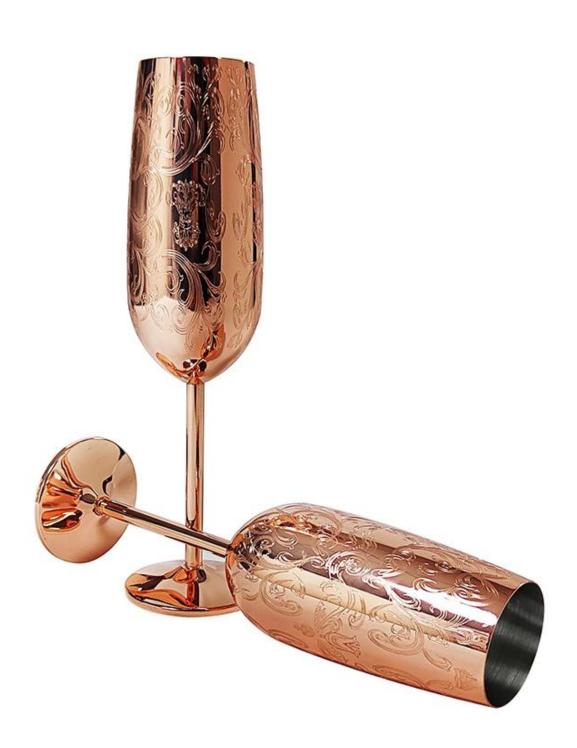

| Items            | Stainless Steel Wine Cup Champagne Glasses                                                                                                                                                                                                                                                                                      |
|------------------|---------------------------------------------------------------------------------------------------------------------------------------------------------------------------------------------------------------------------------------------------------------------------------------------------------------------------------|
| Description      | With this wine goblet in your hand, you will feel exquisite and can drown out all the noises of the day. Enjoying wine at the end of the day with utmost peace and pure classy wine cups is a feeling all of you must be looking forward to, occasionally. And, with these classic wine goblets, you are sure to feel that way! |
| Material         | Stainless Steel                                                                                                                                                                                                                                                                                                                 |
| Color            | According to your requirements                                                                                                                                                                                                                                                                                                  |
| MOQ              | 1000piece                                                                                                                                                                                                                                                                                                                       |
| Sample lead time | 3-5 days                                                                                                                                                                                                                                                                                                                        |
| Packing          | White box/color box                                                                                                                                                                                                                                                                                                             |
| Bulk lead time   | 30 days after sample approval                                                                                                                                                                                                                                                                                                   |
| Payment terms    | Т/Т                                                                                                                                                                                                                                                                                                                             |
| Export port      | FOB Shenzhen                                                                                                                                                                                                                                                                                                                    |
| OEM/ODM          | 1) Customized designs, materials, size, colors available 2) Free design service provided by our RD departmet                                                                                                                                                                                                                    |
| LOGO processing  | Decal logo, Laser logo, Etching logo, Silk printing logo,<br>Debossed logo, Embossed logo                                                                                                                                                                                                                                       |
| Telephone        | 0755-33221366                                                                                                                                                                                                                                                                                                                   |