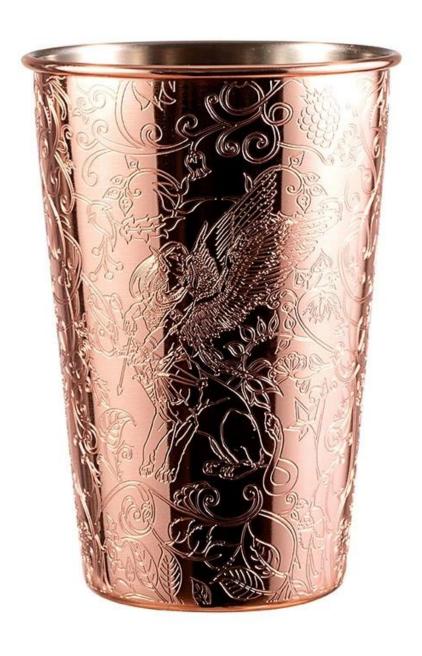

| Items            | Stainless Steel Wine Cup                                                                                     |
|------------------|--------------------------------------------------------------------------------------------------------------|
| Material         | Stainless Steel                                                                                              |
| Color            | Silver Matte/Black Color/Custom Other Pantone Colors                                                         |
| MOQ              | 50pcs                                                                                                        |
| Sample lead time | 10-15 days                                                                                                   |
| Packing          | White box/color box                                                                                          |
| Bulk lead time   | 30 days after sample approval                                                                                |
| Payment terms    | Т/Т                                                                                                          |
| Export port      | FOB Shenzhen                                                                                                 |
| OEM/ODM          | 1) Customized designs, materials, size, colors available 2) Free design service provided by our RD departmet |
| LOGO processing  | Decal logo, Laser logo, Etching logo, Silk printing logo,<br>Debossed logo, Embossed logo                    |
| Telephone        | 0755-33221366                                                                                                |