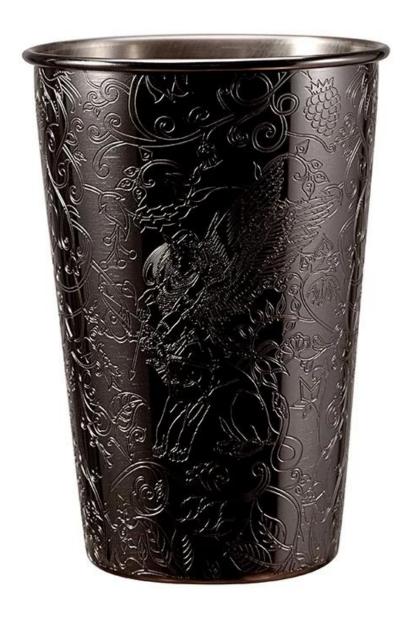

| Items            | Stainless Steel Wine Cup                                                                                     |
|------------------|--------------------------------------------------------------------------------------------------------------|
| Material         | Stainless Steel                                                                                              |
| Color            | Silver Matte/Black Color/Custom Other Pantone Colors                                                         |
| MOQ              | 50pcs                                                                                                        |
| Sample lead time | 10-15 days                                                                                                   |
| Packing          | White box/color box                                                                                          |
| Bulk lead time   | 30 days after sample approval                                                                                |
| Payment terms    | Т/Т                                                                                                          |
| Export port      | FOB Shenzhen                                                                                                 |
| OEM/ODM          | 1) Customized designs, materials, size, colors available 2) Free design service provided by our RD departmet |
| LOGO processing  | Decal logo, Laser logo, Etching logo, Silk printing logo,<br>Debossed logo, Embossed logo                    |
| Telephone        | 0755-33221366                                                                                                |