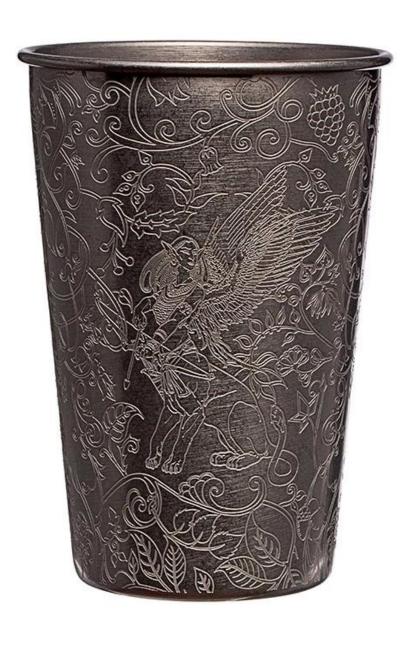

| Items            | Stainless Steel Wine Cup                                                                                     |
|------------------|--------------------------------------------------------------------------------------------------------------|
| Material         | Stainless Steel                                                                                              |
| Color            | Silver Matte/Black Color/Custom Other Pantone Colors                                                         |
| MOQ              | 50pcs                                                                                                        |
| Sample lead time | 10-15 days                                                                                                   |
| Packing          | White box/color box                                                                                          |
| Bulk lead time   | 30 days after sample approval                                                                                |
| Payment terms    | Т/Т                                                                                                          |
| Export port      | FOB Shenzhen                                                                                                 |
| OEM/ODM          | 1) Customized designs, materials, size, colors available 2) Free design service provided by our RD departmet |
| LOGO processing  | Decal logo, Laser logo, Etching logo, Silk printing logo,<br>Debossed logo, Embossed logo                    |
| Telephone        | 0755-33221366                                                                                                |