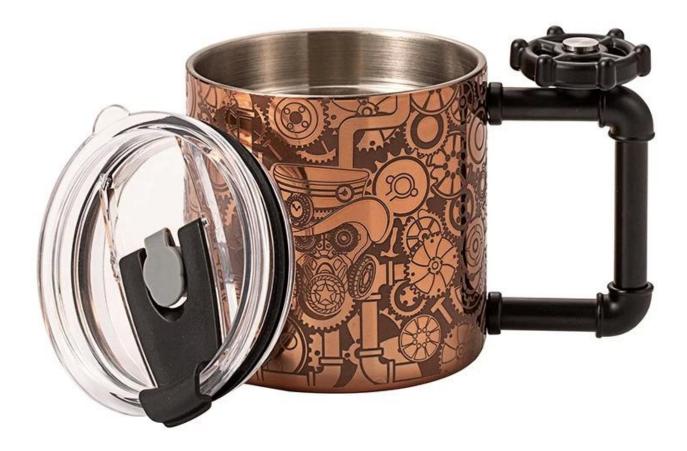

| Items            | Stainless Steel Coffee Mug                                                                                                          |
|------------------|-------------------------------------------------------------------------------------------------------------------------------------|
| Material         | Stainless Steel                                                                                                                     |
| Color            | Silver Matte/Black Color/Custom Other Pantone Colors                                                                                |
| MOQ              | 500pcs                                                                                                                              |
| Sample lead time | 10-15 days                                                                                                                          |
| Packing          | White box/color box                                                                                                                 |
| Bulk lead time   | 30 days after sample approval                                                                                                       |
| Payment terms    | T/T                                                                                                                                 |
| Export port      | FOB Shenzhen                                                                                                                        |
| OEM/ODM          | <ol> <li>Customized designs, materials, size, colors available</li> <li>Free design service provided by our RD departmet</li> </ol> |
| LOGO processing  | Decal logo, Laser logo, Etching logo, Silk printing logo,<br>Debossed logo, Embossed logo                                           |
| Telephone        | 0755-33221366                                                                                                                       |

01

product image

E-BON