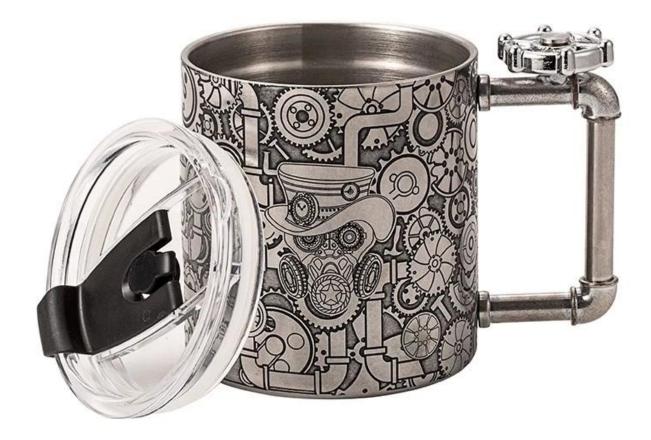

| Items            | Stainless Steel Coffee Mug                                                                                                          |
|------------------|-------------------------------------------------------------------------------------------------------------------------------------|
| Material         | Stainless Steel                                                                                                                     |
| Color            | Silver Matte/Black Color/Custom Other Pantone Colors                                                                                |
| MOQ              | 500pcs                                                                                                                              |
| Sample lead time | 10-15 days                                                                                                                          |
| Packing          | White box/color box                                                                                                                 |
| Bulk lead time   | 30 days after sample approval                                                                                                       |
| Payment terms    | T/T                                                                                                                                 |
| Export port      | FOB Shenzhen                                                                                                                        |
| OEM/ODM          | <ol> <li>Customized designs, materials, size, colors available</li> <li>Free design service provided by our RD departmet</li> </ol> |
| LOGO processing  | Decal logo, Laser logo, Etching logo, Silk printing logo,<br>Debossed logo, Embossed logo                                           |
| Telephone        | 0755-33221366                                                                                                                       |