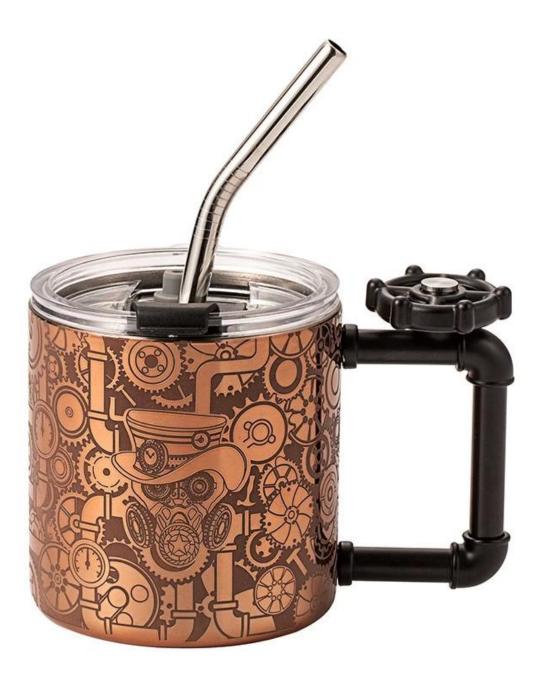

| Items            | Stainless Steel Coffee Mug                                                                                                          |
|------------------|-------------------------------------------------------------------------------------------------------------------------------------|
| Material         | Stainless Steel                                                                                                                     |
| Color            | Silver Matte/Black Color/Custom Other Pantone Colors                                                                                |
| MOQ              | 500pcs                                                                                                                              |
| Sample lead time | 10-15 days                                                                                                                          |
| Packing          | White box/color box                                                                                                                 |
| Bulk lead time   | 30 days after sample approval                                                                                                       |
| Payment terms    | T/T                                                                                                                                 |
| Export port      | FOB Shenzhen                                                                                                                        |
| OEM/ODM          | <ol> <li>Customized designs, materials, size, colors available</li> <li>Free design service provided by our RD departmet</li> </ol> |
| LOGO processing  | Decal logo, Laser logo, Etching logo, Silk printing logo,<br>Debossed logo, Embossed logo                                           |
| Telephone        | 0755-33221366                                                                                                                       |