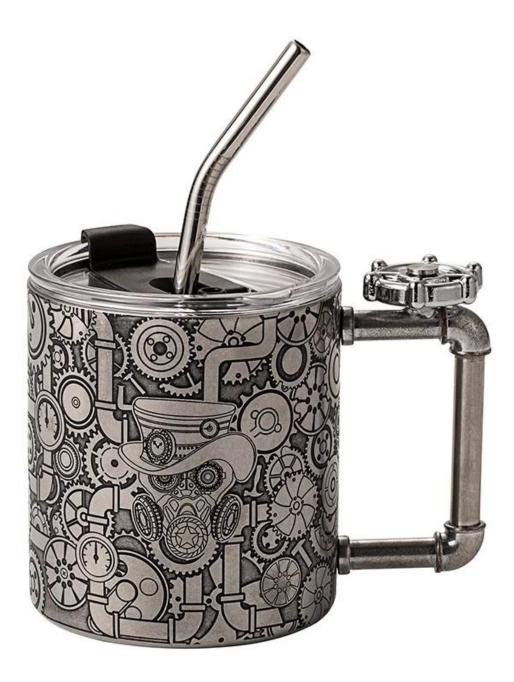

| Items            | Stainless Steel Coffee Mug                                                                                                          |
|------------------|-------------------------------------------------------------------------------------------------------------------------------------|
| Material         | Stainless Steel                                                                                                                     |
| Color            | Silver Matte/Black Color/Custom Other Pantone Colors                                                                                |
| MOQ              | 500pcs                                                                                                                              |
| Sample lead time | 10-15 days                                                                                                                          |
| Packing          | White box/color box                                                                                                                 |
| Bulk lead time   | 30 days after sample approval                                                                                                       |
| Payment terms    | T/T                                                                                                                                 |
| Export port      | FOB Shenzhen                                                                                                                        |
| OEM/ODM          | <ol> <li>Customized designs, materials, size, colors available</li> <li>Free design service provided by our RD departmet</li> </ol> |
| LOGO processing  | Decal logo, Laser logo, Etching logo, Silk printing logo,<br>Debossed logo, Embossed logo                                           |
| Telephone        | 0755-33221366                                                                                                                       |