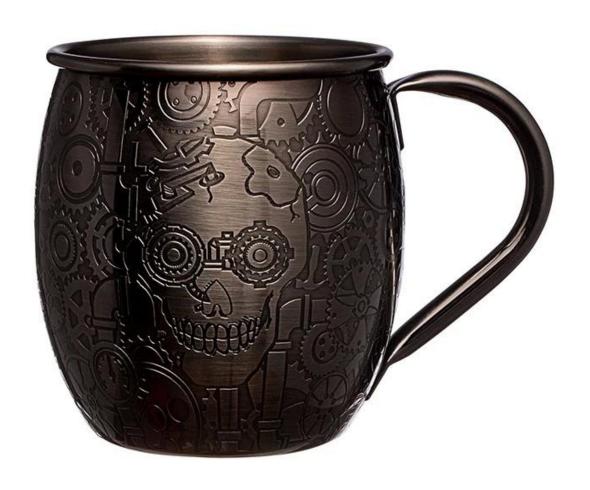

| Items            | Stainless Steel Mule Mug                                                                               |
|------------------|--------------------------------------------------------------------------------------------------------|
| Material         | Stainless Steel                                                                                        |
| Color            | Silver Matte/Black Color/Custom Other Pantone<br>Colors                                                |
| MOQ              | 1000pcs                                                                                                |
| Sample lead time | 10-15 days                                                                                             |
| Packing          | White box/color box                                                                                    |
| Bulk lead time   | 30 days after sample approval                                                                          |
| Payment terms    | T/T                                                                                                    |
| Export port      | FOB Shenzhen                                                                                           |
| OEM/ODM          | Customized designs, materials, size, colors available Free design service provided by our RD departmet |
| LOGO processing  | Decal logo, Laser logo, Etching logo, Silk printing logo, Debossed logo, Embossed logo                 |
| Telephone        | 0755-33221366                                                                                          |