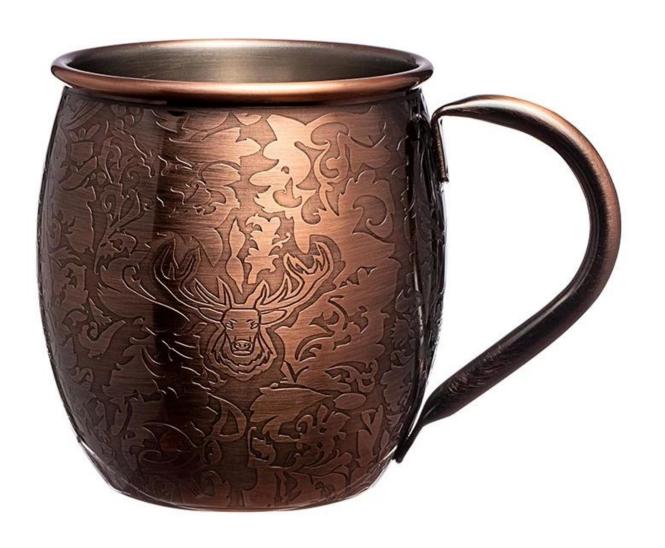

| Items            | Stainless Steel Mule Mug                                                                               |
|------------------|--------------------------------------------------------------------------------------------------------|
| Material         | Stainless Steel                                                                                        |
| Color            | Silver Matte/Black Color/Custom Other Pantone<br>Colors                                                |
| MOQ              | 1000pcs                                                                                                |
| Sample lead time | 10-15 days                                                                                             |
| Packing          | White box/color box                                                                                    |
| Bulk lead time   | 30 days after sample approval                                                                          |
| Payment terms    | T/T                                                                                                    |
| Export port      | FOB Shenzhen                                                                                           |
| OEM/ODM          | Customized designs, materials, size, colors available Free design service provided by our RD departmet |
| LOGO processing  | Decal logo, Laser logo, Etching logo, Silk printing logo, Debossed logo, Embossed logo                 |
| Telephone        | 0755-33221366                                                                                          |