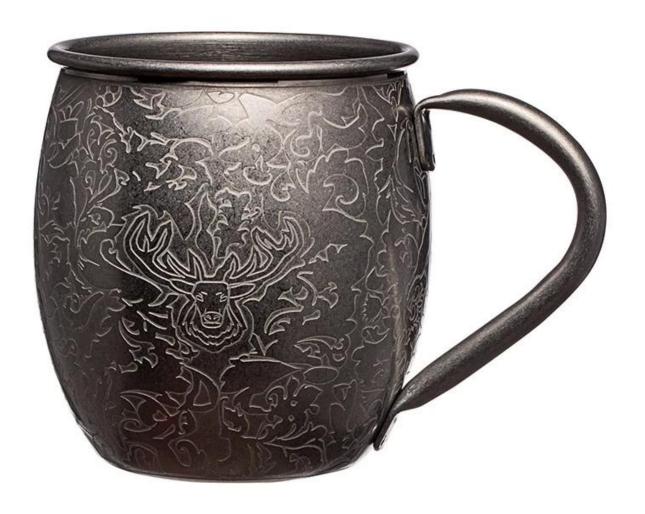

| Items            | Stainless Steel Mule Mug                                                                               |
|------------------|--------------------------------------------------------------------------------------------------------|
| Material         | Stainless Steel                                                                                        |
| Color            | Silver Matte/Black Color/Custom Other Pantone<br>Colors                                                |
| MOQ              | 1000pcs                                                                                                |
| Sample lead time | 10-15 days                                                                                             |
| Packing          | White box/color box                                                                                    |
| Bulk lead time   | 30 days after sample approval                                                                          |
| Payment terms    | T/T                                                                                                    |
| Export port      | FOB Shenzhen                                                                                           |
| OEM/ODM          | Customized designs, materials, size, colors available Free design service provided by our RD departmet |
| LOGO processing  | Decal logo, Laser logo, Etching logo, Silk printing logo, Debossed logo, Embossed logo                 |
| Telephone        | 0755-33221366                                                                                          |