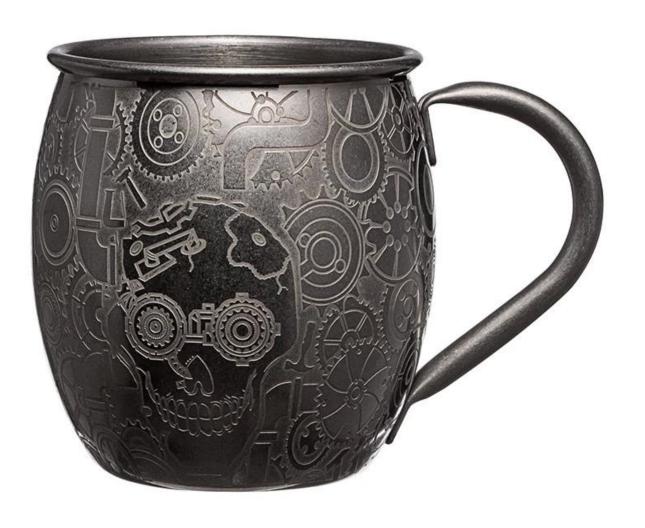

| Items            | Stainless Steel Mule Mug                                                                               |
|------------------|--------------------------------------------------------------------------------------------------------|
| Material         | Stainless Steel                                                                                        |
| Color            | Silver Matte/Black Color/Custom Other Pantone<br>Colors                                                |
| MOQ              | 1000pcs                                                                                                |
| Sample lead time | 10-15 days                                                                                             |
| Packing          | White box/color box                                                                                    |
| Bulk lead time   | 30 days after sample approval                                                                          |
| Payment terms    | T/T                                                                                                    |
| Export port      | FOB Shenzhen                                                                                           |
| OEM/ODM          | Customized designs, materials, size, colors available Free design service provided by our RD departmet |
| LOGO processing  | Decal logo, Laser logo, Etching logo, Silk printing logo, Debossed logo, Embossed logo                 |
| Telephone        | 0755-33221366                                                                                          |