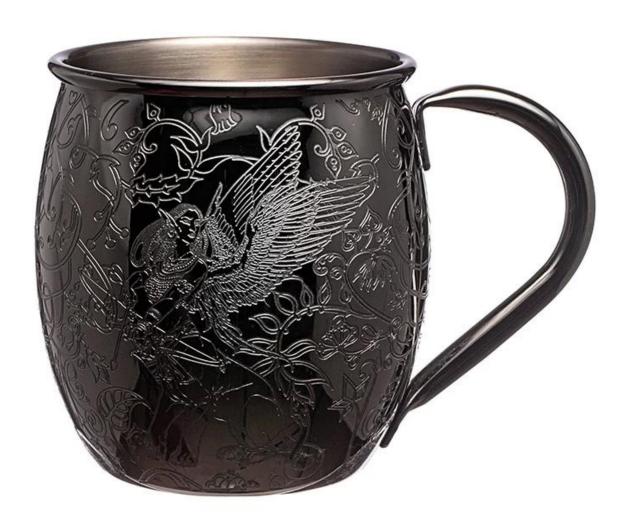

| Items            | Stainless Steel Mule Mug                                                                               |
|------------------|--------------------------------------------------------------------------------------------------------|
| Material         | Stainless Steel                                                                                        |
| Color            | Silver Matte/Black Color/Custom Other Pantone<br>Colors                                                |
| MOQ              | 1000pcs                                                                                                |
| Sample lead time | 10-15 days                                                                                             |
| Packing          | White box/color box                                                                                    |
| Bulk lead time   | 30 days after sample approval                                                                          |
| Payment terms    | T/T                                                                                                    |
| Export port      | FOB Shenzhen                                                                                           |
| OEM/ODM          | Customized designs, materials, size, colors available Free design service provided by our RD departmet |
| LOGO processing  | Decal logo, Laser logo, Etching logo, Silk printing logo, Debossed logo, Embossed logo                 |
| Telephone        | 0755-33221366                                                                                          |