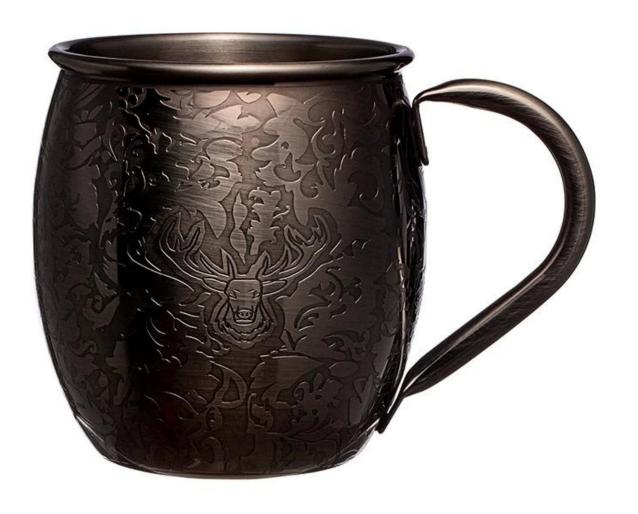

| Items            | Stainless Steel Mule Mug                                                                               |
|------------------|--------------------------------------------------------------------------------------------------------|
| Material         | Stainless Steel                                                                                        |
| Color            | Silver Matte/Black Color/Custom Other Pantone<br>Colors                                                |
| MOQ              | 1000pcs                                                                                                |
| Sample lead time | 10-15 days                                                                                             |
| Packing          | White box/color box                                                                                    |
| Bulk lead time   | 30 days after sample approval                                                                          |
| Payment terms    | T/T                                                                                                    |
| Export port      | FOB Shenzhen                                                                                           |
| OEM/ODM          | Customized designs, materials, size, colors available Free design service provided by our RD departmet |
| LOGO processing  | Decal logo, Laser logo, Etching logo, Silk printing logo, Debossed logo, Embossed logo                 |
| Telephone        | 0755-33221366                                                                                          |