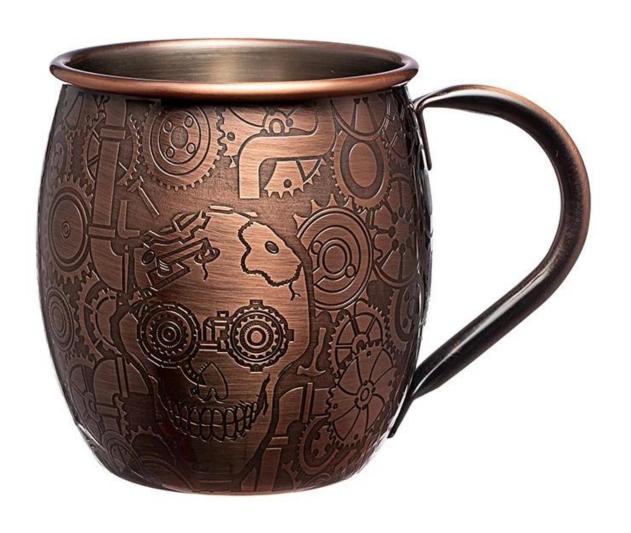

| Items            | Stainless Steel Mule Mug                                                                               |
|------------------|--------------------------------------------------------------------------------------------------------|
| Material         | Stainless Steel                                                                                        |
| Color            | Silver Matte/Black Color/Custom Other Pantone<br>Colors                                                |
| MOQ              | 1000pcs                                                                                                |
| Sample lead time | 10-15 days                                                                                             |
| Packing          | White box/color box                                                                                    |
| Bulk lead time   | 30 days after sample approval                                                                          |
| Payment terms    | T/T                                                                                                    |
| Export port      | FOB Shenzhen                                                                                           |
| OEM/ODM          | Customized designs, materials, size, colors available Free design service provided by our RD departmet |
| LOGO processing  | Decal logo, Laser logo, Etching logo, Silk printing logo, Debossed logo, Embossed logo                 |
| Telephone        | 0755-33221366                                                                                          |