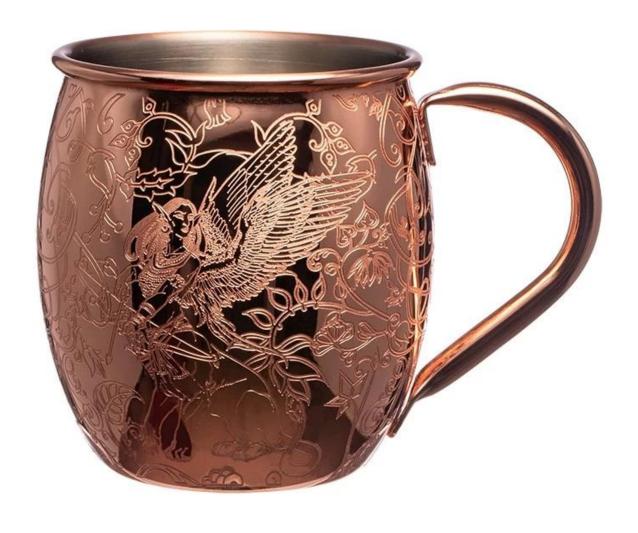

| Items            | Stainless Steel Mule Mug                                                                               |
|------------------|--------------------------------------------------------------------------------------------------------|
| Material         | Stainless Steel                                                                                        |
| Color            | Silver Matte/Black Color/Custom Other Pantone<br>Colors                                                |
| MOQ              | 1000pcs                                                                                                |
| Sample lead time | 10-15 days                                                                                             |
| Packing          | White box/color box                                                                                    |
| Bulk lead time   | 30 days after sample approval                                                                          |
| Payment terms    | T/T                                                                                                    |
| Export port      | FOB Shenzhen                                                                                           |
| OEM/ODM          | Customized designs, materials, size, colors available Free design service provided by our RD departmet |
| LOGO processing  | Decal logo, Laser logo, Etching logo, Silk printing logo, Debossed logo, Embossed logo                 |
| Telephone        | 0755-33221366                                                                                          |