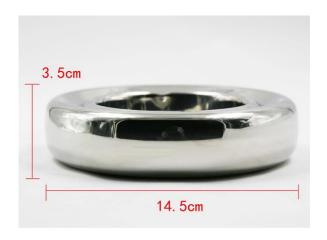

| Items            | Essentials Round Stainless steel double wall ashtray                                                         |  |  |  |
|------------------|--------------------------------------------------------------------------------------------------------------|--|--|--|
| Material         | Stainless Steel                                                                                              |  |  |  |
| Size             | D14.5×H3.5cm                                                                                                 |  |  |  |
| Color            | According to your requirements                                                                               |  |  |  |
| MOQ              | 1000sets                                                                                                     |  |  |  |
| Sample lead time | 3-5 days                                                                                                     |  |  |  |
| Packing          | White box/color box                                                                                          |  |  |  |
| Bulk lead time   | 30 days after sample approval                                                                                |  |  |  |
| Payment terms    | T/T                                                                                                          |  |  |  |
| Export port      | FOB Shenzhen                                                                                                 |  |  |  |
| OEM/ODM          | 1) Customized designs, materials, size, colors available 2) Free design service provided by our RD departmet |  |  |  |
| LOGO processing  | Decal logo, Laser logo, Etching logo, Silk printing logo,<br>Debossed logo, Embossed logo                    |  |  |  |
| Telephone        | 0755-33221366 33221399                                                                                       |  |  |  |