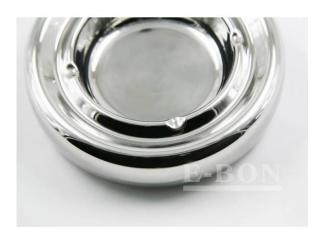

| Items            | Essentials Round Stainless steel double wall ashtray                                                         |  |  |  |
|------------------|--------------------------------------------------------------------------------------------------------------|--|--|--|
| Material         | Stainless Steel                                                                                              |  |  |  |
| Size             | D14.5×H3.5cm                                                                                                 |  |  |  |
| Color            | According to your requirements                                                                               |  |  |  |
| MOQ              | 1000sets                                                                                                     |  |  |  |
| Sample lead time | 3-5 days                                                                                                     |  |  |  |
| Packing          | White box/color box                                                                                          |  |  |  |
| Bulk lead time   | 30 days after sample approval                                                                                |  |  |  |
| Payment terms    | T/T                                                                                                          |  |  |  |
| Export port      | FOB Shenzhen                                                                                                 |  |  |  |
| OEM/ODM          | 1) Customized designs, materials, size, colors available 2) Free design service provided by our RD departmet |  |  |  |
| LOGO processing  | Decal logo, Laser logo, Etching logo, Silk printing logo,<br>Debossed logo, Embossed logo                    |  |  |  |
| Telephone        | 0755-33221366 33221399                                                                                       |  |  |  |