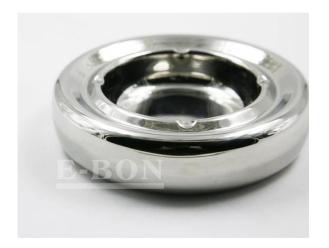

| Items            | Essentials Round Stainless steel double wall ashtray                                                         |  |  |  |
|------------------|--------------------------------------------------------------------------------------------------------------|--|--|--|
| Material         | Stainless Steel                                                                                              |  |  |  |
| Size             | D14.5×H3.5cm                                                                                                 |  |  |  |
| Color            | According to your requirements                                                                               |  |  |  |
| MOQ              | 1000sets                                                                                                     |  |  |  |
| Sample lead time | 3-5 days                                                                                                     |  |  |  |
| Packing          | White box/color box                                                                                          |  |  |  |
| Bulk lead time   | 30 days after sample approval                                                                                |  |  |  |
| Payment terms    | T/T                                                                                                          |  |  |  |
| Export port      | FOB Shenzhen                                                                                                 |  |  |  |
| OEM/ODM          | 1) Customized designs, materials, size, colors available 2) Free design service provided by our RD departmet |  |  |  |
| LOGO processing  | Decal logo, Laser logo, Etching logo, Silk printing logo,<br>Debossed logo, Embossed logo                    |  |  |  |
| Telephone        | 0755-33221366 33221399                                                                                       |  |  |  |