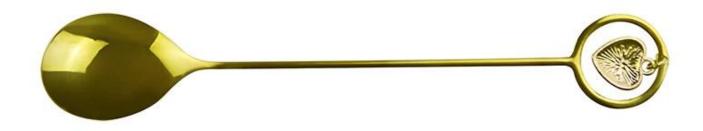

| Items            | Elegant Luxury Gold Heart Shape Stainless Steel<br>Coffee Spoon                                              |
|------------------|--------------------------------------------------------------------------------------------------------------|
| Material         | Stainless Steel                                                                                              |
| Color            | According to your requirements                                                                               |
| MOQ              | 1000Piece                                                                                                    |
| Sample lead time | 3-5 days                                                                                                     |
| Packing          | White box/color box                                                                                          |
| Bulk lead time   | 30 days after sample approval                                                                                |
| Payment terms    | T/T                                                                                                          |
| Export port      | FOB Shenzhen                                                                                                 |
| OEM/ODM          | 1) Customized designs, materials, size, colors available 2) Free design service provided by our RD departmet |
| LOGO processing  | Decal logo, Laser logo, Etching logo, Silk printing logo,<br>Debossed logo, Embossed logo                    |
| Telephone        | 0755-33221366                                                                                                |