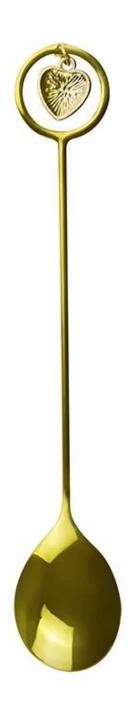

| Items            | Elegant Luxury Gold Heart Shape Stainless Steel<br>Coffee Spoon                                              |
|------------------|--------------------------------------------------------------------------------------------------------------|
| Material         | Stainless Steel                                                                                              |
| Color            | According to your requirements                                                                               |
| MOQ              | 1000Piece                                                                                                    |
| Sample lead time | 3-5 days                                                                                                     |
| Packing          | White box/color box                                                                                          |
| Bulk lead time   | 30 days after sample approval                                                                                |
| Payment terms    | T/T                                                                                                          |
| Export port      | FOB Shenzhen                                                                                                 |
| OEM/ODM          | 1) Customized designs, materials, size, colors available 2) Free design service provided by our RD departmet |
| LOGO processing  | Decal logo, Laser logo, Etching logo, Silk printing logo,<br>Debossed logo, Embossed logo                    |
| Telephone        | 0755-33221366                                                                                                |