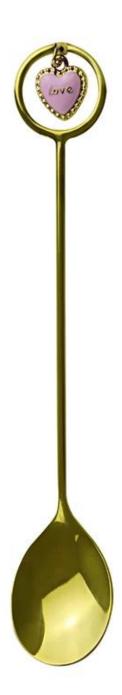

| Items            | Elegant Luxury Gold Heart Shape Stainless Steel<br>Coffee Spoon                                              |
|------------------|--------------------------------------------------------------------------------------------------------------|
| Material         | Stainless Steel                                                                                              |
| Color            | According to your requirements                                                                               |
| MOQ              | 1000Piece                                                                                                    |
| Sample lead time | 3-5 days                                                                                                     |
| Packing          | White box/color box                                                                                          |
| Bulk lead time   | 30 days after sample approval                                                                                |
| Payment terms    | T/T                                                                                                          |
| Export port      | FOB Shenzhen                                                                                                 |
| OEM/ODM          | 1) Customized designs, materials, size, colors available 2) Free design service provided by our RD departmet |
| LOGO processing  | Decal logo, Laser logo, Etching logo, Silk printing logo,<br>Debossed logo, Embossed logo                    |
| Telephone        | 0755-33221366                                                                                                |