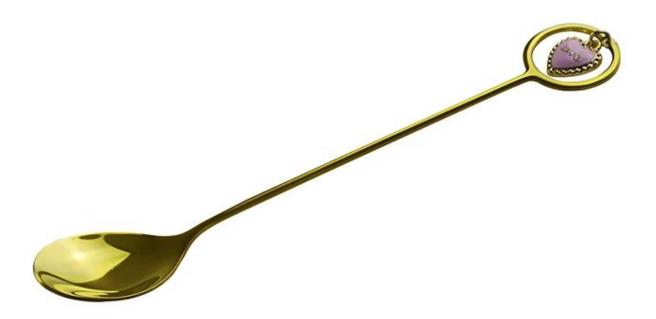

| Items            | Elegant Luxury Gold Heart Shape Stainless Steel<br>Coffee Spoon                                              |
|------------------|--------------------------------------------------------------------------------------------------------------|
| Material         | Stainless Steel                                                                                              |
| Color            | According to your requirements                                                                               |
| MOQ              | 1000Piece                                                                                                    |
| Sample lead time | 3-5 days                                                                                                     |
| Packing          | White box/color box                                                                                          |
| Bulk lead time   | 30 days after sample approval                                                                                |
| Payment terms    | T/T                                                                                                          |
| Export port      | FOB Shenzhen                                                                                                 |
| OEM/ODM          | 1) Customized designs, materials, size, colors available 2) Free design service provided by our RD departmet |
| LOGO processing  | Decal logo, Laser logo, Etching logo, Silk printing logo,<br>Debossed logo, Embossed logo                    |
| Telephone        | 0755-33221366                                                                                                |