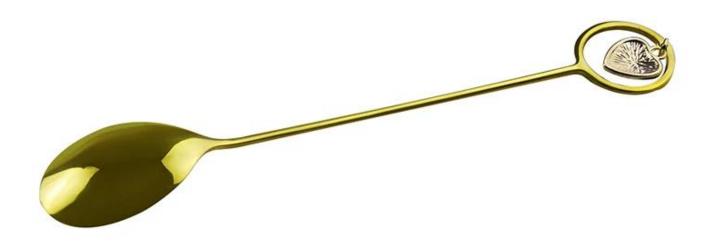

| Items            | Elegant Luxury Gold Heart Shape Stainless Steel<br>Coffee Spoon                                              |
|------------------|--------------------------------------------------------------------------------------------------------------|
| Material         | Stainless Steel                                                                                              |
| Color            | According to your requirements                                                                               |
| MOQ              | 1000Piece                                                                                                    |
| Sample lead time | 3-5 days                                                                                                     |
| Packing          | White box/color box                                                                                          |
| Bulk lead time   | 30 days after sample approval                                                                                |
| Payment terms    | T/T                                                                                                          |
| Export port      | FOB Shenzhen                                                                                                 |
| OEM/ODM          | 1) Customized designs, materials, size, colors available 2) Free design service provided by our RD departmet |
| LOGO processing  | Decal logo, Laser logo, Etching logo, Silk printing logo,<br>Debossed logo, Embossed logo                    |
| Telephone        | 0755-33221366                                                                                                |