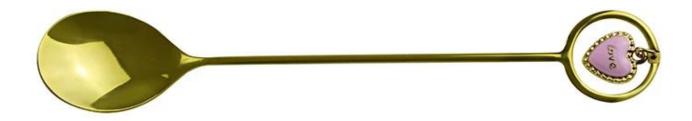

| Items            | Elegant Luxury Gold Heart Shape Stainless Steel<br>Coffee Spoon                                              |
|------------------|--------------------------------------------------------------------------------------------------------------|
| Material         | Stainless Steel                                                                                              |
| Color            | According to your requirements                                                                               |
| MOQ              | 1000Piece                                                                                                    |
| Sample lead time | 3-5 days                                                                                                     |
| Packing          | White box/color box                                                                                          |
| Bulk lead time   | 30 days after sample approval                                                                                |
| Payment terms    | T/T                                                                                                          |
| Export port      | FOB Shenzhen                                                                                                 |
| OEM/ODM          | 1) Customized designs, materials, size, colors available 2) Free design service provided by our RD departmet |
| LOGO processing  | Decal logo, Laser logo, Etching logo, Silk printing logo,<br>Debossed logo, Embossed logo                    |
| Telephone        | 0755-33221366                                                                                                |