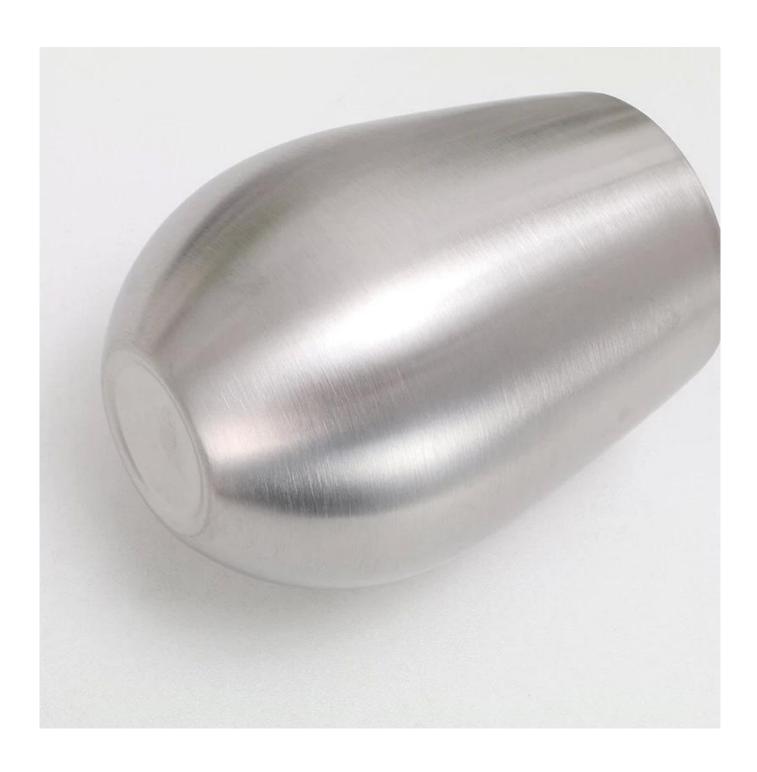

02

| Items            | Egg Shape Stemless Stainless Steele Red Wine Tumblers                                                        |
|------------------|--------------------------------------------------------------------------------------------------------------|
| Material         | ss304                                                                                                        |
| Color            | According to your requirements                                                                               |
| MOQ              | 1000sets                                                                                                     |
| Sample lead time | 3-5 days                                                                                                     |
| Packing          | White box/color box                                                                                          |
| Bulk lead time   | 30 days after sample approval                                                                                |
| Payment terms    | T/T                                                                                                          |
| Export port      | FOB Shenzhen                                                                                                 |
| OEM/ODM          | 1) Customized designs, materials, size, colors available 2) Free design service provided by our RD departmet |
| LOGO processing  | Decal logo, Laser logo, Etching logo, Silk printing logo,<br>Debossed logo, Embossed logo                    |
| Telephone        | 0755-33221366 33221399                                                                                       |