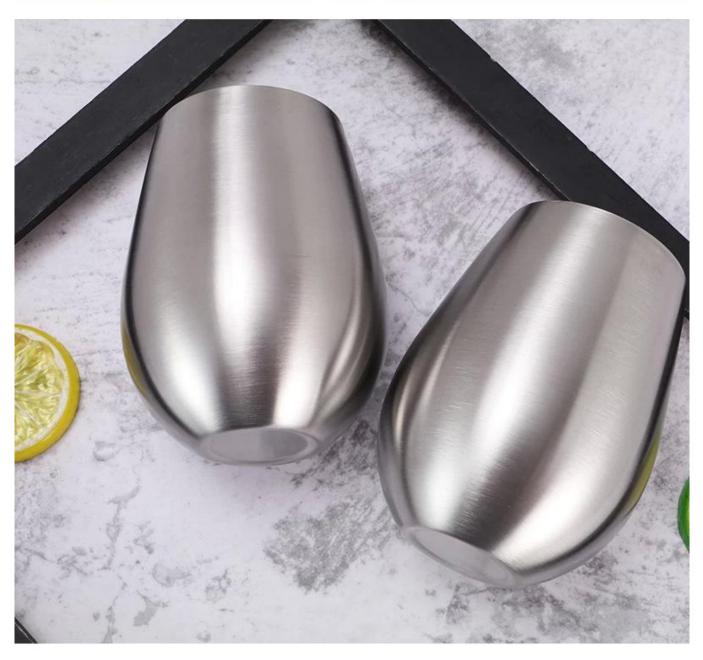

02

| Items            | Egg Shape Stemless Stainless Steele Red Wine Tumblers                                                        |
|------------------|--------------------------------------------------------------------------------------------------------------|
| Material         | ss304                                                                                                        |
| Color            | According to your requirements                                                                               |
| MOQ              | 1000sets                                                                                                     |
| Sample lead time | 3-5 days                                                                                                     |
| Packing          | White box/color box                                                                                          |
| Bulk lead time   | 30 days after sample approval                                                                                |
| Payment terms    | T/T                                                                                                          |
| Export port      | FOB Shenzhen                                                                                                 |
| OEM/ODM          | 1) Customized designs, materials, size, colors available 2) Free design service provided by our RD departmet |
| LOGO processing  | Decal logo, Laser logo, Etching logo, Silk printing logo,<br>Debossed logo, Embossed logo                    |
| Telephone        | 0755-33221366 33221399                                                                                       |