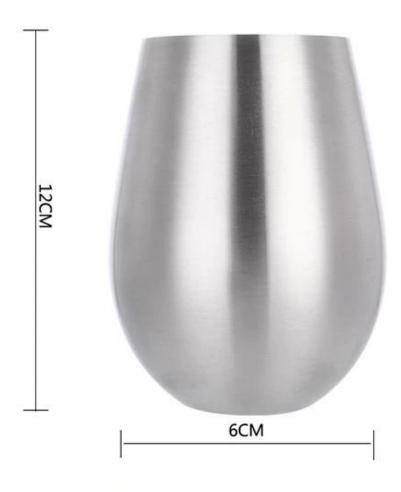

02

| Items            | Egg Shape Stemless Stainless Steele Red Wine Tumblers                                                        |
|------------------|--------------------------------------------------------------------------------------------------------------|
| Material         | ss304                                                                                                        |
| Color            | According to your requirements                                                                               |
| MOQ              | 1000sets                                                                                                     |
| Sample lead time | 3-5 days                                                                                                     |
| Packing          | White box/color box                                                                                          |
| Bulk lead time   | 30 days after sample approval                                                                                |
| Payment terms    | T/T                                                                                                          |
| Export port      | FOB Shenzhen                                                                                                 |
| OEM/ODM          | 1) Customized designs, materials, size, colors available 2) Free design service provided by our RD departmet |
| LOGO processing  | Decal logo, Laser logo, Etching logo, Silk printing logo,<br>Debossed logo, Embossed logo                    |
| Telephone        | 0755-33221366 33221399                                                                                       |