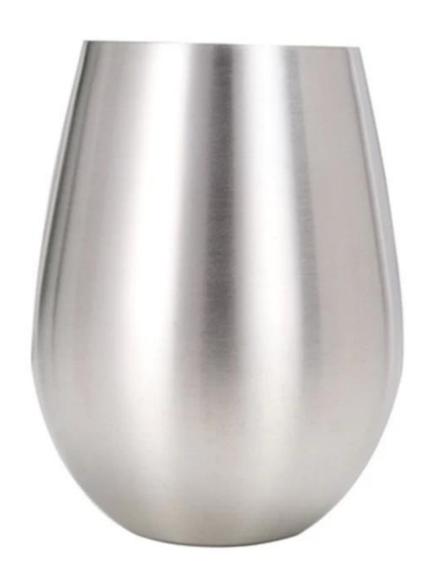

02

| Items            | Egg Shape Stemless Stainless Steele Red Wine Tumblers                                                        |
|------------------|--------------------------------------------------------------------------------------------------------------|
| Material         | ss304                                                                                                        |
| Color            | According to your requirements                                                                               |
| MOQ              | 1000sets                                                                                                     |
| Sample lead time | 3-5 days                                                                                                     |
| Packing          | White box/color box                                                                                          |
| Bulk lead time   | 30 days after sample approval                                                                                |
| Payment terms    | T/T                                                                                                          |
| Export port      | FOB Shenzhen                                                                                                 |
| OEM/ODM          | 1) Customized designs, materials, size, colors available 2) Free design service provided by our RD departmet |
| LOGO processing  | Decal logo, Laser logo, Etching logo, Silk printing logo,<br>Debossed logo, Embossed logo                    |
| Telephone        | 0755-33221366 33221399                                                                                       |