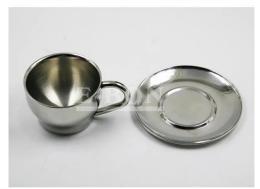

| Items            | Double layer Stainless steel Coffee Equipment Set                                                            |
|------------------|--------------------------------------------------------------------------------------------------------------|
| Material         | Stainless Steel                                                                                              |
| Size             | Saucer:D12.1cm,Cup:D8.8cm                                                                                    |
| Color            | According to your requirements                                                                               |
| MOQ              | 1000sets                                                                                                     |
| Sample lead time | 3-5 days                                                                                                     |
| Packing          | White box/color box                                                                                          |
| Bulk lead time   | 30 days after sample approval                                                                                |
| Payment terms    | T/T                                                                                                          |
| Export port      | FOB Shenzhen                                                                                                 |
| OEM/ODM          | 1) Customized designs, materials, size, colors available 2) Free design service provided by our RD departmet |
| LOGO processing  | Decal logo, Laser logo, Etching logo, Silk printing logo,<br>Debossed logo, Embossed logo                    |
| Telephone        | 0755-33221366 33221399                                                                                       |