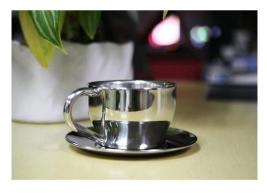

| Items            | Double layer Stainless steel Coffee Equipment Set                                                            |
|------------------|--------------------------------------------------------------------------------------------------------------|
| Material         | Stainless Steel                                                                                              |
| Size             | Saucer:D12.1cm,Cup:D8.8cm                                                                                    |
| Color            | According to your requirements                                                                               |
| MOQ              | 1000sets                                                                                                     |
| Sample lead time | 3-5 days                                                                                                     |
| Packing          | White box/color box                                                                                          |
| Bulk lead time   | 30 days after sample approval                                                                                |
| Payment terms    | T/T                                                                                                          |
| Export port      | FOB Shenzhen                                                                                                 |
| OEM/ODM          | 1) Customized designs, materials, size, colors available 2) Free design service provided by our RD departmet |
| LOGO processing  | Decal logo, Laser logo, Etching logo, Silk printing logo,<br>Debossed logo, Embossed logo                    |
| Telephone        | 0755-33221366 33221399                                                                                       |