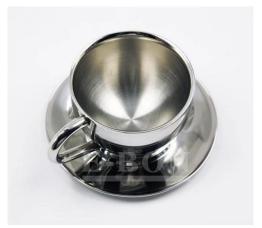

| Items            | Double layer Stainless steel Coffee Equipment Set                                                            |
|------------------|--------------------------------------------------------------------------------------------------------------|
| Material         | Stainless Steel                                                                                              |
| Size             | Saucer:D12.1cm,Cup:D8.8cm                                                                                    |
| Color            | According to your requirements                                                                               |
| MOQ              | 1000sets                                                                                                     |
| Sample lead time | 3-5 days                                                                                                     |
| Packing          | White box/color box                                                                                          |
| Bulk lead time   | 30 days after sample approval                                                                                |
| Payment terms    | T/T                                                                                                          |
| Export port      | FOB Shenzhen                                                                                                 |
| OEM/ODM          | 1) Customized designs, materials, size, colors available 2) Free design service provided by our RD departmet |
| LOGO processing  | Decal logo, Laser logo, Etching logo, Silk printing logo,<br>Debossed logo, Embossed logo                    |
| Telephone        | 0755-33221366 33221399                                                                                       |