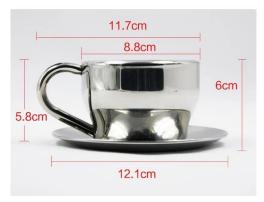

| Items            | Double layer Stainless steel Coffee Equipment Set                                                            |
|------------------|--------------------------------------------------------------------------------------------------------------|
| Material         | Stainless Steel                                                                                              |
| Size             | Saucer:D12.1cm,Cup:D8.8cm                                                                                    |
| Color            | According to your requirements                                                                               |
| MOQ              | 1000sets                                                                                                     |
| Sample lead time | 3-5 days                                                                                                     |
| Packing          | White box/color box                                                                                          |
| Bulk lead time   | 30 days after sample approval                                                                                |
| Payment terms    | T/T                                                                                                          |
| Export port      | FOB Shenzhen                                                                                                 |
| OEM/ODM          | 1) Customized designs, materials, size, colors available 2) Free design service provided by our RD departmet |
| LOGO processing  | Decal logo, Laser logo, Etching logo, Silk printing logo,<br>Debossed logo, Embossed logo                    |
| Telephone        | 0755-33221366 33221399                                                                                       |