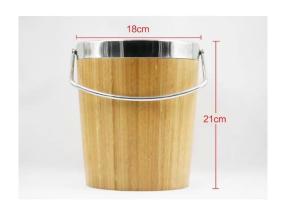

| Name            | Double-Layer Portable Ice Bucket                                                                                                                                                                                                                                                                                           |  |  |  |
|-----------------|----------------------------------------------------------------------------------------------------------------------------------------------------------------------------------------------------------------------------------------------------------------------------------------------------------------------------|--|--|--|
| Raw Material    | Stainless Steel + Bamboo                                                                                                                                                                                                                                                                                                   |  |  |  |
| Specifications  | D18*H21cm for 2800mL                                                                                                                                                                                                                                                                                                       |  |  |  |
| Characteristics | <ol> <li>Superior quality food-grade stainless steel is perfectly combined with bamboo.</li> <li>This commodity depends on its delicate and stylish upscale image to come to the market. It is mostly exported to Europe and America.</li> <li>Refined life begins with the use of this type exquisite utensil.</li> </ol> |  |  |  |