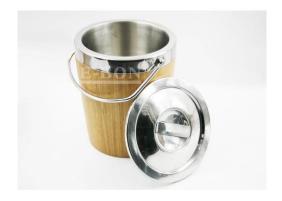

| Name            | Double-Layer Portable Ice Bucket                                                                                                                                                                                                                                                                                           |  |  |  |
|-----------------|----------------------------------------------------------------------------------------------------------------------------------------------------------------------------------------------------------------------------------------------------------------------------------------------------------------------------|--|--|--|
| Raw Material    | Stainless Steel + Bamboo                                                                                                                                                                                                                                                                                                   |  |  |  |
| Specifications  | D18*H21cm for 2800mL                                                                                                                                                                                                                                                                                                       |  |  |  |
| Characteristics | <ol> <li>Superior quality food-grade stainless steel is perfectly combined with bamboo.</li> <li>This commodity depends on its delicate and stylish upscale image to come to the market. It is mostly exported to Europe and America.</li> <li>Refined life begins with the use of this type exquisite utensil.</li> </ol> |  |  |  |