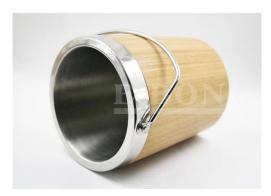

| Name            | Double-Layer Portable Ice Bucket                                                                                                                                                                                                                                                                                           |  |  |  |
|-----------------|----------------------------------------------------------------------------------------------------------------------------------------------------------------------------------------------------------------------------------------------------------------------------------------------------------------------------|--|--|--|
| Raw Material    | Stainless Steel + Bamboo                                                                                                                                                                                                                                                                                                   |  |  |  |
| Specifications  | D18*H21cm for 2800mL                                                                                                                                                                                                                                                                                                       |  |  |  |
| Characteristics | <ol> <li>Superior quality food-grade stainless steel is perfectly combined with bamboo.</li> <li>This commodity depends on its delicate and stylish upscale image to come to the market. It is mostly exported to Europe and America.</li> <li>Refined life begins with the use of this type exquisite utensil.</li> </ol> |  |  |  |