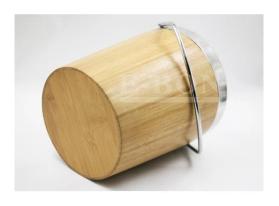

| Name            | Double-Layer Portable Ice Bucket                                                                                                                                                                                                                                                                                           |  |  |  |
|-----------------|----------------------------------------------------------------------------------------------------------------------------------------------------------------------------------------------------------------------------------------------------------------------------------------------------------------------------|--|--|--|
| Raw Material    | Stainless Steel + Bamboo                                                                                                                                                                                                                                                                                                   |  |  |  |
| Specifications  | D18*H21cm for 2800mL                                                                                                                                                                                                                                                                                                       |  |  |  |
| Characteristics | <ol> <li>Superior quality food-grade stainless steel is perfectly combined with bamboo.</li> <li>This commodity depends on its delicate and stylish upscale image to come to the market. It is mostly exported to Europe and America.</li> <li>Refined life begins with the use of this type exquisite utensil.</li> </ol> |  |  |  |