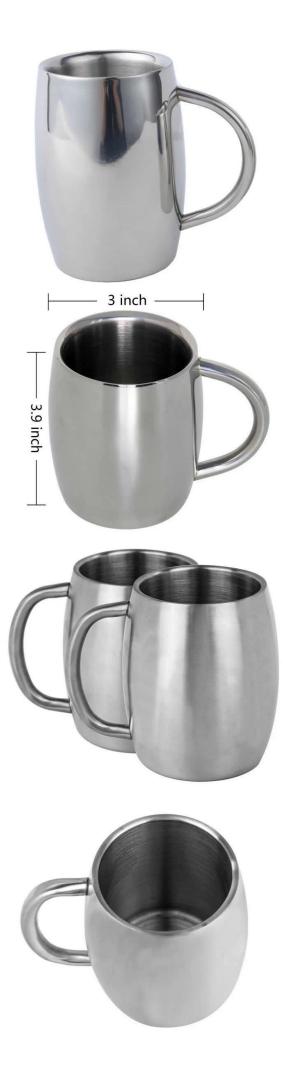

| Items            | Double Wall Coffee Mugs Stainless Steel Tea Cup                                                                                                                                                                                                                                                                                                                                                                                                                                                  |
|------------------|--------------------------------------------------------------------------------------------------------------------------------------------------------------------------------------------------------------------------------------------------------------------------------------------------------------------------------------------------------------------------------------------------------------------------------------------------------------------------------------------------|
| Material         | Stainless Steel                                                                                                                                                                                                                                                                                                                                                                                                                                                                                  |
| Features         | This small handsome stainless steel coffee cup is hygienic and durable, suitable for frequent use. Ideal for adult and children. Use it to drink coffee or your favorite beverage, double wall design, protect your hands from hot coffee. Made with food grade 18/8 stainless steel and excellent craftsmanship. Stainless steel products do not chip nor crack like porcelain and glass. It is food safe, no lead, no BPA and no toxins. Also, easy to clean. Everybody loves Stainless Steel! |
| Color            | According to your requirements                                                                                                                                                                                                                                                                                                                                                                                                                                                                   |
| MOQ              | 1000sets                                                                                                                                                                                                                                                                                                                                                                                                                                                                                         |
| Sample lead time | 3-5 days                                                                                                                                                                                                                                                                                                                                                                                                                                                                                         |
| Packing          | White box/color box                                                                                                                                                                                                                                                                                                                                                                                                                                                                              |
| Bulk lead time   | 30 days after sample approval                                                                                                                                                                                                                                                                                                                                                                                                                                                                    |
| Payment terms    | T/T                                                                                                                                                                                                                                                                                                                                                                                                                                                                                              |
| Export port      | FOB Shenzhen                                                                                                                                                                                                                                                                                                                                                                                                                                                                                     |
| OEM/ODM          | 1) Customized designs, materials, size, colors available 2) Free design service provided by our RD departmet                                                                                                                                                                                                                                                                                                                                                                                     |
| LOGO processing  | Decal logo, Laser logo, Etching logo, Silk printing logo,<br>Debossed logo, Embossed logo                                                                                                                                                                                                                                                                                                                                                                                                        |
| Telephone        | 0755-33221366 33221399                                                                                                                                                                                                                                                                                                                                                                                                                                                                           |