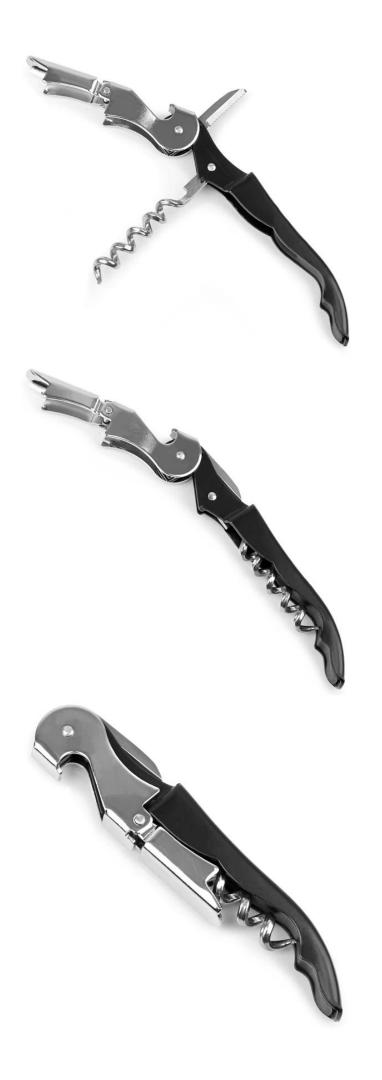

| Items            | Double Reach Waiter's corkscrew                                                                                                                                                                                                              |
|------------------|----------------------------------------------------------------------------------------------------------------------------------------------------------------------------------------------------------------------------------------------|
| Material         | metal                                                                                                                                                                                                                                        |
| Features         | <ul> <li>Multi purpose bar tool</li> <li>Compact pocket tool</li> <li>Serrated blade for cutting foil off bottles</li> <li>Corkscrew for wine bottles</li> <li>Bottle opener for crown bottle tops</li> <li>Ideal for use in bars</li> </ul> |
| Color            | According to your requirements                                                                                                                                                                                                               |
| MOQ              | 1000sets                                                                                                                                                                                                                                     |
| Sample lead time | 3-5 days                                                                                                                                                                                                                                     |
| Packing          | White box/color box                                                                                                                                                                                                                          |
| Bulk lead time   | 30 days after sample approval                                                                                                                                                                                                                |
| Payment terms    | T/T                                                                                                                                                                                                                                          |
| Export port      | FOB Shenzhen                                                                                                                                                                                                                                 |
| OEM/ODM          | <ol> <li>Customized designs, materials, size, colors available</li> <li>Free design service provided by our RD departmet</li> </ol>                                                                                                          |
| LOGO processing  | Decal logo, Laser logo, Etching logo, Silk printing logo,<br>Debossed logo, Embossed logo                                                                                                                                                    |
| Telephone        | 0755-33221366 33221399                                                                                                                                                                                                                       |