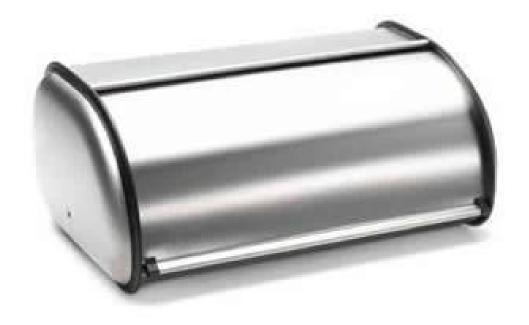

| Items            | Deft Design Stainless Steel Bread Box                                                                                   |
|------------------|-------------------------------------------------------------------------------------------------------------------------|
| Material         | Stainless Steel                                                                                                         |
| Features         | Stainless steel construction; lightweight                                                                               |
|                  | Material: Stainless Steel                                                                                               |
|                  | Interior Keeps Breads and Baked Goods Fresh Door Smoothly Slides Open and Closed Elegant Design Compliments Any Kitchen |
| Color            | According to your requirements                                                                                          |
| MOQ              | 1000sets                                                                                                                |
| Sample lead time | 3-5 days                                                                                                                |
| Packing          | White box/color box                                                                                                     |
| Bulk lead time   | 30 days after sample approval                                                                                           |
| Payment terms    | T/T                                                                                                                     |
| Export port      | FOB Shenzhen                                                                                                            |
| OEM/ODM          | 1) Customized designs, materials, size, colors available 2) Free design service provided by our RD departmet            |
| LOGO processing  | Decal logo, Laser logo, Etching logo, Silk printing logo,<br>Debossed logo, Embossed logo                               |
| Telephone        | 0755-33221366 33221399                                                                                                  |