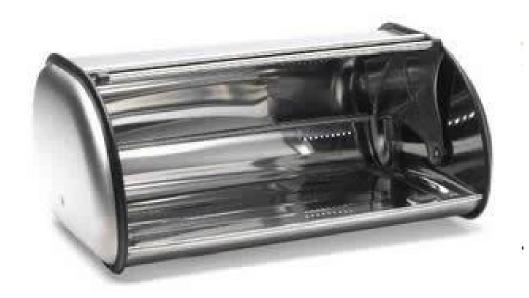

| Items            | Deft Design Stainless Steel Bread Box                                                                                   |
|------------------|-------------------------------------------------------------------------------------------------------------------------|
| Material         | Stainless Steel                                                                                                         |
| Features         | Stainless steel construction; lightweight                                                                               |
|                  | Material: Stainless Steel                                                                                               |
|                  | Interior Keeps Breads and Baked Goods Fresh Door Smoothly Slides Open and Closed Elegant Design Compliments Any Kitchen |
| Color            | According to your requirements                                                                                          |
| MOQ              | 1000sets                                                                                                                |
| Sample lead time | 3-5 days                                                                                                                |
| Packing          | White box/color box                                                                                                     |
| Bulk lead time   | 30 days after sample approval                                                                                           |
| Payment terms    | T/T                                                                                                                     |
| Export port      | FOB Shenzhen                                                                                                            |
| OEM/ODM          | 1) Customized designs, materials, size, colors available 2) Free design service provided by our RD departmet            |
| LOGO processing  | Decal logo, Laser logo, Etching logo, Silk printing logo,<br>Debossed logo, Embossed logo                               |
| Telephone        | 0755-33221366 33221399                                                                                                  |