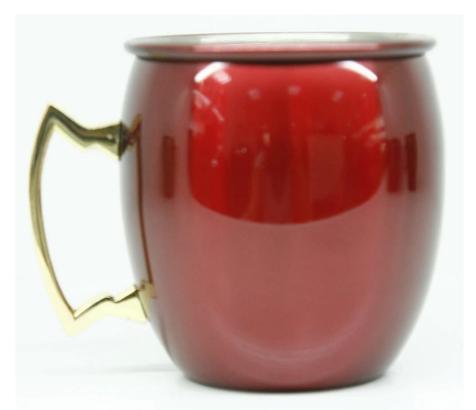

| Items            | Moscow Mule Mug                                                                                                                                                                                       |
|------------------|-------------------------------------------------------------------------------------------------------------------------------------------------------------------------------------------------------|
| Material         | Stainless Steel                                                                                                                                                                                       |
| Feature          | <ul> <li>Colored Moscow Mule Mug</li> <li>16 Oz Volume</li> <li>Stainless Steel with a Brass Handle</li> <li>Hand-wash Only</li> <li>Ideal for Enjoying Cool, Refreshing Drinks Year Round</li> </ul> |
| Color            | According to your requirements                                                                                                                                                                        |
| MOQ              | 1000sets                                                                                                                                                                                              |
| Sample lead time | 3-5 days                                                                                                                                                                                              |
| Packing          | White box/color box                                                                                                                                                                                   |
| Bulk lead time   | 30 days after sample approval                                                                                                                                                                         |
| Payment terms    | T/T                                                                                                                                                                                                   |
| Export port      | FOB Shenzhen                                                                                                                                                                                          |
| OEM/ODM          | 1) Customized designs, materials, size, colors available 2) Free design service provided by our RD departmet                                                                                          |
| LOGO processing  | Decal logo, Laser logo, Etching logo, Silk printing logo,<br>Debossed logo, Embossed logo                                                                                                             |
| Telephone        | 0755-33221366 33221399                                                                                                                                                                                |