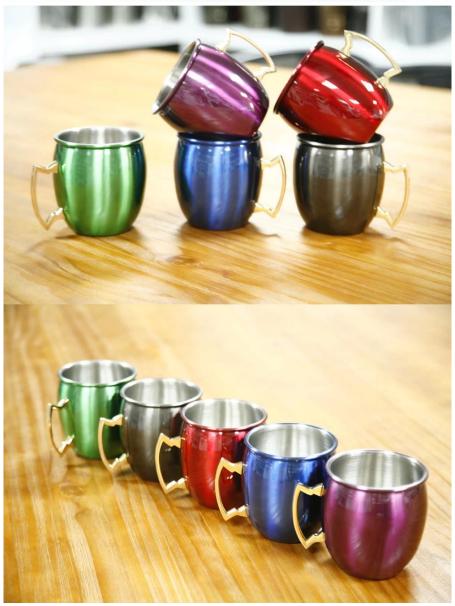

| Items            | Moscow Mule Mug                                                                                                                                                                                       |
|------------------|-------------------------------------------------------------------------------------------------------------------------------------------------------------------------------------------------------|
| Material         | Stainless Steel                                                                                                                                                                                       |
| Feature          | <ul> <li>Colored Moscow Mule Mug</li> <li>16 Oz Volume</li> <li>Stainless Steel with a Brass Handle</li> <li>Hand-wash Only</li> <li>Ideal for Enjoying Cool, Refreshing Drinks Year Round</li> </ul> |
| Color            | According to your requirements                                                                                                                                                                        |
| MOQ              | 1000sets                                                                                                                                                                                              |
| Sample lead time | 3-5 days                                                                                                                                                                                              |
| Packing          | White box/color box                                                                                                                                                                                   |
| Bulk lead time   | 30 days after sample approval                                                                                                                                                                         |
| Payment terms    | T/T                                                                                                                                                                                                   |
| Export port      | FOB Shenzhen                                                                                                                                                                                          |
| OEM/ODM          | 1) Customized designs, materials, size, colors available 2) Free design service provided by our RD departmet                                                                                          |
| LOGO processing  | Decal logo, Laser logo, Etching logo, Silk printing logo,<br>Debossed logo, Embossed logo                                                                                                             |
| Telephone        | 0755-33221366 33221399                                                                                                                                                                                |