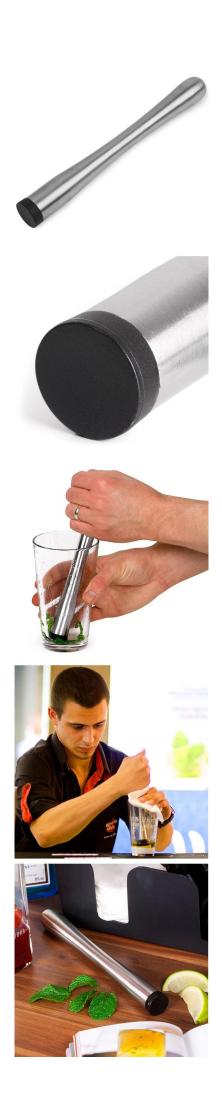

| Items            | Stainless Steel Muddler                                                                                                                                                                                                                                                                                         |
|------------------|-----------------------------------------------------------------------------------------------------------------------------------------------------------------------------------------------------------------------------------------------------------------------------------------------------------------|
| Material         | Stainless Steel                                                                                                                                                                                                                                                                                                 |
| Description      | You can't serve up a cocktail just by throwing some ingredients into a glass. You need to release the full potential of the flavours, otherwise you'll end up with a very bland cocktail. Using a muddler, such as the Flat Base Stainless Steel Muddler, makes it incredibly easy to create the perfect drink. |
|                  | With its flat base you can release the juices of mint leaves or combine sugar and lime without reducing them to shreds. Being made of stainless steel, with a brushed finish, makes this muddler easy to clean, as well as looking sleek as part of any barware collection!                                     |
| Features         | <ul> <li>Stainless steel muddler</li> <li>Flat plastic base</li> <li>Smooth curved handle</li> <li>Ideal for use in bars and at home</li> </ul>                                                                                                                                                                 |
| Color            | According to your requirements                                                                                                                                                                                                                                                                                  |
| MOQ              | 1000sets                                                                                                                                                                                                                                                                                                        |
| Sample lead time | 3-5 days                                                                                                                                                                                                                                                                                                        |
| Packing          | White box/color box                                                                                                                                                                                                                                                                                             |
| Bulk lead time   | 30 days after sample approval                                                                                                                                                                                                                                                                                   |
| Payment terms    | T/T                                                                                                                                                                                                                                                                                                             |
| Export port      | FOB Shenzhen                                                                                                                                                                                                                                                                                                    |
| OEM/ODM          | 1) Customized designs, materials, size, colors available 2) Free design service provided by our RD departmet                                                                                                                                                                                                    |
| LOGO processing  | Decal logo, Laser logo, Etching logo, Silk printing logo,<br>Debossed logo, Embossed logo                                                                                                                                                                                                                       |
| Telephone        | 0755-33221366 33221399                                                                                                                                                                                                                                                                                          |