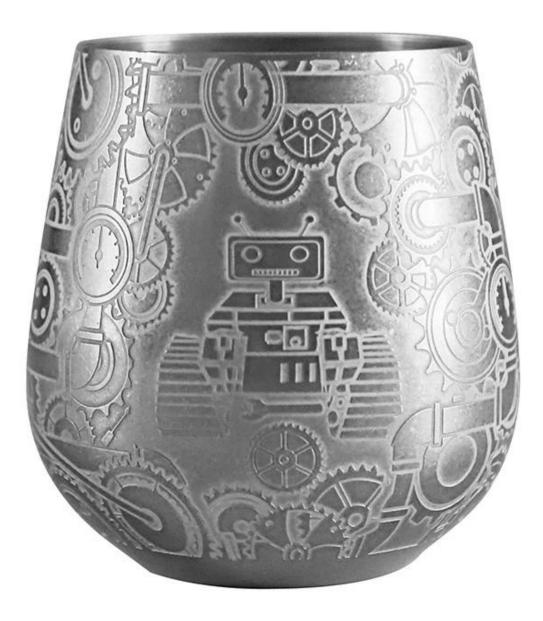

| Stemless Stainless Egg Shape Wine Tumbler |
|-------------------------------------------|
| ss304                                     |
| According to your requirements            |

| Items            | Stemless Stainless Egg Shape Wine Tumbler                                                                                           |
|------------------|-------------------------------------------------------------------------------------------------------------------------------------|
| Material         | ss304                                                                                                                               |
| Color            | According to your requirements                                                                                                      |
| MOQ              | 1000sets                                                                                                                            |
| Sample lead time | 3-5 days                                                                                                                            |
| Packing          | White box/color box                                                                                                                 |
| Bulk lead time   | 30 days after sample approval                                                                                                       |
| Payment terms    | Т/Т                                                                                                                                 |
| Export port      | FOB Shenzhen                                                                                                                        |
| OEM/ODM          | <ol> <li>Customized designs, materials, size, colors available</li> <li>Free design service provided by our RD departmet</li> </ol> |
| LOGO processing  | Decal logo, Laser logo, Etching logo, Silk printing logo,<br>Debossed logo, Embossed logo                                           |
| Telephone        | 0755-33221366 33221399                                                                                                              |