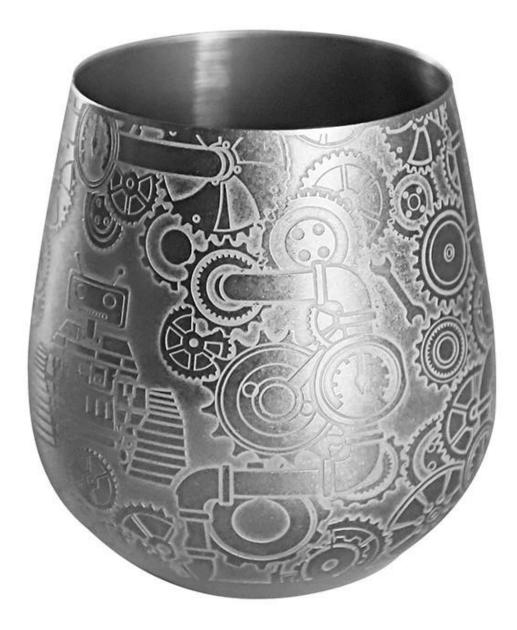

| Stemless Stainless Egg Shape Wine Tumbler |
|-------------------------------------------|
| ss304                                     |
| According to your requirements            |

| Items            | Stemless Stainless Egg Shape Wine Tumbler                                                                                           |
|------------------|-------------------------------------------------------------------------------------------------------------------------------------|
| Material         | ss304                                                                                                                               |
| Color            | According to your requirements                                                                                                      |
| MOQ              | 1000sets                                                                                                                            |
| Sample lead time | 3-5 days                                                                                                                            |
| Packing          | White box/color box                                                                                                                 |
| Bulk lead time   | 30 days after sample approval                                                                                                       |
| Payment terms    | Т/Т                                                                                                                                 |
| Export port      | FOB Shenzhen                                                                                                                        |
| OEM/ODM          | <ol> <li>Customized designs, materials, size, colors available</li> <li>Free design service provided by our RD departmet</li> </ol> |
| LOGO processing  | Decal logo, Laser logo, Etching logo, Silk printing logo,<br>Debossed logo, Embossed logo                                           |
| Telephone        | 0755-33221366 33221399                                                                                                              |