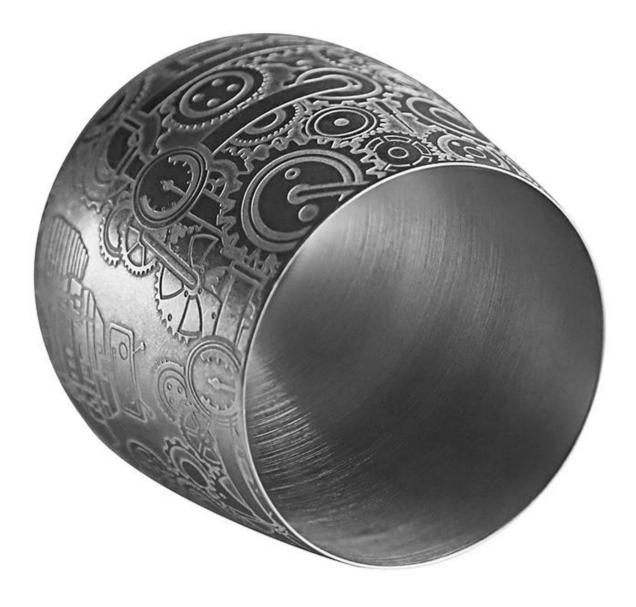

| Stemless Stainless Egg Shape Wine Tumbler |
|-------------------------------------------|
| ss304                                     |
| According to your requirements            |

| Items            | Stemless Stainless Egg Shape Wine Tumbler                                                                                           |
|------------------|-------------------------------------------------------------------------------------------------------------------------------------|
| Material         | ss304                                                                                                                               |
| Color            | According to your requirements                                                                                                      |
| MOQ              | 1000sets                                                                                                                            |
| Sample lead time | 3-5 days                                                                                                                            |
| Packing          | White box/color box                                                                                                                 |
| Bulk lead time   | 30 days after sample approval                                                                                                       |
| Payment terms    | Т/Т                                                                                                                                 |
| Export port      | FOB Shenzhen                                                                                                                        |
| OEM/ODM          | <ol> <li>Customized designs, materials, size, colors available</li> <li>Free design service provided by our RD departmet</li> </ol> |
| LOGO processing  | Decal logo, Laser logo, Etching logo, Silk printing logo,<br>Debossed logo, Embossed logo                                           |
| Telephone        | 0755-33221366 33221399                                                                                                              |