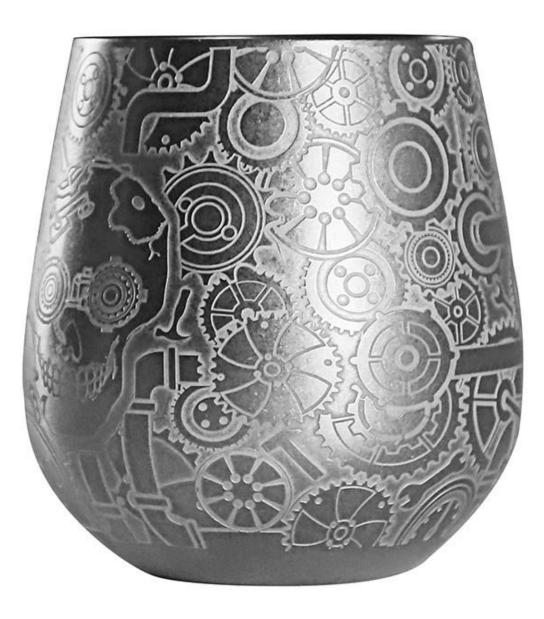

| Stemless Stainless Egg Shape Wine Tumbler |
|-------------------------------------------|
| ss304                                     |
| According to your requirements            |

| Items            | Stemless Stainless Egg Shape Wine Tumbler                                                                                           |
|------------------|-------------------------------------------------------------------------------------------------------------------------------------|
| Material         | ss304                                                                                                                               |
| Color            | According to your requirements                                                                                                      |
| MOQ              | 1000sets                                                                                                                            |
| Sample lead time | 3-5 days                                                                                                                            |
| Packing          | White box/color box                                                                                                                 |
| Bulk lead time   | 30 days after sample approval                                                                                                       |
| Payment terms    | Т/Т                                                                                                                                 |
| Export port      | FOB Shenzhen                                                                                                                        |
| OEM/ODM          | <ol> <li>Customized designs, materials, size, colors available</li> <li>Free design service provided by our RD departmet</li> </ol> |
| LOGO processing  | Decal logo, Laser logo, Etching logo, Silk printing logo,<br>Debossed logo, Embossed logo                                           |
| Telephone        | 0755-33221366 33221399                                                                                                              |