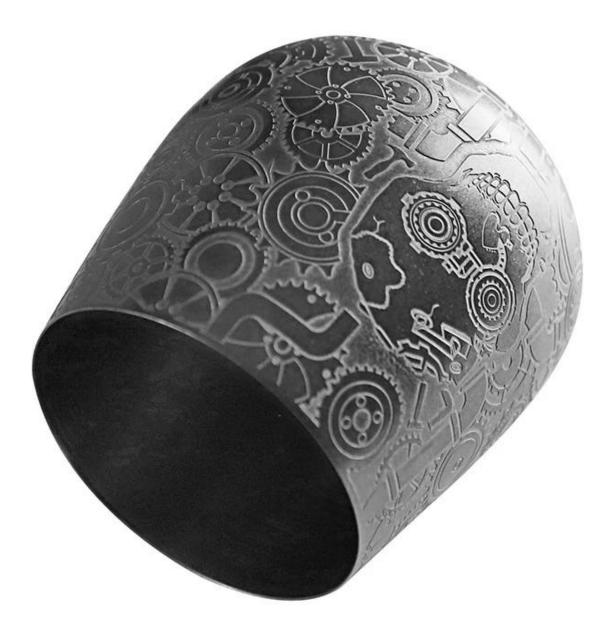

| Stemless Stainless Egg Shape Wine Tumbler |
|-------------------------------------------|
| ss304                                     |
| According to your requirements            |

| Items            | Stemless Stainless Egg Shape Wine Tumbler                                                                                           |
|------------------|-------------------------------------------------------------------------------------------------------------------------------------|
| Material         | ss304                                                                                                                               |
| Color            | According to your requirements                                                                                                      |
| MOQ              | 1000sets                                                                                                                            |
| Sample lead time | 3-5 days                                                                                                                            |
| Packing          | White box/color box                                                                                                                 |
| Bulk lead time   | 30 days after sample approval                                                                                                       |
| Payment terms    | Т/Т                                                                                                                                 |
| Export port      | FOB Shenzhen                                                                                                                        |
| OEM/ODM          | <ol> <li>Customized designs, materials, size, colors available</li> <li>Free design service provided by our RD departmet</li> </ol> |
| LOGO processing  | Decal logo, Laser logo, Etching logo, Silk printing logo,<br>Debossed logo, Embossed logo                                           |
| Telephone        | 0755-33221366 33221399                                                                                                              |