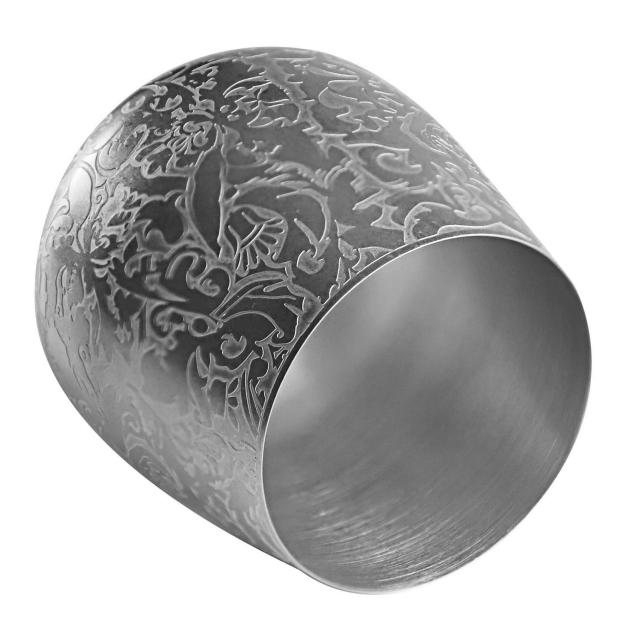

| Items            | Stemless Stainless Egg Shape Wine Tumbler                                                                    |
|------------------|--------------------------------------------------------------------------------------------------------------|
| Material         | ss304                                                                                                        |
| Color            | According to your requirements                                                                               |
| MOQ              | 1000sets                                                                                                     |
| Sample lead time | 3-5 days                                                                                                     |
| Packing          | White box/color box                                                                                          |
| Bulk lead time   | 30 days after sample approval                                                                                |
| Payment terms    | T/T                                                                                                          |
| Export port      | FOB Shenzhen                                                                                                 |
| OEM/ODM          | 1) Customized designs, materials, size, colors available 2) Free design service provided by our RD departmet |
| LOGO processing  | Decal logo, Laser logo, Etching logo, Silk printing logo,<br>Debossed logo, Embossed logo                    |
| Telephone        | 0755-33221366 33221399                                                                                       |