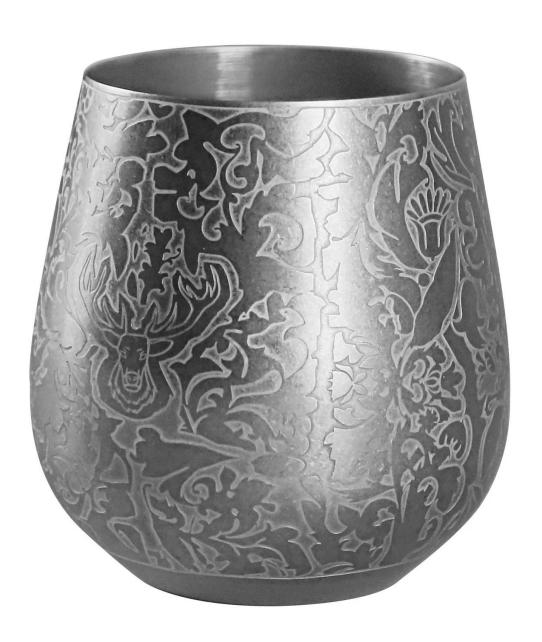

| Items            | Stemless Stainless Egg Shape Wine Tumbler                                                                    |
|------------------|--------------------------------------------------------------------------------------------------------------|
| Material         | ss304                                                                                                        |
| Color            | According to your requirements                                                                               |
| MOQ              | 1000sets                                                                                                     |
| Sample lead time | 3-5 days                                                                                                     |
| Packing          | White box/color box                                                                                          |
| Bulk lead time   | 30 days after sample approval                                                                                |
| Payment terms    | T/T                                                                                                          |
| Export port      | FOB Shenzhen                                                                                                 |
| OEM/ODM          | 1) Customized designs, materials, size, colors available 2) Free design service provided by our RD departmet |
| LOGO processing  | Decal logo, Laser logo, Etching logo, Silk printing logo,<br>Debossed logo, Embossed logo                    |
| Telephone        | 0755-33221366 33221399                                                                                       |