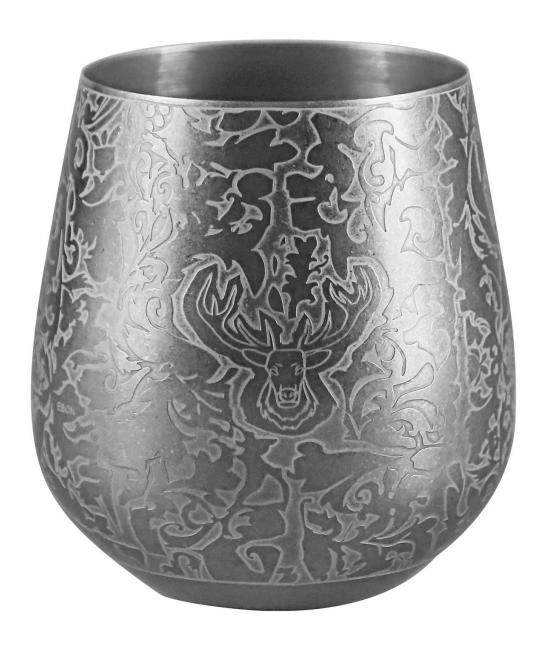

| Items            | Stemless Stainless Egg Shape Wine Tumbler                                                                    |
|------------------|--------------------------------------------------------------------------------------------------------------|
| Material         | ss304                                                                                                        |
| Color            | According to your requirements                                                                               |
| MOQ              | 1000sets                                                                                                     |
| Sample lead time | 3-5 days                                                                                                     |
| Packing          | White box/color box                                                                                          |
| Bulk lead time   | 30 days after sample approval                                                                                |
| Payment terms    | T/T                                                                                                          |
| Export port      | FOB Shenzhen                                                                                                 |
| OEM/ODM          | 1) Customized designs, materials, size, colors available 2) Free design service provided by our RD departmet |
| LOGO processing  | Decal logo, Laser logo, Etching logo, Silk printing logo,<br>Debossed logo, Embossed logo                    |
| Telephone        | 0755-33221366 33221399                                                                                       |