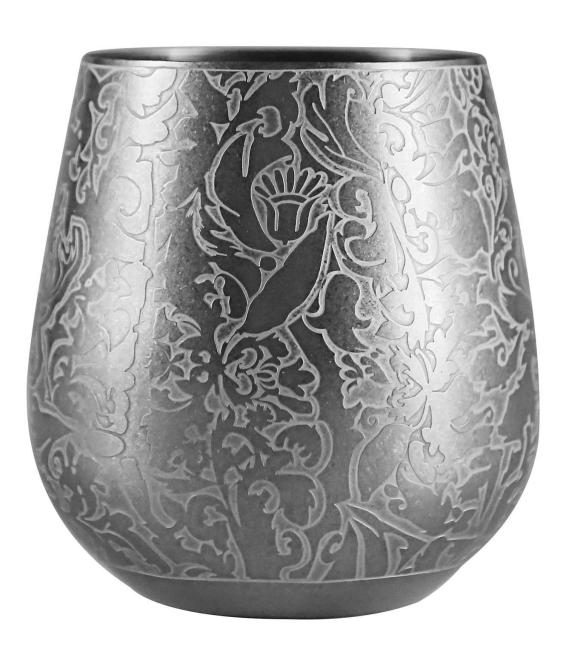

| Items            | Stemless Stainless Egg Shape Wine Tumbler                                                                    |
|------------------|--------------------------------------------------------------------------------------------------------------|
| Material         | ss304                                                                                                        |
| Color            | According to your requirements                                                                               |
| MOQ              | 1000sets                                                                                                     |
| Sample lead time | 3-5 days                                                                                                     |
| Packing          | White box/color box                                                                                          |
| Bulk lead time   | 30 days after sample approval                                                                                |
| Payment terms    | T/T                                                                                                          |
| Export port      | FOB Shenzhen                                                                                                 |
| OEM/ODM          | 1) Customized designs, materials, size, colors available 2) Free design service provided by our RD departmet |
| LOGO processing  | Decal logo, Laser logo, Etching logo, Silk printing logo,<br>Debossed logo, Embossed logo                    |
| Telephone        | 0755-33221366 33221399                                                                                       |