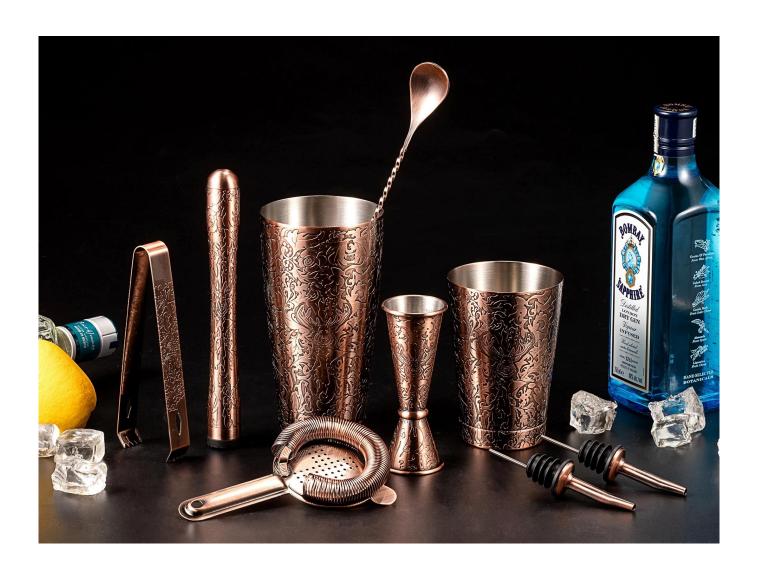

| Items            | Stemless stainless bar set factory                                                                           |
|------------------|--------------------------------------------------------------------------------------------------------------|
| Material         | ss304                                                                                                        |
| Color            | According to your requirements                                                                               |
| MOQ              | 1000sets                                                                                                     |
| Sample lead time | 3-5 days                                                                                                     |
| Packing          | White box/color box                                                                                          |
| Bulk lead time   | 30 days after sample approval                                                                                |
| Payment terms    | T/T                                                                                                          |
| Export port      | FOB Shenzhen                                                                                                 |
| OEM/ODM          | 1) Customized designs, materials, size, colors available 2) Free design service provided by our RD departmet |
| LOGO processing  | Decal logo, Laser logo, Etching logo, Silk printing logo,<br>Debossed logo, Embossed logo                    |
| Telephone        | 0755-33221366 33221399                                                                                       |