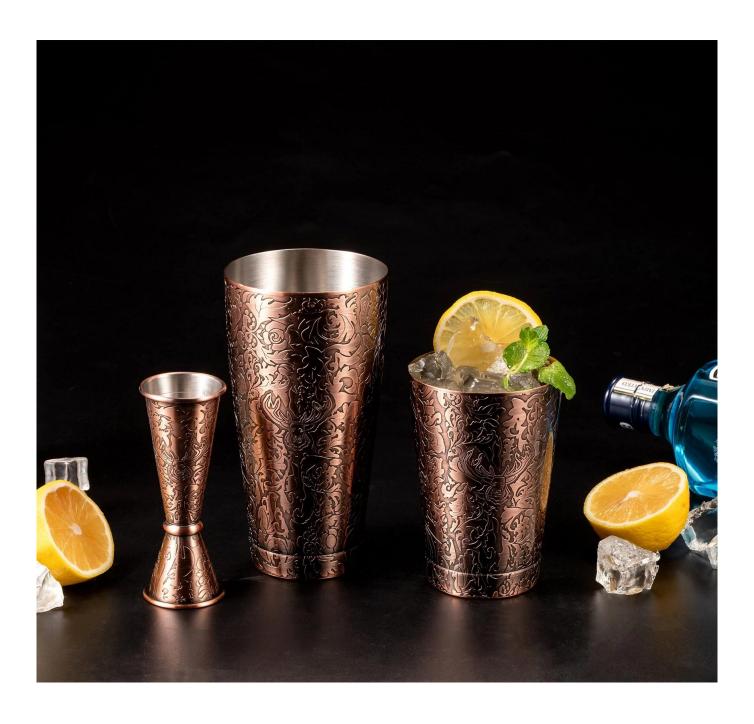

| Items            | Stemless stainless bar set factory                                                                           |
|------------------|--------------------------------------------------------------------------------------------------------------|
| Material         | ss304                                                                                                        |
| Color            | According to your requirements                                                                               |
| MOQ              | 1000sets                                                                                                     |
| Sample lead time | 3-5 days                                                                                                     |
| Packing          | White box/color box                                                                                          |
| Bulk lead time   | 30 days after sample approval                                                                                |
| Payment terms    | T/T                                                                                                          |
| Export port      | FOB Shenzhen                                                                                                 |
| OEM/ODM          | 1) Customized designs, materials, size, colors available 2) Free design service provided by our RD departmet |
| LOGO processing  | Decal logo, Laser logo, Etching logo, Silk printing logo,<br>Debossed logo, Embossed logo                    |
| Telephone        | 0755-33221366 33221399                                                                                       |