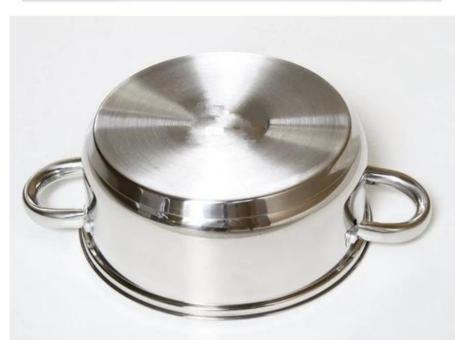

| Items            | Cookware 6 pcs stainless steel set                                                                                                                                                                                                                                                                                                        |
|------------------|-------------------------------------------------------------------------------------------------------------------------------------------------------------------------------------------------------------------------------------------------------------------------------------------------------------------------------------------|
| Material         | Stainless Steel                                                                                                                                                                                                                                                                                                                           |
| Features         | Mirror polished stainless steel, inside and outside, capsulated bottom for even heat distribution Suitable for all cooking source electric and gas stove or glass and ceramic Capsuled bottom with aluminum disc inside for even heating Stainless handle rivet to body provide durability Tempered glass lid to clear view while cooking |
| Color            | According to your requirements                                                                                                                                                                                                                                                                                                            |
| MOQ              | 1000sets                                                                                                                                                                                                                                                                                                                                  |
| Sample lead time | 3-5 days                                                                                                                                                                                                                                                                                                                                  |
| Packing          | White box/color box                                                                                                                                                                                                                                                                                                                       |
| Bulk lead time   | 30 days after sample approval                                                                                                                                                                                                                                                                                                             |
| Payment terms    | Т/Т                                                                                                                                                                                                                                                                                                                                       |
| Export port      | FOB Shenzhen                                                                                                                                                                                                                                                                                                                              |
| OEM/ODM          | 1) Customized designs, materials, size, colors available 2) Free design service provided by our RD departmet                                                                                                                                                                                                                              |
| LOGO processing  | Decal logo, Laser logo, Etching logo, Silk printing logo,<br>Debossed logo, Embossed logo                                                                                                                                                                                                                                                 |
| Telephone        | 0755-33221366 33221399                                                                                                                                                                                                                                                                                                                    |