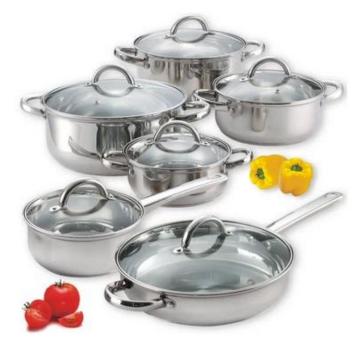

| Items            | Cookware 6 pcs stainless steel set                                                                                                                                                                                                                                                                                                        |
|------------------|-------------------------------------------------------------------------------------------------------------------------------------------------------------------------------------------------------------------------------------------------------------------------------------------------------------------------------------------|
| Material         | Stainless Steel                                                                                                                                                                                                                                                                                                                           |
| Features         | Mirror polished stainless steel, inside and outside, capsulated bottom for even heat distribution Suitable for all cooking source electric and gas stove or glass and ceramic Capsuled bottom with aluminum disc inside for even heating Stainless handle rivet to body provide durability Tempered glass lid to clear view while cooking |
| Color            | According to your requirements                                                                                                                                                                                                                                                                                                            |
| MOQ              | 1000sets                                                                                                                                                                                                                                                                                                                                  |
| Sample lead time | 3-5 days                                                                                                                                                                                                                                                                                                                                  |
| Packing          | White box/color box                                                                                                                                                                                                                                                                                                                       |
| Bulk lead time   | 30 days after sample approval                                                                                                                                                                                                                                                                                                             |
| Payment terms    | Т/Т                                                                                                                                                                                                                                                                                                                                       |
| Export port      | FOB Shenzhen                                                                                                                                                                                                                                                                                                                              |
| OEM/ODM          | 1) Customized designs, materials, size, colors available 2) Free design service provided by our RD departmet                                                                                                                                                                                                                              |
| LOGO processing  | Decal logo, Laser logo, Etching logo, Silk printing logo,<br>Debossed logo, Embossed logo                                                                                                                                                                                                                                                 |
| Telephone        | 0755-33221366 33221399                                                                                                                                                                                                                                                                                                                    |