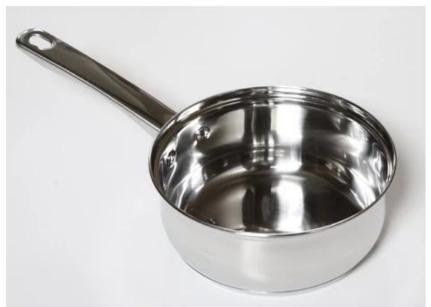

| Items            | Cookware 6 pcs stainless steel set                                                                                                                                                                                                                                                                                                        |
|------------------|-------------------------------------------------------------------------------------------------------------------------------------------------------------------------------------------------------------------------------------------------------------------------------------------------------------------------------------------|
| Material         | Stainless Steel                                                                                                                                                                                                                                                                                                                           |
| Features         | Mirror polished stainless steel, inside and outside, capsulated bottom for even heat distribution Suitable for all cooking source electric and gas stove or glass and ceramic Capsuled bottom with aluminum disc inside for even heating Stainless handle rivet to body provide durability Tempered glass lid to clear view while cooking |
| Color            | According to your requirements                                                                                                                                                                                                                                                                                                            |
| MOQ              | 1000sets                                                                                                                                                                                                                                                                                                                                  |
| Sample lead time | 3-5 days                                                                                                                                                                                                                                                                                                                                  |
| Packing          | White box/color box                                                                                                                                                                                                                                                                                                                       |
| Bulk lead time   | 30 days after sample approval                                                                                                                                                                                                                                                                                                             |
| Payment terms    | Т/Т                                                                                                                                                                                                                                                                                                                                       |
| Export port      | FOB Shenzhen                                                                                                                                                                                                                                                                                                                              |
| OEM/ODM          | 1) Customized designs, materials, size, colors available 2) Free design service provided by our RD departmet                                                                                                                                                                                                                              |
| LOGO processing  | Decal logo, Laser logo, Etching logo, Silk printing logo,<br>Debossed logo, Embossed logo                                                                                                                                                                                                                                                 |
| Telephone        | 0755-33221366 33221399                                                                                                                                                                                                                                                                                                                    |