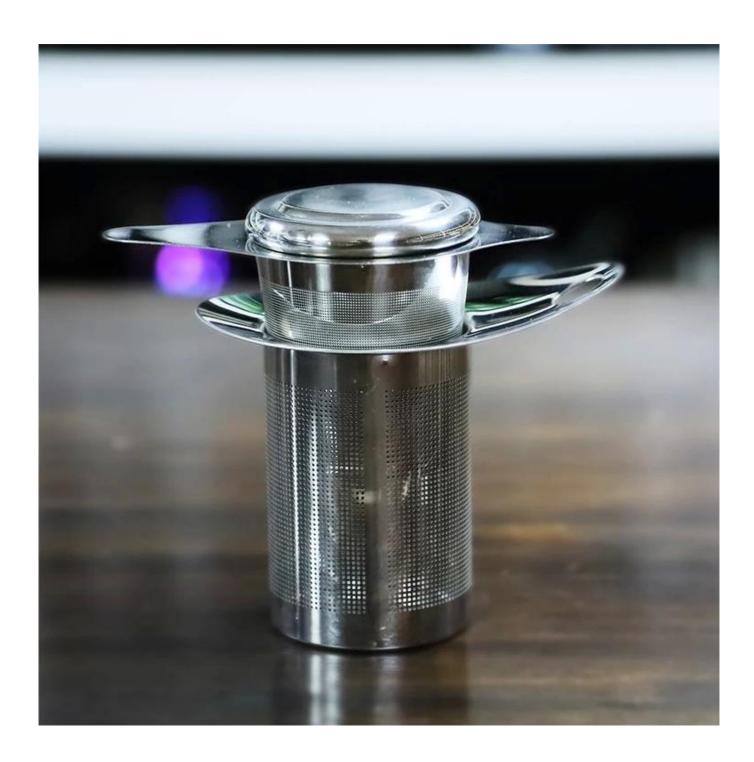

| Items            | Stainless Steel Coffee Tea Filter Infuser                                                                    |
|------------------|--------------------------------------------------------------------------------------------------------------|
| Material         | Stainless Steel                                                                                              |
| Color            | Silver/According to your requirements                                                                        |
| MOQ              | 1000sets                                                                                                     |
| Sample lead time | 3-5 days                                                                                                     |
| Packing          | White box/color box                                                                                          |
| Bulk lead time   | 30 days after sample approval                                                                                |
| Payment terms    | T/T                                                                                                          |
| Export port      | FOB Shenzhen                                                                                                 |
| OEM/ODM          | 1) Customized designs, materials, size, colors available 2) Free design service provided by our RD departmet |
| LOGO processing  | Decal logo, Laser logo, Etching logo, Silk printing logo,<br>Debossed logo, Embossed logo                    |
| Telephone        | 0755-33221366                                                                                                |