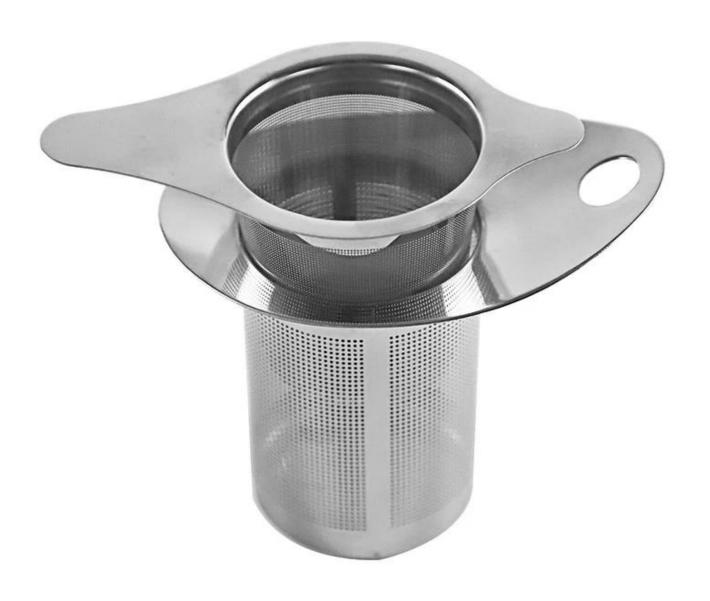

| Items            | Stainless Steel Coffee Tea Filter Infuser                                                                    |
|------------------|--------------------------------------------------------------------------------------------------------------|
| Material         | Stainless Steel                                                                                              |
| Color            | Silver/According to your requirements                                                                        |
| MOQ              | 1000sets                                                                                                     |
| Sample lead time | 3-5 days                                                                                                     |
| Packing          | White box/color box                                                                                          |
| Bulk lead time   | 30 days after sample approval                                                                                |
| Payment terms    | T/T                                                                                                          |
| Export port      | FOB Shenzhen                                                                                                 |
| OEM/ODM          | 1) Customized designs, materials, size, colors available 2) Free design service provided by our RD departmet |
| LOGO processing  | Decal logo, Laser logo, Etching logo, Silk printing logo,<br>Debossed logo, Embossed logo                    |
| Telephone        | 0755-33221366                                                                                                |