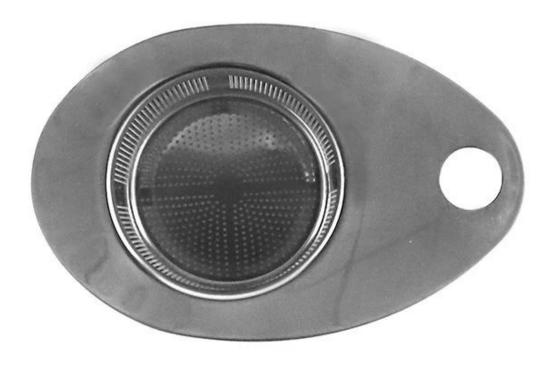

| Items            | Stainless Steel Coffee Tea Filter Infuser                                                                    |
|------------------|--------------------------------------------------------------------------------------------------------------|
| Material         | Stainless Steel                                                                                              |
| Color            | Silver/According to your requirements                                                                        |
| MOQ              | 1000sets                                                                                                     |
| Sample lead time | 3-5 days                                                                                                     |
| Packing          | White box/color box                                                                                          |
| Bulk lead time   | 30 days after sample approval                                                                                |
| Payment terms    | T/T                                                                                                          |
| Export port      | FOB Shenzhen                                                                                                 |
| OEM/ODM          | 1) Customized designs, materials, size, colors available 2) Free design service provided by our RD departmet |
| LOGO processing  | Decal logo, Laser logo, Etching logo, Silk printing logo,<br>Debossed logo, Embossed logo                    |
| Telephone        | 0755-33221366                                                                                                |