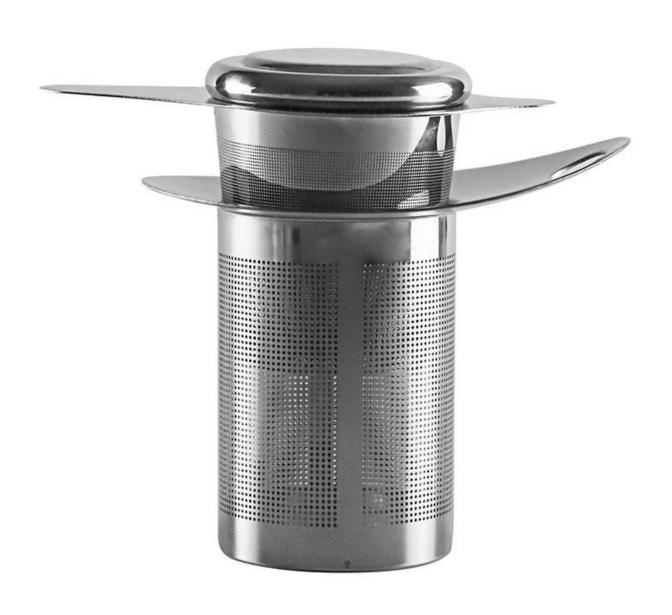

| Items            | Stainless Steel Coffee Tea Filter Infuser                                                                    |
|------------------|--------------------------------------------------------------------------------------------------------------|
| Material         | Stainless Steel                                                                                              |
| Color            | Silver/According to your requirements                                                                        |
| MOQ              | 1000sets                                                                                                     |
| Sample lead time | 3-5 days                                                                                                     |
| Packing          | White box/color box                                                                                          |
| Bulk lead time   | 30 days after sample approval                                                                                |
| Payment terms    | T/T                                                                                                          |
| Export port      | FOB Shenzhen                                                                                                 |
| OEM/ODM          | 1) Customized designs, materials, size, colors available 2) Free design service provided by our RD departmet |
| LOGO processing  | Decal logo, Laser logo, Etching logo, Silk printing logo,<br>Debossed logo, Embossed logo                    |
| Telephone        | 0755-33221366                                                                                                |