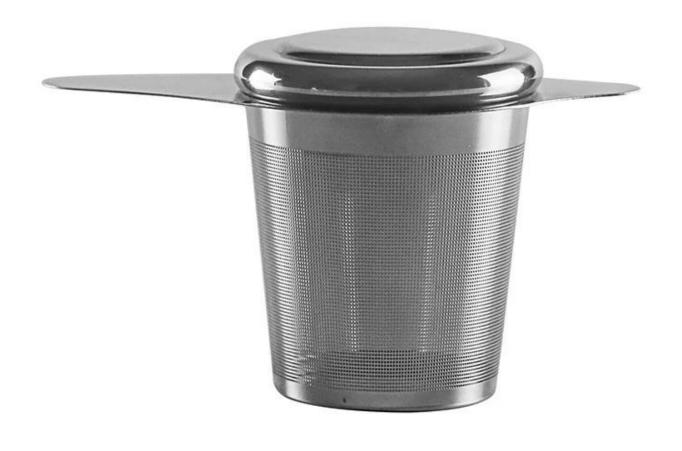

| Items            | Stainless Steel Coffee Tea Filter Infuser                                                                    |
|------------------|--------------------------------------------------------------------------------------------------------------|
| Material         | Stainless Steel                                                                                              |
| Color            | Silver/According to your requirements                                                                        |
| MOQ              | 1000sets                                                                                                     |
| Sample lead time | 3-5 days                                                                                                     |
| Packing          | White box/color box                                                                                          |
| Bulk lead time   | 30 days after sample approval                                                                                |
| Payment terms    | T/T                                                                                                          |
| Export port      | FOB Shenzhen                                                                                                 |
| OEM/ODM          | 1) Customized designs, materials, size, colors available 2) Free design service provided by our RD departmet |
| LOGO processing  | Decal logo, Laser logo, Etching logo, Silk printing logo,<br>Debossed logo, Embossed logo                    |
| Telephone        | 0755-33221366                                                                                                |