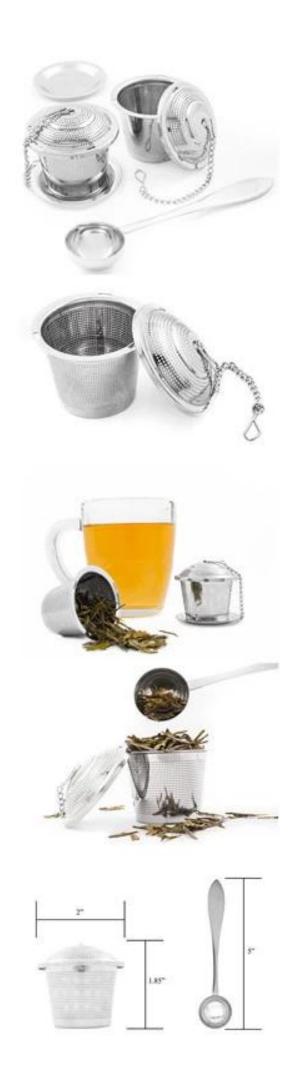

## product details

E-BON

infuser:1.85\*2" scoop:L5"

| Illiuser:1.65°Z Scoop:L5 |                                                                                                                                                                                                                                                           |
|--------------------------|-----------------------------------------------------------------------------------------------------------------------------------------------------------------------------------------------------------------------------------------------------------|
| Items                    | Beautiful Design Stainless Steel Tea Infuser With Tea<br>Scoop and Drip Tray                                                                                                                                                                              |
| Material                 | SS304                                                                                                                                                                                                                                                     |
| Description              | Beautiful Design Stainless Steel Tea Infuser With Tea<br>Scoop and Drip Tray<br>Packing[]1pc/white box                                                                                                                                                    |
| Size                     |                                                                                                                                                                                                                                                           |
| Features                 | <ul> <li>Long stainless steel mixing spoon</li> <li>Ideal for tall cocktail glasses, and mixing in tall cocktail shakers</li> <li>Blunt end for crushing ingredients</li> <li>Twisted stem perfect for layered drinks</li> <li>Dishwasher safe</li> </ul> |
| Color                    | According to your requirements                                                                                                                                                                                                                            |
| MOQ                      | 1000sets                                                                                                                                                                                                                                                  |
| Sample lead time         | 3-5 days                                                                                                                                                                                                                                                  |
| Packing                  | White box/color box                                                                                                                                                                                                                                       |
| Bulk lead time           | 30 days after sample approval                                                                                                                                                                                                                             |
| Payment terms            | Т/Т                                                                                                                                                                                                                                                       |
| Export port              | FOB Shenzhen                                                                                                                                                                                                                                              |
| OEM/ODM                  | 1) Customized designs, materials, size, colors available 2) Free design service provided by our RD departmet                                                                                                                                              |
| LOGO processing          | Decal logo, Laser logo, Etching logo, Silk printing logo,<br>Debossed logo, Embossed logo                                                                                                                                                                 |
| Telephone                | 0755-33221366 33221399                                                                                                                                                                                                                                    |
|                          |                                                                                                                                                                                                                                                           |