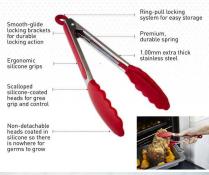

| Items            | Stainless Steel Food Tong                                                                                    |
|------------------|--------------------------------------------------------------------------------------------------------------|
| Material         | Stainless Steel and Silicone                                                                                 |
| Size             | 26.5 cm                                                                                                      |
| Color            | According to your requirements                                                                               |
| MOQ              | 1000sets                                                                                                     |
| Sample lead time | 3-5 days                                                                                                     |
| Packing          | White box/color box                                                                                          |
| Bulk lead time   | 30 days after sample approval                                                                                |
| Payment terms    | T/T                                                                                                          |
| Export port      | FOB Shenzhen                                                                                                 |
| OEM/ODM          | 1) Customized designs, materials, size, colors available 2) Free design service provided by our RD departmet |
| LOGO processing  | Decal logo, Laser logo, Etching logo, Silk printing logo,<br>Debossed logo, Embossed logo                    |
| Telephone        | 0755-33221366 33221399                                                                                       |