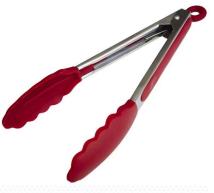

| Items            | Stainless Steel Food Tong                                                                                    |
|------------------|--------------------------------------------------------------------------------------------------------------|
| Material         | Stainless Steel and Silicone                                                                                 |
| Size             | 26.5 cm                                                                                                      |
| Color            | According to your requirements                                                                               |
| MOQ              | 1000sets                                                                                                     |
| Sample lead time | 3-5 days                                                                                                     |
| Packing          | White box/color box                                                                                          |
| Bulk lead time   | 30 days after sample approval                                                                                |
| Payment terms    | T/T                                                                                                          |
| Export port      | FOB Shenzhen                                                                                                 |
| OEM/ODM          | 1) Customized designs, materials, size, colors available 2) Free design service provided by our RD departmet |
| LOGO processing  | Decal logo, Laser logo, Etching logo, Silk printing logo,<br>Debossed logo, Embossed logo                    |
| Telephone        | 0755-33221366 33221399                                                                                       |