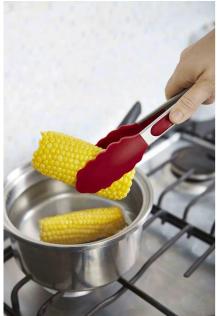

| Items            | Stainless Steel Food Tong                                                                                    |
|------------------|--------------------------------------------------------------------------------------------------------------|
| Material         | Stainless Steel and Silicone                                                                                 |
| Size             | 26.5 cm                                                                                                      |
| Color            | According to your requirements                                                                               |
| MOQ              | 1000sets                                                                                                     |
| Sample lead time | 3-5 days                                                                                                     |
| Packing          | White box/color box                                                                                          |
| Bulk lead time   | 30 days after sample approval                                                                                |
| Payment terms    | T/T                                                                                                          |
| Export port      | FOB Shenzhen                                                                                                 |
| OEM/ODM          | 1) Customized designs, materials, size, colors available 2) Free design service provided by our RD departmet |
| LOGO processing  | Decal logo, Laser logo, Etching logo, Silk printing logo,<br>Debossed logo, Embossed logo                    |
| Telephone        | 0755-33221366 33221399                                                                                       |