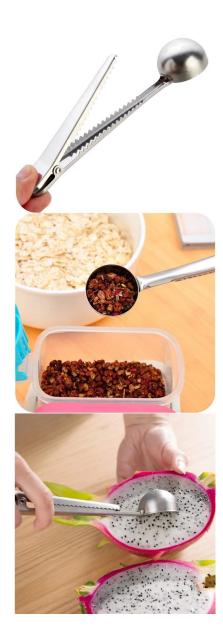

| Items            | Stainless Steel ice cream scoop                                                                              |
|------------------|--------------------------------------------------------------------------------------------------------------|
| Material         | Stainless Steel                                                                                              |
| Features         | Made from polished stainless steel, these spoons are sure to stay strong bowl after bowl.                    |
| Color            | According to your requirements                                                                               |
| MOQ              | 1000sets                                                                                                     |
| Sample lead time | 3-5 days                                                                                                     |
| Packing          | White box/color box                                                                                          |
| Bulk lead time   | 30 days after sample approval                                                                                |
| Payment terms    | T/T                                                                                                          |
| Export port      | FOB Shenzhen                                                                                                 |
| OEM/ODM          | 1) Customized designs, materials, size, colors available 2) Free design service provided by our RD departmet |
| LOGO processing  | Decal logo, Laser logo, Etching logo, Silk printing logo,<br>Debossed logo, Embossed logo                    |
| Telephone        | 0755-33221366 33221399                                                                                       |