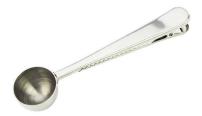

| Items            | Stainless Steel ice cream scoop                                                                              |
|------------------|--------------------------------------------------------------------------------------------------------------|
| Material         | Stainless Steel                                                                                              |
| Features         | Made from polished stainless steel, these spoons are sure to stay strong bowl after bowl.                    |
| Color            | According to your requirements                                                                               |
| MOQ              | 1000sets                                                                                                     |
| Sample lead time | 3-5 days                                                                                                     |
| Packing          | White box/color box                                                                                          |
| Bulk lead time   | 30 days after sample approval                                                                                |
| Payment terms    | T/T                                                                                                          |
| Export port      | FOB Shenzhen                                                                                                 |
| OEM/ODM          | 1) Customized designs, materials, size, colors available 2) Free design service provided by our RD departmet |
| LOGO processing  | Decal logo, Laser logo, Etching logo, Silk printing logo,<br>Debossed logo, Embossed logo                    |
| Telephone        | 0755-33221366 33221399                                                                                       |