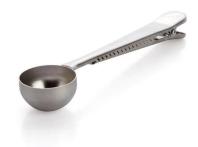

| Items            | Stainless Steel ice cream scoop                                                                              |
|------------------|--------------------------------------------------------------------------------------------------------------|
| Material         | Stainless Steel                                                                                              |
| Features         | Made from polished stainless steel, these spoons are sure to stay strong bowl after bowl.                    |
| Color            | According to your requirements                                                                               |
| MOQ              | 1000sets                                                                                                     |
| Sample lead time | 3-5 days                                                                                                     |
| Packing          | White box/color box                                                                                          |
| Bulk lead time   | 30 days after sample approval                                                                                |
| Payment terms    | T/T                                                                                                          |
| Export port      | FOB Shenzhen                                                                                                 |
| OEM/ODM          | 1) Customized designs, materials, size, colors available 2) Free design service provided by our RD departmet |
| LOGO processing  | Decal logo, Laser logo, Etching logo, Silk printing logo,<br>Debossed logo, Embossed logo                    |
| Telephone        | 0755-33221366 33221399                                                                                       |