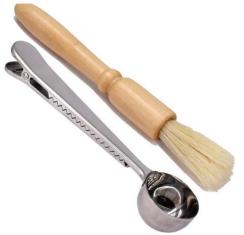

## 01 product details

E-BON

| Items            | Stainless Steel Coffee Scoop with Clip Espresso Brush<br>Set                                                                                                                                                                                              |
|------------------|-----------------------------------------------------------------------------------------------------------------------------------------------------------------------------------------------------------------------------------------------------------|
| Material         | SS304                                                                                                                                                                                                                                                     |
| Description      | Stainless Steel Coffee Scoop with Clip Espresso Brush Set Packing 1pc/white box                                                                                                                                                                           |
| Size             | Size∏scoop:1/2tbsp brush:19cm                                                                                                                                                                                                                             |
| Features         | <ul> <li>Long stainless steel mixing spoon</li> <li>Ideal for tall cocktail glasses, and mixing in tall cocktail shakers</li> <li>Blunt end for crushing ingredients</li> <li>Twisted stem perfect for layered drinks</li> <li>Dishwasher safe</li> </ul> |
| Color            | According to your requirements                                                                                                                                                                                                                            |
| MOQ              | 1000sets                                                                                                                                                                                                                                                  |
| Sample lead time | 3-5 days                                                                                                                                                                                                                                                  |
| Packing          | White box/color box                                                                                                                                                                                                                                       |
| Bulk lead time   | 30 days after sample approval                                                                                                                                                                                                                             |
| Payment terms    | Т/Т                                                                                                                                                                                                                                                       |
| Export port      | FOB Shenzhen                                                                                                                                                                                                                                              |
| OEM/ODM          | 1) Customized designs, materials, size, colors available 2) Free design service provided by our RD departmet                                                                                                                                              |
| LOGO processing  | Decal logo, Laser logo, Etching logo, Silk printing logo,<br>Debossed logo, Embossed logo                                                                                                                                                                 |
| Telephone        | 0755-33221366 33221399                                                                                                                                                                                                                                    |