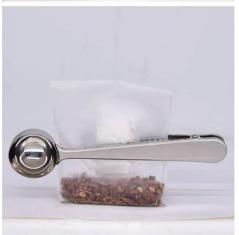

## 01 product details

E-BON

| Items            | Stainless Steel Coffee Scoop with Clip Espresso Brush<br>Set                                                                                                                                                                                              |
|------------------|-----------------------------------------------------------------------------------------------------------------------------------------------------------------------------------------------------------------------------------------------------------|
| Material         | SS304                                                                                                                                                                                                                                                     |
| Description      | Stainless Steel Coffee Scoop with Clip Espresso Brush Set Packing 1pc/white box                                                                                                                                                                           |
| Size             | Size∏scoop:1/2tbsp brush:19cm                                                                                                                                                                                                                             |
| Features         | <ul> <li>Long stainless steel mixing spoon</li> <li>Ideal for tall cocktail glasses, and mixing in tall cocktail shakers</li> <li>Blunt end for crushing ingredients</li> <li>Twisted stem perfect for layered drinks</li> <li>Dishwasher safe</li> </ul> |
| Color            | According to your requirements                                                                                                                                                                                                                            |
| MOQ              | 1000sets                                                                                                                                                                                                                                                  |
| Sample lead time | 3-5 days                                                                                                                                                                                                                                                  |
| Packing          | White box/color box                                                                                                                                                                                                                                       |
| Bulk lead time   | 30 days after sample approval                                                                                                                                                                                                                             |
| Payment terms    | Т/Т                                                                                                                                                                                                                                                       |
| Export port      | FOB Shenzhen                                                                                                                                                                                                                                              |
| OEM/ODM          | 1) Customized designs, materials, size, colors available 2) Free design service provided by our RD departmet                                                                                                                                              |
| LOGO processing  | Decal logo, Laser logo, Etching logo, Silk printing logo,<br>Debossed logo, Embossed logo                                                                                                                                                                 |
| Telephone        | 0755-33221366 33221399                                                                                                                                                                                                                                    |