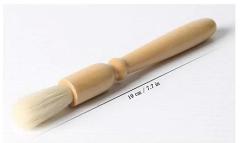

## 01 product details

E-BON

| Items            | Stainless Steel Coffee Scoop with Clip Espresso Brush<br>Set                                                                                                                                                                                              |
|------------------|-----------------------------------------------------------------------------------------------------------------------------------------------------------------------------------------------------------------------------------------------------------|
| Material         | SS304                                                                                                                                                                                                                                                     |
| Description      | Stainless Steel Coffee Scoop with Clip Espresso Brush Set Packing 1pc/white box                                                                                                                                                                           |
| Size             | Size∏scoop:1/2tbsp brush:19cm                                                                                                                                                                                                                             |
| Features         | <ul> <li>Long stainless steel mixing spoon</li> <li>Ideal for tall cocktail glasses, and mixing in tall cocktail shakers</li> <li>Blunt end for crushing ingredients</li> <li>Twisted stem perfect for layered drinks</li> <li>Dishwasher safe</li> </ul> |
| Color            | According to your requirements                                                                                                                                                                                                                            |
| MOQ              | 1000sets                                                                                                                                                                                                                                                  |
| Sample lead time | 3-5 days                                                                                                                                                                                                                                                  |
| Packing          | White box/color box                                                                                                                                                                                                                                       |
| Bulk lead time   | 30 days after sample approval                                                                                                                                                                                                                             |
| Payment terms    | Т/Т                                                                                                                                                                                                                                                       |
| Export port      | FOB Shenzhen                                                                                                                                                                                                                                              |
| OEM/ODM          | 1) Customized designs, materials, size, colors available 2) Free design service provided by our RD departmet                                                                                                                                              |
| LOGO processing  | Decal logo, Laser logo, Etching logo, Silk printing logo,<br>Debossed logo, Embossed logo                                                                                                                                                                 |
| Telephone        | 0755-33221366 33221399                                                                                                                                                                                                                                    |