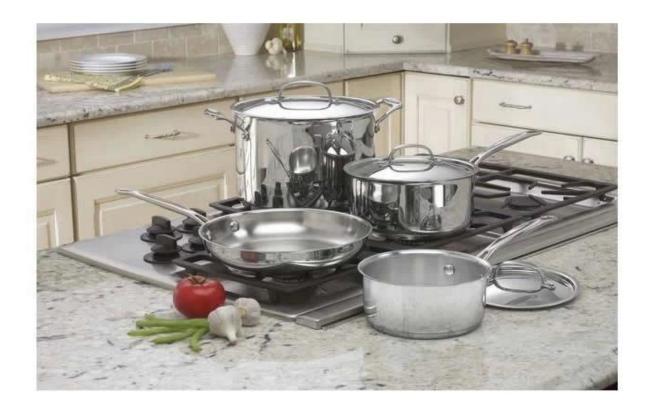

| Items            | Chef's Classic Stainless Steel Cookware Set                                                                                                                                               |
|------------------|-------------------------------------------------------------------------------------------------------------------------------------------------------------------------------------------|
| Material         | Stainless Steel                                                                                                                                                                           |
| Features         | Cookware and lids constructed of mirror-polished 18/10 stainless steel Aluminum encapsulated in base ensures quick, even heating Stay-cool stainless-steel handles; dripless rims on lids |
| Color            | According to your requirements                                                                                                                                                            |
| MOQ              | 1000sets                                                                                                                                                                                  |
| Sample lead time | 3-5 days                                                                                                                                                                                  |
| Packing          | White box/color box                                                                                                                                                                       |
| Bulk lead time   | 30 days after sample approval                                                                                                                                                             |
| Payment terms    | T/T                                                                                                                                                                                       |
| Export port      | FOB Shenzhen                                                                                                                                                                              |
| OEM/ODM          | 1) Customized designs, materials, size, colors available 2) Free design service provided by our RD departmet                                                                              |
| LOGO processing  | Decal logo, Laser logo, Etching logo, Silk printing logo,<br>Debossed logo, Embossed logo                                                                                                 |
| Telephone        | 0755-33221366 33221399                                                                                                                                                                    |