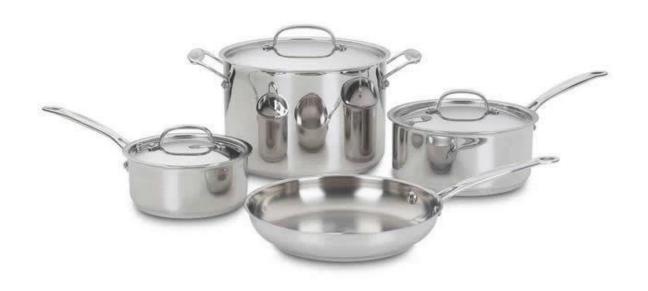

| Items            | Chef's Classic Stainless Steel Cookware Set                                                                                                                                               |
|------------------|-------------------------------------------------------------------------------------------------------------------------------------------------------------------------------------------|
| Material         | Stainless Steel                                                                                                                                                                           |
| Features         | Cookware and lids constructed of mirror-polished 18/10 stainless steel Aluminum encapsulated in base ensures quick, even heating Stay-cool stainless-steel handles; dripless rims on lids |
| Color            | According to your requirements                                                                                                                                                            |
| MOQ              | 1000sets                                                                                                                                                                                  |
| Sample lead time | 3-5 days                                                                                                                                                                                  |
| Packing          | White box/color box                                                                                                                                                                       |
| Bulk lead time   | 30 days after sample approval                                                                                                                                                             |
| Payment terms    | T/T                                                                                                                                                                                       |
| Export port      | FOB Shenzhen                                                                                                                                                                              |
| OEM/ODM          | 1) Customized designs, materials, size, colors available 2) Free design service provided by our RD departmet                                                                              |
| LOGO processing  | Decal logo, Laser logo, Etching logo, Silk printing logo,<br>Debossed logo, Embossed logo                                                                                                 |
| Telephone        | 0755-33221366 33221399                                                                                                                                                                    |