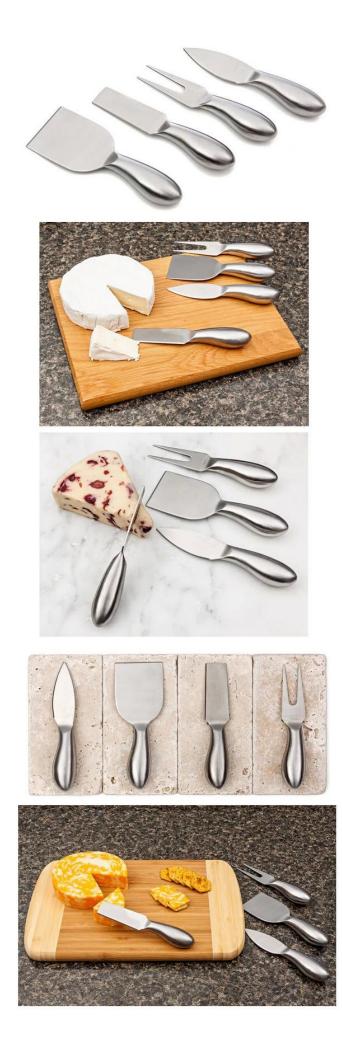

01

| Items            | Cheese Knives Cheese Slicer & Cutter Set                                                                                                                                                                                                                                                                                    |
|------------------|-----------------------------------------------------------------------------------------------------------------------------------------------------------------------------------------------------------------------------------------------------------------------------------------------------------------------------|
| Material         | Stainless Steel                                                                                                                                                                                                                                                                                                             |
| Features         | 4 pcs cheese knife set is specially designed for cheese<br>enthusiast. Made of 420 stainless steels and design to<br>cut and slice your cheese to perfection. The authentic<br>design makes this cheese tool BT387CK an ideal gift<br>for cheese lovers. It is also a nice addition to your<br>cutlery & knife accessories. |
| Color            | According to your requirements                                                                                                                                                                                                                                                                                              |
| MOQ              | 1000sets                                                                                                                                                                                                                                                                                                                    |
| Sample lead time | 3-5 days                                                                                                                                                                                                                                                                                                                    |
| Packing          | White box/color box                                                                                                                                                                                                                                                                                                         |
| Bulk lead time   | 30 days after sample approval                                                                                                                                                                                                                                                                                               |
| Payment terms    | T/T                                                                                                                                                                                                                                                                                                                         |
| Export port      | FOB Shenzhen                                                                                                                                                                                                                                                                                                                |
| OEM/ODM          | <ol> <li>Customized designs, materials, size, colors available</li> <li>Free design service provided by our RD departmet</li> </ol>                                                                                                                                                                                         |
| LOGO processing  | Decal logo, Laser logo, Etching logo, Silk printing logo,<br>Debossed logo, Embossed logo                                                                                                                                                                                                                                   |
| Telephone        | 0755-33221366 33221399                                                                                                                                                                                                                                                                                                      |