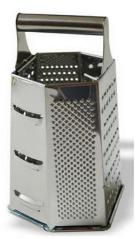

| Items            | Cheese Grater 6-sided Stainless Steel Box Grater<br>Kitchen Tool                                                                                                                                                                                                                                                                               |
|------------------|------------------------------------------------------------------------------------------------------------------------------------------------------------------------------------------------------------------------------------------------------------------------------------------------------------------------------------------------|
| Material         | Stainless Steel                                                                                                                                                                                                                                                                                                                                |
| Features         | This Box Grater has all the Features you need. Can be used for Cheese - Chocolate - Garlic - Spices, Vegetables, Fruit, Much Much More. Made of Stainless Steel: Use all Six Sizes to Accomplish Perfect Results all the Time Our products are tested for durability, and we only ensure the best quality products are sent out to the market. |
| Color            | According to your requirements                                                                                                                                                                                                                                                                                                                 |
| MOQ              | 1000sets                                                                                                                                                                                                                                                                                                                                       |
| Sample lead time | 3-5 days                                                                                                                                                                                                                                                                                                                                       |
| Packing          | White box/color box                                                                                                                                                                                                                                                                                                                            |
| Bulk lead time   | 30 days after sample approval                                                                                                                                                                                                                                                                                                                  |
| Payment terms    | T/T                                                                                                                                                                                                                                                                                                                                            |
| Export port      | FOB Shenzhen                                                                                                                                                                                                                                                                                                                                   |
| OEM/ODM          | 1) Customized designs, materials, size, colors available 2) Free design service provided by our RD departmet                                                                                                                                                                                                                                   |
| LOGO processing  | Decal logo, Laser logo, Etching logo, Silk printing logo,<br>Debossed logo, Embossed logo                                                                                                                                                                                                                                                      |
| Telephone        | 0755-33221366 33221399                                                                                                                                                                                                                                                                                                                         |