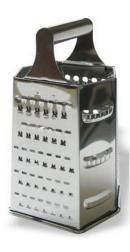

| Items            | Cheese Grater 6-sided Stainless Steel Box Grater<br>Kitchen Tool                                                                                                                                                                                                                                                                               |
|------------------|------------------------------------------------------------------------------------------------------------------------------------------------------------------------------------------------------------------------------------------------------------------------------------------------------------------------------------------------|
| Material         | Stainless Steel                                                                                                                                                                                                                                                                                                                                |
| Features         | This Box Grater has all the Features you need. Can be used for Cheese - Chocolate - Garlic - Spices, Vegetables, Fruit, Much Much More. Made of Stainless Steel: Use all Six Sizes to Accomplish Perfect Results all the Time Our products are tested for durability, and we only ensure the best quality products are sent out to the market. |
| Color            | According to your requirements                                                                                                                                                                                                                                                                                                                 |
| MOQ              | 1000sets                                                                                                                                                                                                                                                                                                                                       |
| Sample lead time | 3-5 days                                                                                                                                                                                                                                                                                                                                       |
| Packing          | White box/color box                                                                                                                                                                                                                                                                                                                            |
| Bulk lead time   | 30 days after sample approval                                                                                                                                                                                                                                                                                                                  |
| Payment terms    | T/T                                                                                                                                                                                                                                                                                                                                            |
| Export port      | FOB Shenzhen                                                                                                                                                                                                                                                                                                                                   |
| OEM/ODM          | 1) Customized designs, materials, size, colors available 2) Free design service provided by our RD departmet                                                                                                                                                                                                                                   |
| LOGO processing  | Decal logo, Laser logo, Etching logo, Silk printing logo,<br>Debossed logo, Embossed logo                                                                                                                                                                                                                                                      |
| Telephone        | 0755-33221366 33221399                                                                                                                                                                                                                                                                                                                         |