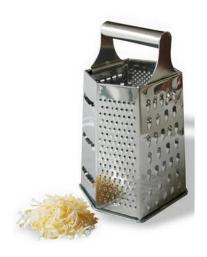

| Items            | Cheese Grater 6-sided Stainless Steel Box Grater<br>Kitchen Tool                                                                                                                                                                                                                                                                               |
|------------------|------------------------------------------------------------------------------------------------------------------------------------------------------------------------------------------------------------------------------------------------------------------------------------------------------------------------------------------------|
| Material         | Stainless Steel                                                                                                                                                                                                                                                                                                                                |
| Features         | This Box Grater has all the Features you need. Can be used for Cheese - Chocolate - Garlic - Spices, Vegetables, Fruit, Much Much More. Made of Stainless Steel: Use all Six Sizes to Accomplish Perfect Results all the Time Our products are tested for durability, and we only ensure the best quality products are sent out to the market. |
| Color            | According to your requirements                                                                                                                                                                                                                                                                                                                 |
| MOQ              | 1000sets                                                                                                                                                                                                                                                                                                                                       |
| Sample lead time | 3-5 days                                                                                                                                                                                                                                                                                                                                       |
| Packing          | White box/color box                                                                                                                                                                                                                                                                                                                            |
| Bulk lead time   | 30 days after sample approval                                                                                                                                                                                                                                                                                                                  |
| Payment terms    | T/T                                                                                                                                                                                                                                                                                                                                            |
| Export port      | FOB Shenzhen                                                                                                                                                                                                                                                                                                                                   |
| OEM/ODM          | 1) Customized designs, materials, size, colors available 2) Free design service provided by our RD departmet                                                                                                                                                                                                                                   |
| LOGO processing  | Decal logo, Laser logo, Etching logo, Silk printing logo,<br>Debossed logo, Embossed logo                                                                                                                                                                                                                                                      |
| Telephone        | 0755-33221366 33221399                                                                                                                                                                                                                                                                                                                         |