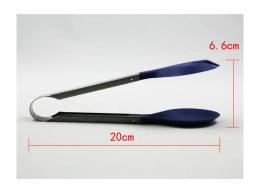

| Items            | Stainless Steel Tong                                                                                         |
|------------------|--------------------------------------------------------------------------------------------------------------|
| Material         | Stainless Steel                                                                                              |
| Size             | 6.6X20 cm                                                                                                    |
| Color            | According to your requirements                                                                               |
| MOQ              | 1000sets                                                                                                     |
| Sample lead time | 3-5 days                                                                                                     |
| Packing          | White box/color box                                                                                          |
| Bulk lead time   | 30 days after sample approval                                                                                |
| Payment terms    | Т/Т                                                                                                          |
| Export port      | FOB Shenzhen                                                                                                 |
| OEM/ODM          | 1) Customized designs, materials, size, colors available 2) Free design service provided by our RD departmet |
| LOGO processing  | Decal logo, Laser logo, Etching logo, Silk printing logo, Debossed logo, Embossed logo                       |
| Telephone        | 0755-33221366 33221399                                                                                       |