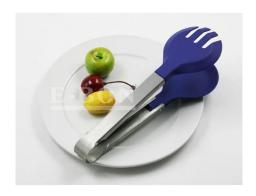

| Items            | Stainless Steel Tong                                                                                         |
|------------------|--------------------------------------------------------------------------------------------------------------|
| Material         | Stainless Steel                                                                                              |
| Size             | 6.6X20 cm                                                                                                    |
| Color            | According to your requirements                                                                               |
| MOQ              | 1000sets                                                                                                     |
| Sample lead time | 3-5 days                                                                                                     |
| Packing          | White box/color box                                                                                          |
| Bulk lead time   | 30 days after sample approval                                                                                |
| Payment terms    | Т/Т                                                                                                          |
| Export port      | FOB Shenzhen                                                                                                 |
| OEM/ODM          | 1) Customized designs, materials, size, colors available 2) Free design service provided by our RD departmet |
| LOGO processing  | Decal logo, Laser logo, Etching logo, Silk printing logo, Debossed logo, Embossed logo                       |
| Telephone        | 0755-33221366 33221399                                                                                       |