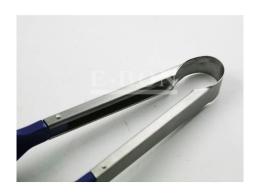

| Items            | Stainless Steel Tong                                                                                         |
|------------------|--------------------------------------------------------------------------------------------------------------|
| Material         | Stainless Steel                                                                                              |
| Size             | 6.6X20 cm                                                                                                    |
| Color            | According to your requirements                                                                               |
| MOQ              | 1000sets                                                                                                     |
| Sample lead time | 3-5 days                                                                                                     |
| Packing          | White box/color box                                                                                          |
| Bulk lead time   | 30 days after sample approval                                                                                |
| Payment terms    | Т/Т                                                                                                          |
| Export port      | FOB Shenzhen                                                                                                 |
| OEM/ODM          | 1) Customized designs, materials, size, colors available 2) Free design service provided by our RD departmet |
| LOGO processing  | Decal logo, Laser logo, Etching logo, Silk printing logo, Debossed logo, Embossed logo                       |
| Telephone        | 0755-33221366 33221399                                                                                       |