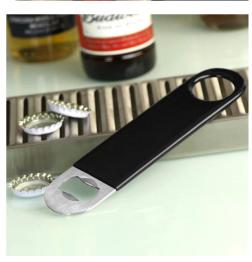

| Items            | Stainless Steel Bar Blade                                                                                                                                                          |
|------------------|------------------------------------------------------------------------------------------------------------------------------------------------------------------------------------|
| Material         | Stainless Steel                                                                                                                                                                    |
| Features         | <ul> <li>Multipurpose bottle opener</li> <li>Multi purpose bar blade for opening bottles</li> <li>Vinyl coating ensures grip</li> <li>Show of some flair behind the bar</li> </ul> |
| Color            | According to your requirements                                                                                                                                                     |
| MOQ              | 1000sets                                                                                                                                                                           |
| Sample lead time | 3-5 days                                                                                                                                                                           |
| Packing          | White box/color box                                                                                                                                                                |
| Bulk lead time   | 30 days after sample approval                                                                                                                                                      |
| Payment terms    | T/T                                                                                                                                                                                |
| Export port      | FOB Shenzhen                                                                                                                                                                       |
| OEM/ODM          | 1) Customized designs, materials, size, colors available 2) Free design service provided by our RD departmet                                                                       |
| LOGO processing  | Decal logo, Laser logo, Etching logo, Silk printing logo,<br>Debossed logo, Embossed logo                                                                                          |
| Telephone        | 0755-33221366 33221399                                                                                                                                                             |