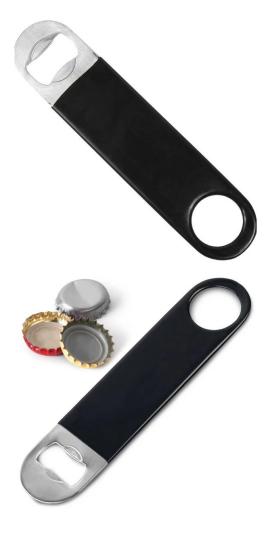

| Items            | Stainless Steel Bar Blade                                                                                                                                                          |
|------------------|------------------------------------------------------------------------------------------------------------------------------------------------------------------------------------|
| Material         | Stainless Steel                                                                                                                                                                    |
| Features         | <ul> <li>Multipurpose bottle opener</li> <li>Multi purpose bar blade for opening bottles</li> <li>Vinyl coating ensures grip</li> <li>Show of some flair behind the bar</li> </ul> |
| Color            | According to your requirements                                                                                                                                                     |
| MOQ              | 1000sets                                                                                                                                                                           |
| Sample lead time | 3-5 days                                                                                                                                                                           |
| Packing          | White box/color box                                                                                                                                                                |
| Bulk lead time   | 30 days after sample approval                                                                                                                                                      |
| Payment terms    | T/T                                                                                                                                                                                |
| Export port      | FOB Shenzhen                                                                                                                                                                       |
| OEM/ODM          | 1) Customized designs, materials, size, colors available 2) Free design service provided by our RD departmet                                                                       |
| LOGO processing  | Decal logo, Laser logo, Etching logo, Silk printing logo,<br>Debossed logo, Embossed logo                                                                                          |
| Telephone        | 0755-33221366 33221399                                                                                                                                                             |