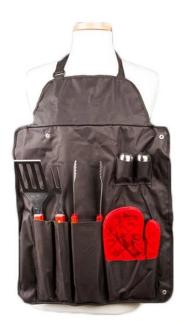

| Items            | BBQ Set                                                                                                      |
|------------------|--------------------------------------------------------------------------------------------------------------|
| Material         | Stainless Steel                                                                                              |
| Color            | According to your requirements                                                                               |
| MOQ              | 1000sets                                                                                                     |
| Sample lead time | 3-5 days                                                                                                     |
| Packing          | White box/color box                                                                                          |
| Bulk lead time   | 30 days after sample approval                                                                                |
| Payment terms    | T/T                                                                                                          |
| Export port      | FOB Shenzhen                                                                                                 |
| OEM/ODM          | 1) Customized designs, materials, size, colors available 2) Free design service provided by our RD departmet |
| LOGO processing  | Decal logo, Laser logo, Etching logo, Silk printing logo, Debossed logo, Embossed logo                       |
| Telephone        | 0755-33221366 33221399                                                                                       |