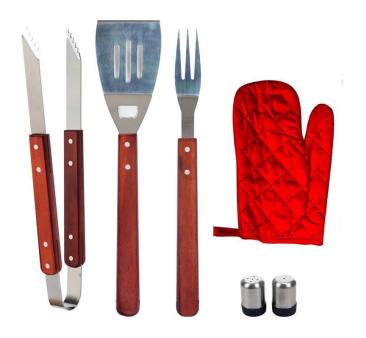

| Items            | BBQ Set                                                                                                      |
|------------------|--------------------------------------------------------------------------------------------------------------|
| Material         | Stainless Steel                                                                                              |
| Color            | According to your requirements                                                                               |
| MOQ              | 1000sets                                                                                                     |
| Sample lead time | 3-5 days                                                                                                     |
| Packing          | White box/color box                                                                                          |
| Bulk lead time   | 30 days after sample approval                                                                                |
| Payment terms    | T/T                                                                                                          |
| Export port      | FOB Shenzhen                                                                                                 |
| OEM/ODM          | 1) Customized designs, materials, size, colors available 2) Free design service provided by our RD departmet |
| LOGO processing  | Decal logo, Laser logo, Etching logo, Silk printing logo, Debossed logo, Embossed logo                       |
| Telephone        | 0755-33221366 33221399                                                                                       |