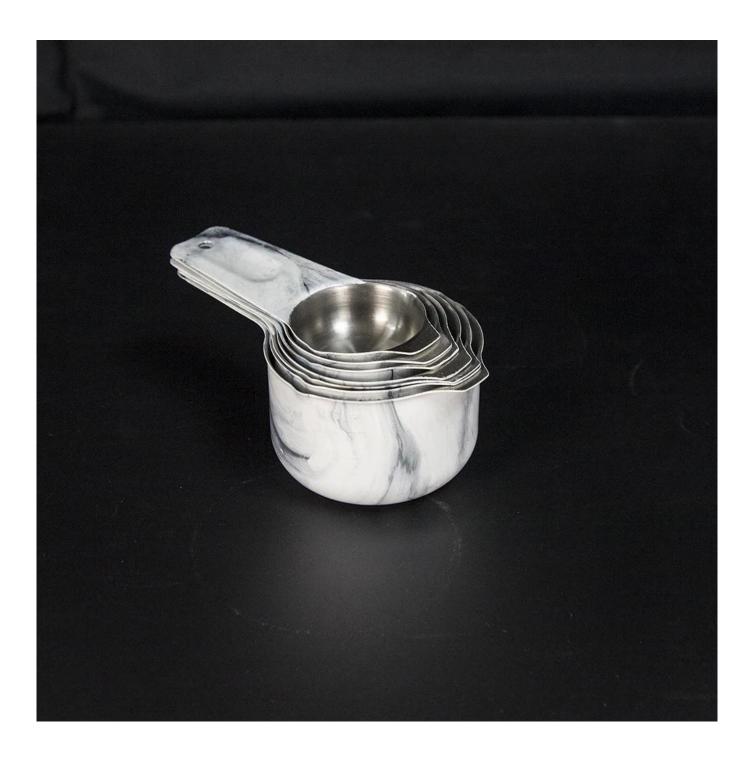

| Items            | Marble Grain Coffee Canister                                                                                 |
|------------------|--------------------------------------------------------------------------------------------------------------|
| Material         | stainless steel 304                                                                                          |
| Color            | Marble Grain                                                                                                 |
| MOQ              | 1000sets                                                                                                     |
| Sample lead time | 3-5 days                                                                                                     |
| Packing          | White box/color box                                                                                          |
| Bulk lead time   | 30 days after sample approval                                                                                |
| Payment terms    | T/T                                                                                                          |
| Export port      | FOB Shenzhen                                                                                                 |
| OEM/ODM          | 1) Customized designs, materials, size, colors available 2) Free design service provided by our RD departmet |
| LOGO processing  | Decal logo, Laser logo, Etching logo, Silk printing logo,<br>Debossed logo, Embossed logo                    |
| Telephone        | 0755-33221366 33221399                                                                                       |