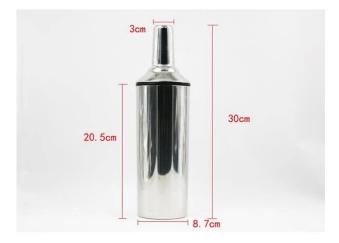

| Items            | 750ML Stainless steel Cocktail Shaker                                                                                               |
|------------------|-------------------------------------------------------------------------------------------------------------------------------------|
| Material         | Stainless Steel 304/202                                                                                                             |
| Size             | 8.7*30cm                                                                                                                            |
| Color            | As to your demands                                                                                                                  |
| MOQ              | 1000sets                                                                                                                            |
| Sample lead time | 3-5 days                                                                                                                            |
| Packing          | White box/color box                                                                                                                 |
| Bulk lead time   | 30 days after sample approval                                                                                                       |
| Payment terms    | T/T                                                                                                                                 |
| Export port      | FOB Shenzhen                                                                                                                        |
| OEM/ODM          | <ol> <li>Customized designs, materials, size, colors available</li> <li>Free design service provided by our RD departmet</li> </ol> |
| LOGO processing  | Decal logo, Laser logo, Etching logo, Silk printing logo,<br>Debossed logo, Embossed logo                                           |
| Telephone        | 0755-33221366 33221399                                                                                                              |