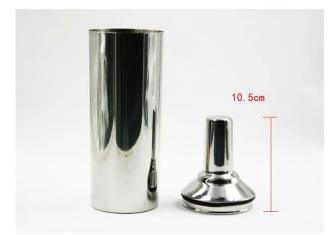

| Items            | 750ML Stainless steel Cocktail Shaker                                                                                               |
|------------------|-------------------------------------------------------------------------------------------------------------------------------------|
| Material         | Stainless Steel 304/202                                                                                                             |
| Size             | 8.7*30cm                                                                                                                            |
| Color            | As to your demands                                                                                                                  |
| MOQ              | 1000sets                                                                                                                            |
| Sample lead time | 3-5 days                                                                                                                            |
| Packing          | White box/color box                                                                                                                 |
| Bulk lead time   | 30 days after sample approval                                                                                                       |
| Payment terms    | T/T                                                                                                                                 |
| Export port      | FOB Shenzhen                                                                                                                        |
| OEM/ODM          | <ol> <li>Customized designs, materials, size, colors available</li> <li>Free design service provided by our RD departmet</li> </ol> |
| LOGO processing  | Decal logo, Laser logo, Etching logo, Silk printing logo,<br>Debossed logo, Embossed logo                                           |
| Telephone        | 0755-33221366 33221399                                                                                                              |