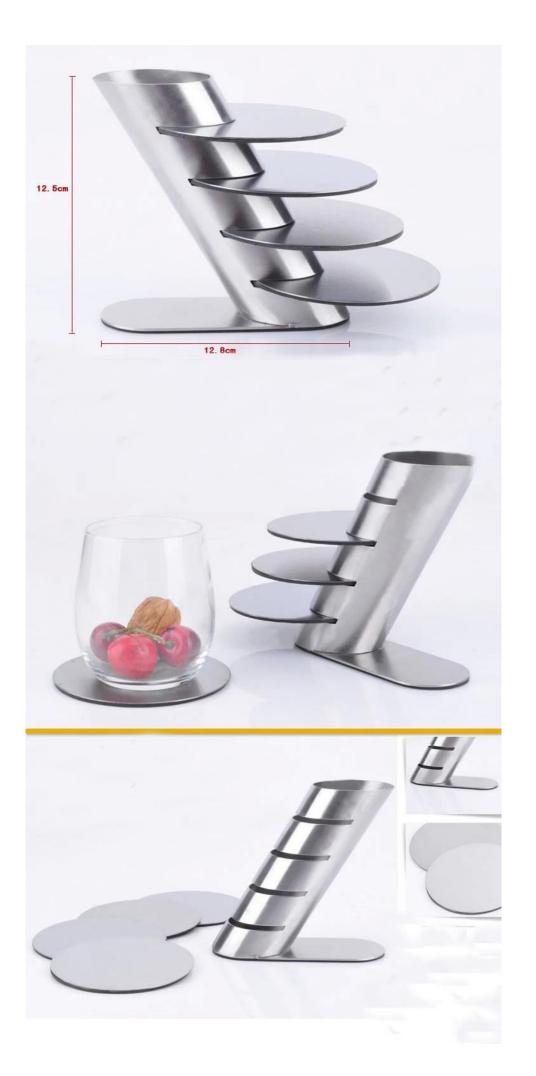

| Items            | Stainless Steel Coaster                                                                                      |
|------------------|--------------------------------------------------------------------------------------------------------------|
| Material         | Stainless Steel                                                                                              |
| Color            | According to your requirements                                                                               |
| MOQ              | 1000sets                                                                                                     |
| Sample lead time | 3-5 days                                                                                                     |
| Packing          | White box/color box                                                                                          |
| Bulk lead time   | 30 days after sample approval                                                                                |
| Payment terms    | T/T                                                                                                          |
| Export port      | FOB Shenzhen                                                                                                 |
| OEM/ODM          | 1) Customized designs, materials, size, colors available 2) Free design service provided by our RD departmet |
| LOGO processing  | Decal logo, Laser logo, Etching logo, Silk printing logo,<br>Debossed logo, Embossed logo                    |
| Telephone        | 0755-33221366 33221399                                                                                       |