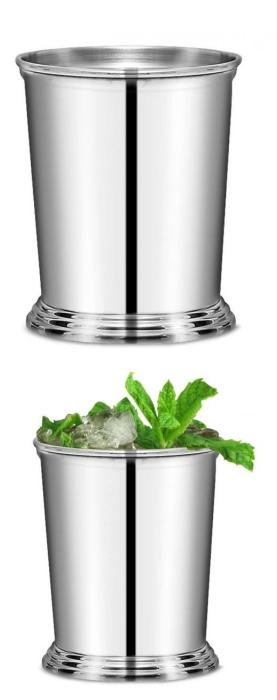

| Items            | Stainless Steel Cup                                                                                                                                        |
|------------------|------------------------------------------------------------------------------------------------------------------------------------------------------------|
| Material         | Stainless Steel                                                                                                                                            |
| Features         | <ul> <li>Mint Julep serving cup</li> <li>Material: Stainless steel</li> <li>Traditional style</li> <li>Polished finish</li> <li>Dishwasher safe</li> </ul> |
| Color            | According to your requirements                                                                                                                             |
| MOQ              | 1000sets                                                                                                                                                   |
| Sample lead time | 3-5 days                                                                                                                                                   |
| Packing          | White box/color box                                                                                                                                        |
| Bulk lead time   | 30 days after sample approval                                                                                                                              |
| Payment terms    | Т/Т                                                                                                                                                        |
| Export port      | FOB Shenzhen                                                                                                                                               |
| OEM/ODM          | 1) Customized designs, materials, size, colors available 2) Free design service provided by our RD departmet                                               |
| LOGO processing  | Decal logo, Laser logo, Etching logo, Silk printing logo,<br>Debossed logo, Embossed logo                                                                  |
| Telephone        | 0755-33221366 33221399                                                                                                                                     |