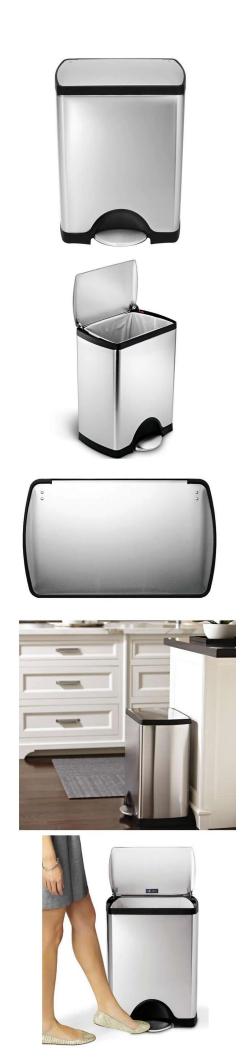

| Items            | 40 L Rectangular Stainless Steel With Plastic Lid Trash<br>Can                                                                                                                                                                                   |
|------------------|--------------------------------------------------------------------------------------------------------------------------------------------------------------------------------------------------------------------------------------------------|
| Material         | Stainless Steel                                                                                                                                                                                                                                  |
| Features         | The rectangular can is designed for superior durability and strength with patented lid technology and a durable, all steel pedal. The space-efficient shape and internal hinge allow this can to fit in tight corners or close against the wall. |
| Color            | According to your requirements                                                                                                                                                                                                                   |
| MOQ              | 1000sets                                                                                                                                                                                                                                         |
| Sample lead time | 3-5 days                                                                                                                                                                                                                                         |
| Packing          | White box/color box                                                                                                                                                                                                                              |
| Bulk lead time   | 30 days after sample approval                                                                                                                                                                                                                    |
| Payment terms    | Т/Т                                                                                                                                                                                                                                              |
| Export port      | FOB Shenzhen                                                                                                                                                                                                                                     |
| OEM/ODM          | 1) Customized designs, materials, size, colors available 2) Free design service provided by our RD departmet                                                                                                                                     |
| LOGO processing  | Decal logo, Laser logo, Etching logo, Silk printing logo,<br>Debossed logo, Embossed logo                                                                                                                                                        |
| Telephone        | 0755-33221366 33221399                                                                                                                                                                                                                           |