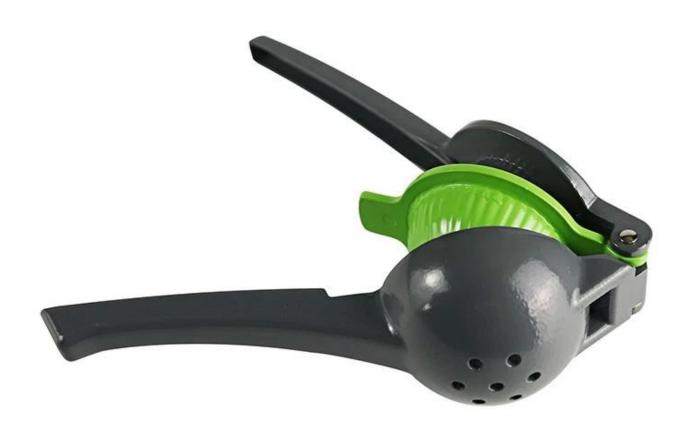

| Items            | Manual Hand Press Lemon Squeezer                                                                             |
|------------------|--------------------------------------------------------------------------------------------------------------|
| Material         | Aluminum Alloy                                                                                               |
| Color            | Black+Green/Or Custom Color                                                                                  |
| MOQ              | 50pcs                                                                                                        |
| Sample lead time | 10-15 days                                                                                                   |
| Packing          | White box/color box                                                                                          |
| Bulk lead time   | 30 days after sample approval                                                                                |
| Payment terms    | Т/Т                                                                                                          |
| Export port      | FOB Shenzhen                                                                                                 |
| OEM/ODM          | 1) Customized designs, materials, size, colors available 2) Free design service provided by our RD departmet |
| LOGO processing  | Decal logo, Laser logo, Etching logo, Silk printing logo,<br>Debossed logo, Embossed logo                    |
| Telephone        | 0755-33221366                                                                                                |