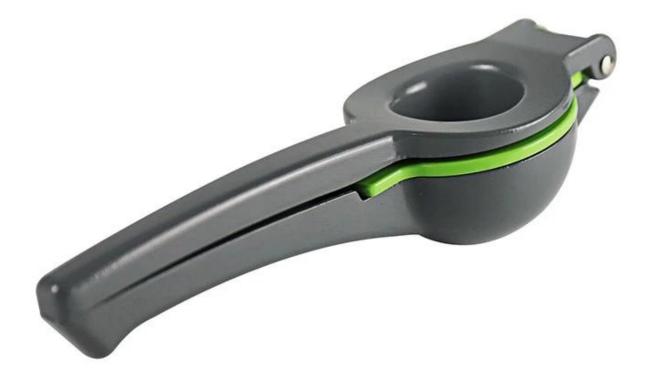

| Items            | Manual Hand Press Lemon Squeezer                                                                             |
|------------------|--------------------------------------------------------------------------------------------------------------|
| Material         | Aluminum Alloy                                                                                               |
| Color            | Black+Green/Or Custom Color                                                                                  |
| MOQ              | 50pcs                                                                                                        |
| Sample lead time | 10-15 days                                                                                                   |
| Packing          | White box/color box                                                                                          |
| Bulk lead time   | 30 days after sample approval                                                                                |
| Payment terms    | Т/Т                                                                                                          |
| Export port      | FOB Shenzhen                                                                                                 |
| OEM/ODM          | 1) Customized designs, materials, size, colors available 2) Free design service provided by our RD departmet |
| LOGO processing  | Decal logo, Laser logo, Etching logo, Silk printing logo,<br>Debossed logo, Embossed logo                    |
| Telephone        | 0755-33221366                                                                                                |