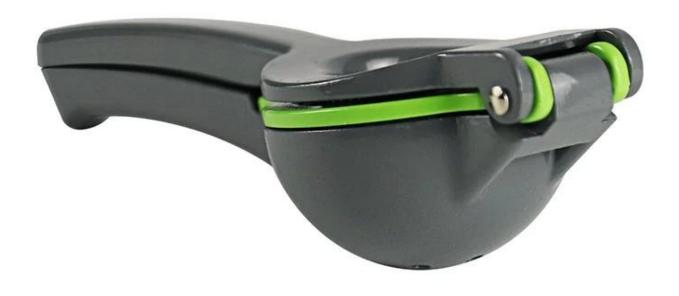

| Items            | Manual Hand Press Lemon Squeezer                                                                             |
|------------------|--------------------------------------------------------------------------------------------------------------|
| Material         | Aluminum Alloy                                                                                               |
| Color            | Black+Green/Or Custom Color                                                                                  |
| MOQ              | 50pcs                                                                                                        |
| Sample lead time | 10-15 days                                                                                                   |
| Packing          | White box/color box                                                                                          |
| Bulk lead time   | 30 days after sample approval                                                                                |
| Payment terms    | Т/Т                                                                                                          |
| Export port      | FOB Shenzhen                                                                                                 |
| OEM/ODM          | 1) Customized designs, materials, size, colors available 2) Free design service provided by our RD departmet |
| LOGO processing  | Decal logo, Laser logo, Etching logo, Silk printing logo,<br>Debossed logo, Embossed logo                    |
| Telephone        | 0755-33221366                                                                                                |