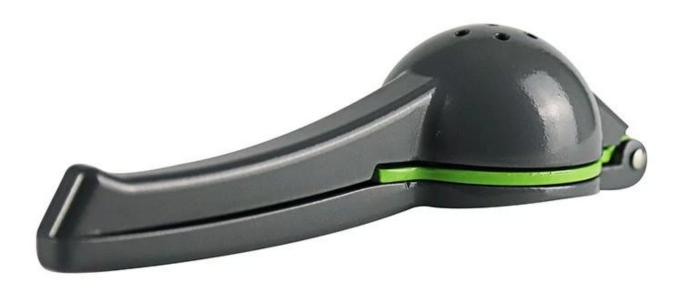

| Items            | Manual Hand Press Lemon Squeezer                                                                             |
|------------------|--------------------------------------------------------------------------------------------------------------|
| Material         | Aluminum Alloy                                                                                               |
| Color            | Black+Green/Or Custom Color                                                                                  |
| MOQ              | 50pcs                                                                                                        |
| Sample lead time | 10-15 days                                                                                                   |
| Packing          | White box/color box                                                                                          |
| Bulk lead time   | 30 days after sample approval                                                                                |
| Payment terms    | Т/Т                                                                                                          |
| Export port      | FOB Shenzhen                                                                                                 |
| OEM/ODM          | 1) Customized designs, materials, size, colors available 2) Free design service provided by our RD departmet |
| LOGO processing  | Decal logo, Laser logo, Etching logo, Silk printing logo,<br>Debossed logo, Embossed logo                    |
| Telephone        | 0755-33221366                                                                                                |