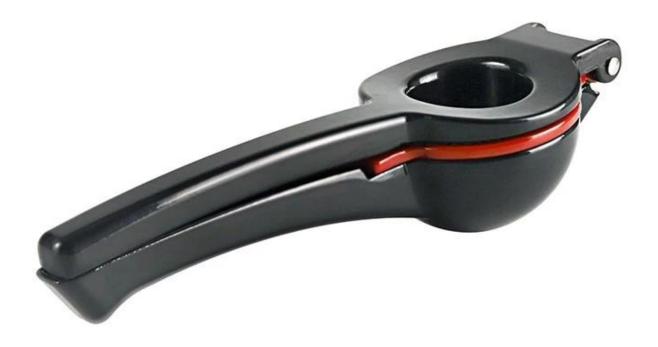

| Items            | Hand Press Lemon Squeezer                                                                                    |
|------------------|--------------------------------------------------------------------------------------------------------------|
| Material         | Aluminum Alloy                                                                                               |
| Color            | Black+Red/Or Custom Color                                                                                    |
| MOQ              | 50pcs                                                                                                        |
| Sample lead time | 10-15 days                                                                                                   |
| Packing          | White box/color box                                                                                          |
| Bulk lead time   | 30 days after sample approval                                                                                |
| Payment terms    | Т/Т                                                                                                          |
| Export port      | FOB Shenzhen                                                                                                 |
| OEM/ODM          | 1) Customized designs, materials, size, colors available 2) Free design service provided by our RD departmet |
| LOGO processing  | Decal logo, Laser logo, Etching logo, Silk printing logo,<br>Debossed logo, Embossed logo                    |
| Telephone        | 0755-33221366                                                                                                |