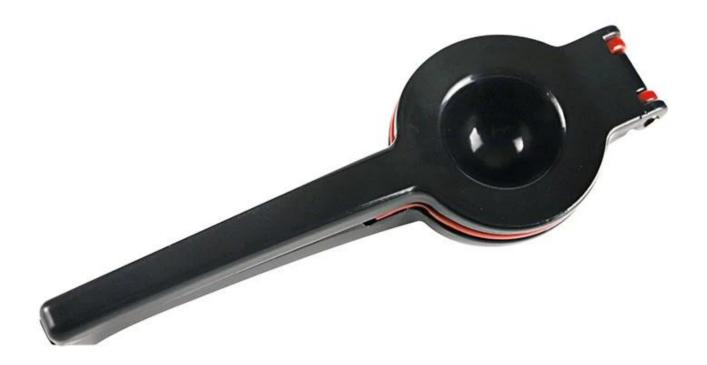

| Items            | Hand Press Lemon Squeezer                                                                                    |
|------------------|--------------------------------------------------------------------------------------------------------------|
| Material         | Aluminum Alloy                                                                                               |
| Color            | Black+Red/Or Custom Color                                                                                    |
| MOQ              | 50pcs                                                                                                        |
| Sample lead time | 10-15 days                                                                                                   |
| Packing          | White box/color box                                                                                          |
| Bulk lead time   | 30 days after sample approval                                                                                |
| Payment terms    | Т/Т                                                                                                          |
| Export port      | FOB Shenzhen                                                                                                 |
| OEM/ODM          | 1) Customized designs, materials, size, colors available 2) Free design service provided by our RD departmet |
| LOGO processing  | Decal logo, Laser logo, Etching logo, Silk printing logo,<br>Debossed logo, Embossed logo                    |
| Telephone        | 0755-33221366                                                                                                |