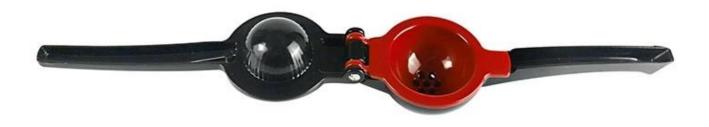

| Items            | Hand Press Lemon Squeezer                                                                                    |
|------------------|--------------------------------------------------------------------------------------------------------------|
| Material         | Aluminum Alloy                                                                                               |
| Color            | Black+Red/Or Custom Color                                                                                    |
| MOQ              | 50pcs                                                                                                        |
| Sample lead time | 10-15 days                                                                                                   |
| Packing          | White box/color box                                                                                          |
| Bulk lead time   | 30 days after sample approval                                                                                |
| Payment terms    | Т/Т                                                                                                          |
| Export port      | FOB Shenzhen                                                                                                 |
| OEM/ODM          | 1) Customized designs, materials, size, colors available 2) Free design service provided by our RD departmet |
| LOGO processing  | Decal logo, Laser logo, Etching logo, Silk printing logo,<br>Debossed logo, Embossed logo                    |
| Telephone        | 0755-33221366                                                                                                |