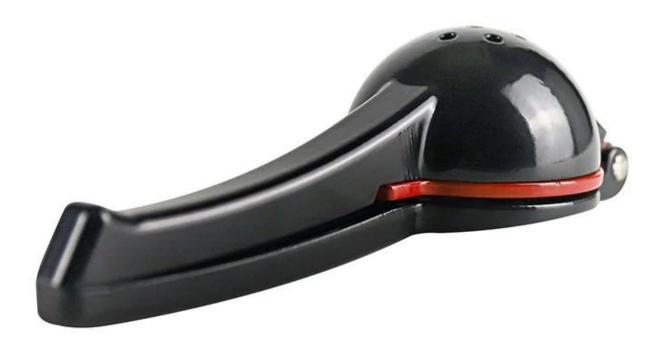

| Items            | Hand Press Lemon Squeezer                                                                                    |
|------------------|--------------------------------------------------------------------------------------------------------------|
| Material         | Aluminum Alloy                                                                                               |
| Color            | Black+Red/Or Custom Color                                                                                    |
| MOQ              | 50pcs                                                                                                        |
| Sample lead time | 10-15 days                                                                                                   |
| Packing          | White box/color box                                                                                          |
| Bulk lead time   | 30 days after sample approval                                                                                |
| Payment terms    | Т/Т                                                                                                          |
| Export port      | FOB Shenzhen                                                                                                 |
| OEM/ODM          | 1) Customized designs, materials, size, colors available 2) Free design service provided by our RD departmet |
| LOGO processing  | Decal logo, Laser logo, Etching logo, Silk printing logo,<br>Debossed logo, Embossed logo                    |
| Telephone        | 0755-33221366                                                                                                |