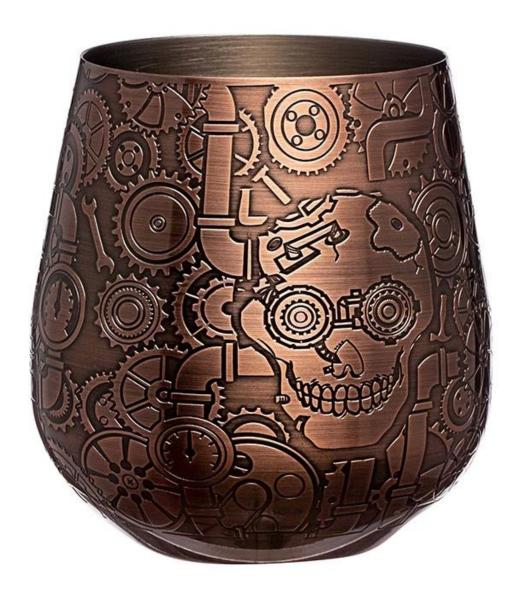

| 18/8 Stainless Steel Unbreakable Wine Glasses<br>Stemless Portable Wine Tumbler                              |
|--------------------------------------------------------------------------------------------------------------|
| Stainless Steel                                                                                              |
| Silver Matte/Black Color/Custom Other Pantone<br>Colors                                                      |
| 50pcs                                                                                                        |
| 10-15 days                                                                                                   |
| White box/color box                                                                                          |
| 30 days after sample approval                                                                                |
| Т/Т                                                                                                          |
| FOB Shenzhen                                                                                                 |
| 1) Customized designs, materials, size, colors available 2) Free design service provided by our RD departmet |
| Decal logo, Laser logo, Etching logo, Silk printing logo, Debossed logo, Embossed logo                       |
| 0755-33221366                                                                                                |
|                                                                                                              |