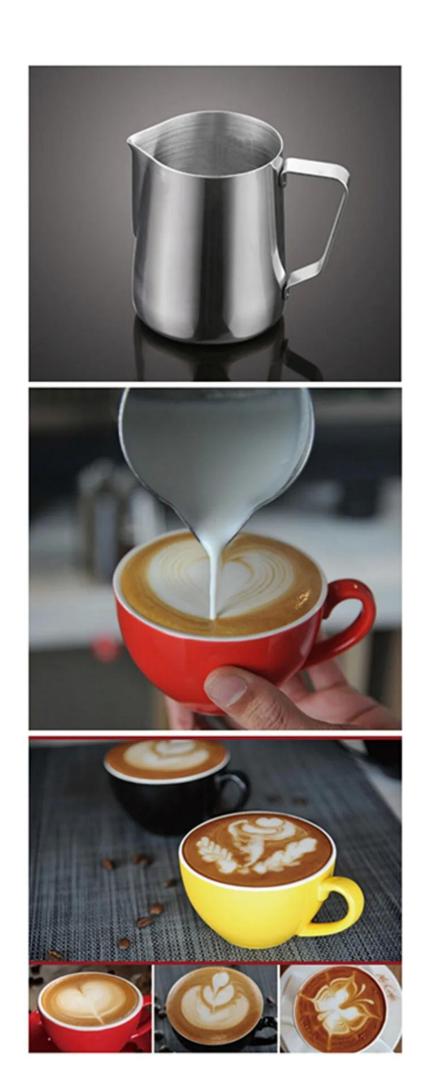

| Items            | Stainless Steel Coffee Frothing Jug                                                                          |
|------------------|--------------------------------------------------------------------------------------------------------------|
| Material         | Stainless Steel                                                                                              |
| Color            | According to your requirements                                                                               |
| MOQ              | 1000sets                                                                                                     |
| Sample lead time | 3-5 days                                                                                                     |
| Packing          | White box/color box                                                                                          |
| Bulk lead time   | 30 days after sample approval                                                                                |
| Payment terms    | T/T                                                                                                          |
| Export port      | FOB Shenzhen                                                                                                 |
| OEM/ODM          | 1) Customized designs, materials, size, colors available 2) Free design service provided by our RD departmet |
| LOGO processing  | Decal logo, Laser logo, Etching logo, Silk printing logo,<br>Debossed logo, Embossed logo                    |
| Telephone        | 0755-33221366 33221399                                                                                       |