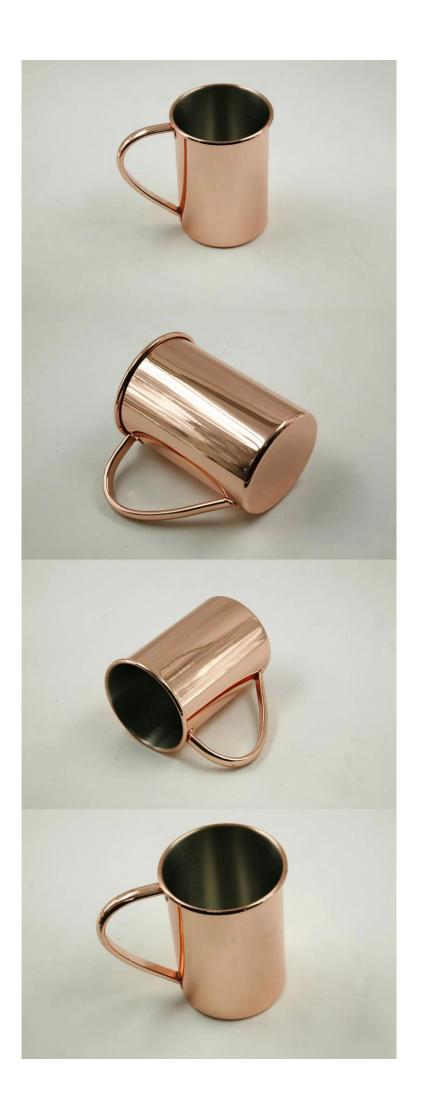

| Items            | copper mug coscow cule cug moscow mule copper mug moscow mule mug mug                                                                                                                                                                                                                                                                                                                                                                                                                                                                                      |
|------------------|------------------------------------------------------------------------------------------------------------------------------------------------------------------------------------------------------------------------------------------------------------------------------------------------------------------------------------------------------------------------------------------------------------------------------------------------------------------------------------------------------------------------------------------------------------|
| Material         | Stainless Steel                                                                                                                                                                                                                                                                                                                                                                                                                                                                                                                                            |
| Features         | The Moscow Mule is a classic cocktail usually served in a copper mug that has been refreshing tastebuds since the 1940's.  That famous blend of vodka, ginger beer, and lime juice can be enjoyed, especially so, with OUR Hammered Moscow Mule Mug.  Featuring an attractive hammered finish to please the eye, it is also made of Solid Copper, which not only keeps your drink cool, but brings out the flavors of your mule recipe.  This mug is built to last with a lacquered coating to prevent tarnishing, and nickel lining for easy maintenance. |
| Color            | According to your requirements                                                                                                                                                                                                                                                                                                                                                                                                                                                                                                                             |
| MOQ              | 1000sets                                                                                                                                                                                                                                                                                                                                                                                                                                                                                                                                                   |
| Sample lead time | 3-5 days                                                                                                                                                                                                                                                                                                                                                                                                                                                                                                                                                   |
| Packing          | White box/color box                                                                                                                                                                                                                                                                                                                                                                                                                                                                                                                                        |
| Bulk lead time   | 30 days after sample approval                                                                                                                                                                                                                                                                                                                                                                                                                                                                                                                              |
| Payment terms    | T/T                                                                                                                                                                                                                                                                                                                                                                                                                                                                                                                                                        |
| Export port      | FOB Shenzhen                                                                                                                                                                                                                                                                                                                                                                                                                                                                                                                                               |
| OEM/ODM          | 1) Customized designs, materials, size, colors available 2) Free design service provided by our RD departmet                                                                                                                                                                                                                                                                                                                                                                                                                                               |
| LOGO processing  | Decal logo, Laser logo, Etching logo, Silk printing logo,<br>Debossed logo, Embossed logo                                                                                                                                                                                                                                                                                                                                                                                                                                                                  |
| Telephone        | 0755-33221366 33221399                                                                                                                                                                                                                                                                                                                                                                                                                                                                                                                                     |