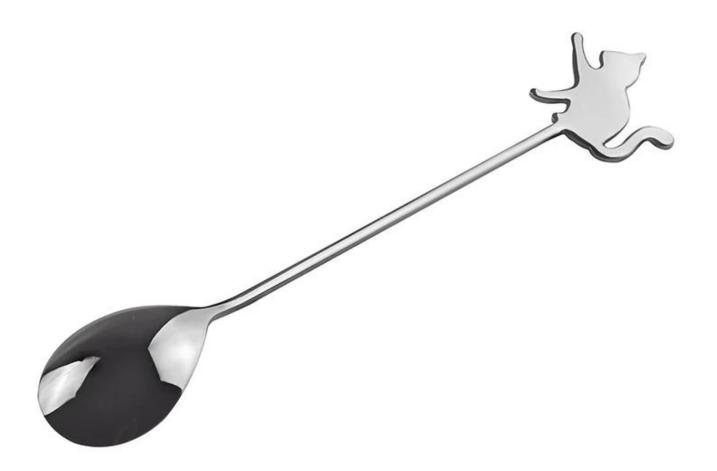

| Items            | Stainless Steel Cutlery Dessert Long Cat Shape Spoon                                                         |
|------------------|--------------------------------------------------------------------------------------------------------------|
| Material         | Stainless Steel                                                                                              |
| Color            | According to your requirements                                                                               |
| MOQ              | 1000Piece                                                                                                    |
| Sample lead time | 3-5 days                                                                                                     |
| Packing          | White box/color box                                                                                          |
| Bulk lead time   | 30 days after sample approval                                                                                |
| Payment terms    | Т/Т                                                                                                          |
| Export port      | FOB Shenzhen                                                                                                 |
| OEM/ODM          | 1) Customized designs, materials, size, colors available 2) Free design service provided by our RD departmet |
| LOGO processing  | Decal logo, Laser logo, Etching logo, Silk printing logo,<br>Debossed logo, Embossed logo                    |
| Telephone        | 0755-33221366                                                                                                |