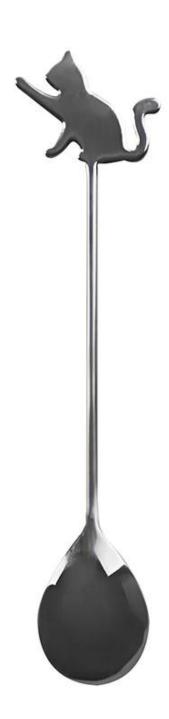

| Items            | Stainless Steel Cutlery Dessert Long Cat Shape Spoon                                                         |
|------------------|--------------------------------------------------------------------------------------------------------------|
| Material         | Stainless Steel                                                                                              |
| Color            | According to your requirements                                                                               |
| MOQ              | 1000Piece                                                                                                    |
| Sample lead time | 3-5 days                                                                                                     |
| Packing          | White box/color box                                                                                          |
| Bulk lead time   | 30 days after sample approval                                                                                |
| Payment terms    | Т/Т                                                                                                          |
| Export port      | FOB Shenzhen                                                                                                 |
| OEM/ODM          | 1) Customized designs, materials, size, colors available 2) Free design service provided by our RD departmet |
| LOGO processing  | Decal logo, Laser logo, Etching logo, Silk printing logo,<br>Debossed logo, Embossed logo                    |
| Telephone        | 0755-33221366                                                                                                |