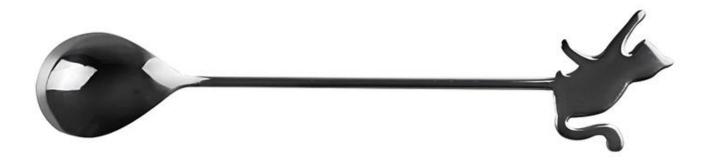

| Items            | Stainless Steel Cutlery Dessert Long Cat Shape Spoon                                                         |
|------------------|--------------------------------------------------------------------------------------------------------------|
| Material         | Stainless Steel                                                                                              |
| Color            | According to your requirements                                                                               |
| MOQ              | 1000Piece                                                                                                    |
| Sample lead time | 3-5 days                                                                                                     |
| Packing          | White box/color box                                                                                          |
| Bulk lead time   | 30 days after sample approval                                                                                |
| Payment terms    | Т/Т                                                                                                          |
| Export port      | FOB Shenzhen                                                                                                 |
| OEM/ODM          | 1) Customized designs, materials, size, colors available 2) Free design service provided by our RD departmet |
| LOGO processing  | Decal logo, Laser logo, Etching logo, Silk printing logo,<br>Debossed logo, Embossed logo                    |
| Telephone        | 0755-33221366                                                                                                |