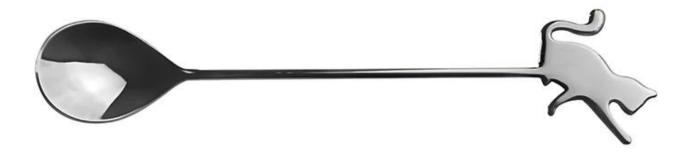

| Items            | Stainless Steel Cutlery Dessert Long Cat Shape Spoon                                                         |
|------------------|--------------------------------------------------------------------------------------------------------------|
| Material         | Stainless Steel                                                                                              |
| Color            | According to your requirements                                                                               |
| MOQ              | 1000Piece                                                                                                    |
| Sample lead time | 3-5 days                                                                                                     |
| Packing          | White box/color box                                                                                          |
| Bulk lead time   | 30 days after sample approval                                                                                |
| Payment terms    | Т/Т                                                                                                          |
| Export port      | FOB Shenzhen                                                                                                 |
| OEM/ODM          | 1) Customized designs, materials, size, colors available 2) Free design service provided by our RD departmet |
| LOGO processing  | Decal logo, Laser logo, Etching logo, Silk printing logo,<br>Debossed logo, Embossed logo                    |
| Telephone        | 0755-33221366                                                                                                |