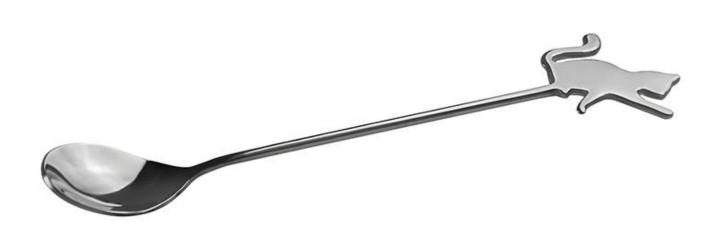

| Items            | Stainless Steel Cutlery Dessert Long Cat Shape Spoon                                                         |
|------------------|--------------------------------------------------------------------------------------------------------------|
| Material         | Stainless Steel                                                                                              |
| Color            | According to your requirements                                                                               |
| MOQ              | 1000Piece                                                                                                    |
| Sample lead time | 3-5 days                                                                                                     |
| Packing          | White box/color box                                                                                          |
| Bulk lead time   | 30 days after sample approval                                                                                |
| Payment terms    | Т/Т                                                                                                          |
| Export port      | FOB Shenzhen                                                                                                 |
| OEM/ODM          | 1) Customized designs, materials, size, colors available 2) Free design service provided by our RD departmet |
| LOGO processing  | Decal logo, Laser logo, Etching logo, Silk printing logo,<br>Debossed logo, Embossed logo                    |
| Telephone        | 0755-33221366                                                                                                |