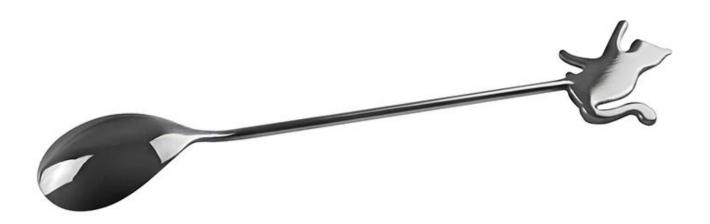

| Items            | Stainless Steel Cutlery Dessert Long Cat Shape Spoon                                                         |
|------------------|--------------------------------------------------------------------------------------------------------------|
| Material         | Stainless Steel                                                                                              |
| Color            | According to your requirements                                                                               |
| MOQ              | 1000Piece                                                                                                    |
| Sample lead time | 3-5 days                                                                                                     |
| Packing          | White box/color box                                                                                          |
| Bulk lead time   | 30 days after sample approval                                                                                |
| Payment terms    | Т/Т                                                                                                          |
| Export port      | FOB Shenzhen                                                                                                 |
| OEM/ODM          | 1) Customized designs, materials, size, colors available 2) Free design service provided by our RD departmet |
| LOGO processing  | Decal logo, Laser logo, Etching logo, Silk printing logo,<br>Debossed logo, Embossed logo                    |
| Telephone        | 0755-33221366                                                                                                |