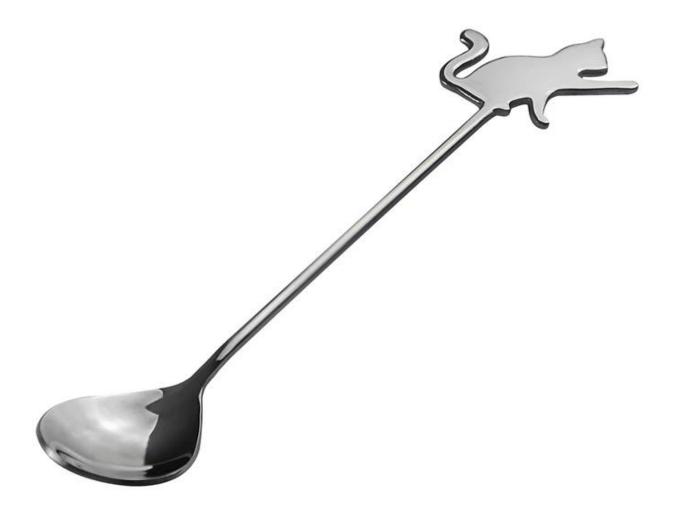

| Items            | Stainless Steel Cutlery Dessert Long Cat Shape Spoon                                                         |
|------------------|--------------------------------------------------------------------------------------------------------------|
| Material         | Stainless Steel                                                                                              |
| Color            | According to your requirements                                                                               |
| MOQ              | 1000Piece                                                                                                    |
| Sample lead time | 3-5 days                                                                                                     |
| Packing          | White box/color box                                                                                          |
| Bulk lead time   | 30 days after sample approval                                                                                |
| Payment terms    | Т/Т                                                                                                          |
| Export port      | FOB Shenzhen                                                                                                 |
| OEM/ODM          | 1) Customized designs, materials, size, colors available 2) Free design service provided by our RD departmet |
| LOGO processing  | Decal logo, Laser logo, Etching logo, Silk printing logo,<br>Debossed logo, Embossed logo                    |
| Telephone        | 0755-33221366                                                                                                |