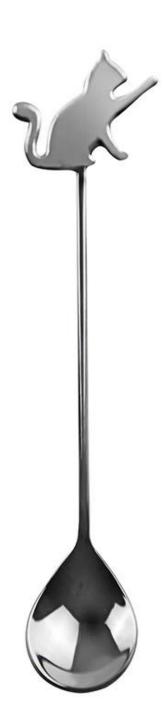

| Items            | Stainless Steel Cutlery Dessert Long Cat Shape Spoon                                                         |
|------------------|--------------------------------------------------------------------------------------------------------------|
| Material         | Stainless Steel                                                                                              |
| Color            | According to your requirements                                                                               |
| MOQ              | 1000Piece                                                                                                    |
| Sample lead time | 3-5 days                                                                                                     |
| Packing          | White box/color box                                                                                          |
| Bulk lead time   | 30 days after sample approval                                                                                |
| Payment terms    | Т/Т                                                                                                          |
| Export port      | FOB Shenzhen                                                                                                 |
| OEM/ODM          | 1) Customized designs, materials, size, colors available 2) Free design service provided by our RD departmet |
| LOGO processing  | Decal logo, Laser logo, Etching logo, Silk printing logo,<br>Debossed logo, Embossed logo                    |
| Telephone        | 0755-33221366                                                                                                |